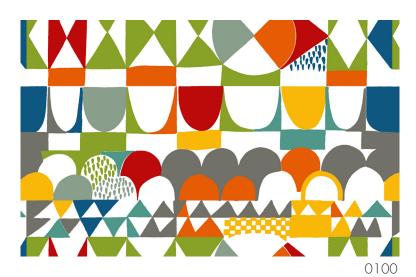

Bows II 100150-0100

The Bows design originates from a carpet sketch created in the thirties by world renowned modernist architect and designer Josef Frank. The sketch was re-interpreted by the Almedahls design studio, in the nineties, to create a repeated pattern and was first launched as a part of a larger Josef Frank concept for the Almedahls 150 year anniversary in 1996. This version of Bows is a fresh update, printed on a delicate transparent fabric in three contemporary colourways.

## We thought you'd like...

- the fresh update of a true classic design
- the delicate transparency of the fabric with beautiful light filtering properties
- the versatile colour ways with endless options to match with plains and textures