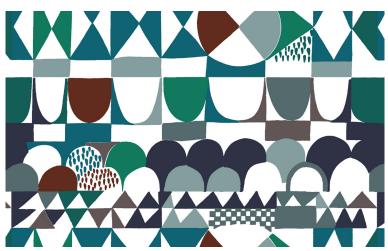

Bows II 100150-0100

The Bows design originates from a carpet sketch created in the thirties by world renowned modernist architect and designer Josef Frank. The sketch was re-interpreted by the Almedahls design studio, in the nineties, to create a repeated pattern and was first launched as a part of a larger Josef Frank concept for the Almedahls 150 year anniversary in 1996. This version of Bows is a fresh update, printed on a delicate transparent fabric in three contemporary colourways.

## We thought you'd like...

- the fresh update of a true classic design
- the delicate transparency of the fabric with beautiful light filtering properties
- the versatile colour ways with endless options to match with plains and textures