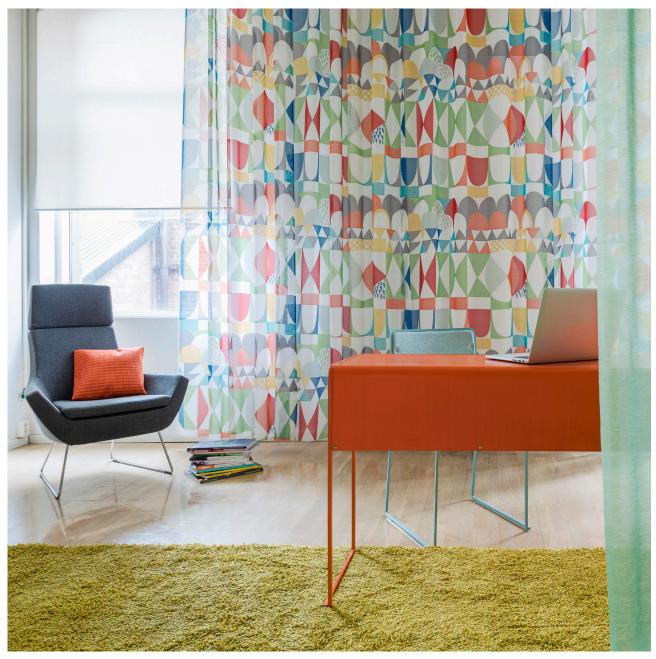

Bows II 100150-0100

The Bows design originates from a carpet sketch created in the thirties by world renowned modernist architect and designer Josef Frank. The sketch was re-interpreted by the Almedahls design studio, in the nineties, to create a repeated pattern and was first launched as a part of a larger Josef Frank concept for the Almedahls 150 year anniversary in 1996. This version of Bows is a fresh update, printed on a delicate transparent fabric in three contemporary colourways.

## We thought you'd like...

- the fresh update of a true classic design
- the delicate transparency of the fabric with beautiful light filtering properties
- the versatile colour ways with endless options to match with plains and textures