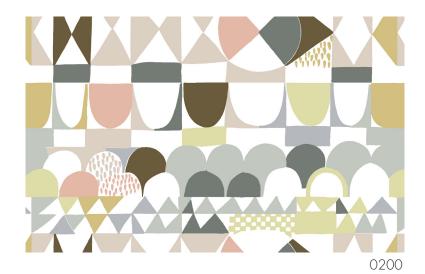

Bows II 100150-0100

The Bows design originates from a carpet sketch created in the thirties by world renowned modernist architect and designer Josef Frank. The sketch was re-interpreted by the Almedahls design studio, in the nineties, to create a repeated pattern and was first launched as a part of a larger Josef Frank concept for the Almedahls 150 year anniversary in 1996. This version of Bows is a fresh update, printed on a delicate transparent fabric in three contemporary colourways.

## We thought you'd like...

- the fresh update of a true classic design
- the delicate transparency of the fabric with beautiful light filtering properties
- the versatile colour ways with endless options to match with plains and textures