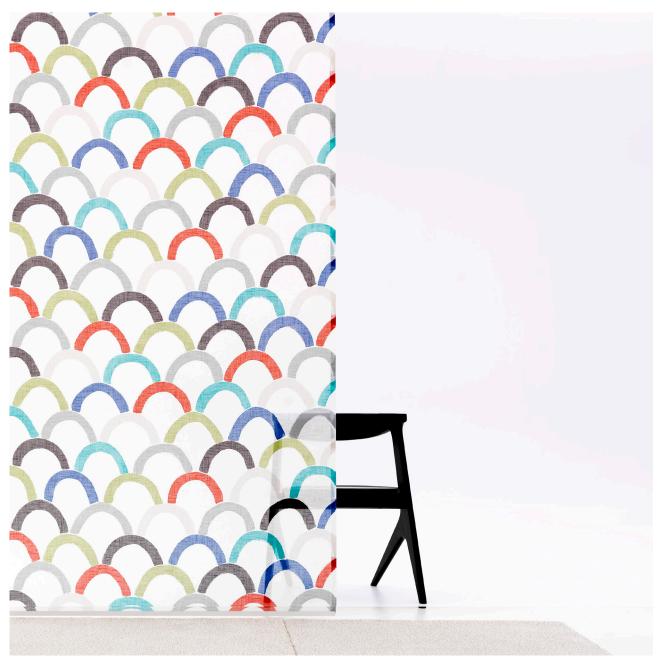

Happy 100164-0200

Happy is a playful, graphic design composed by the skilled textile artist Kazuyo Nomura. The geometric pattern with its hand-painted irregularities truly makes the design come alive. The striking simplicity and the thoughtfully developed colour ways adds interest and personality to any space. Happy works excellent as a room divider and is printed on a sheer textured fabric which filters the light in a beautiful way.

## We thought you'd like...

- the lovely playfulness of the design
- the transparency and texture of the fabric
- the delicate filtering of the light