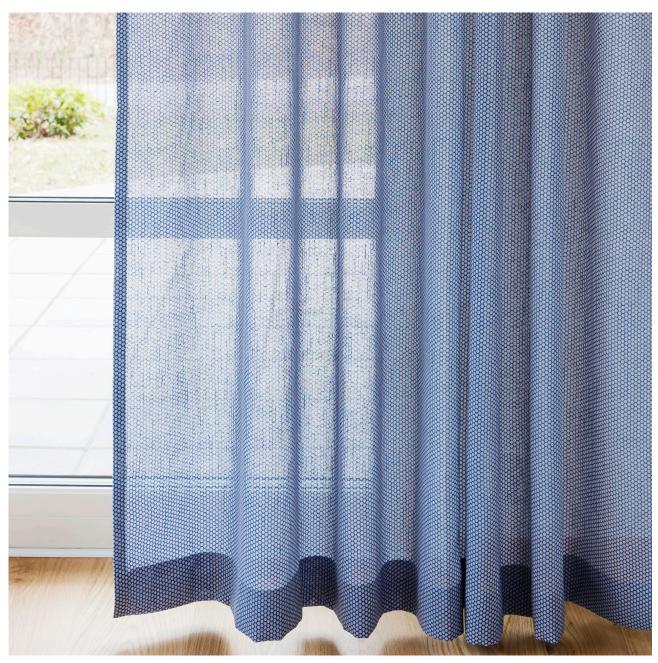

Hive 101397 - 0052

Hive is a hexagonal pattern inspired by the honeycomb structure in beehives. Hive is created by skilled surface pattern designer Ulla Gustavsson. The pattern is printed on 100% recycled fabric made from PET - bottles. The small scale and two coloured print, makes Hive a flexible choice to co-ordinate with both our plain fabrics and larger printed patterns.

## We thought you'd like...

- the environmentally friendly Öko-Tex© certified flame retardant treatment developed by Almedahls
- the 100% Recycled Polyester made from PET-bottles
- the beautiful light filtering properties