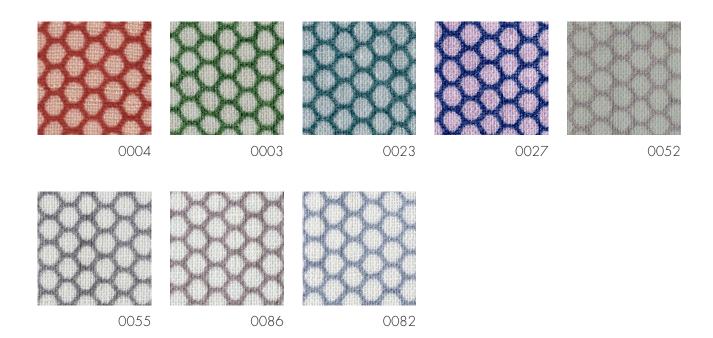

Hive 101397 - 0052

Hive is a hexagonal pattern inspired by the honeycomb structure in beehives. Hive is created by skilled surface pattern designer Ulla Gustavsson. The pattern is printed on 100% recycled fabric made from PET - bottles. The small scale and two coloured print, makes Hive a flexible choice to co-ordinate with both our plain fabrics and larger printed patterns.