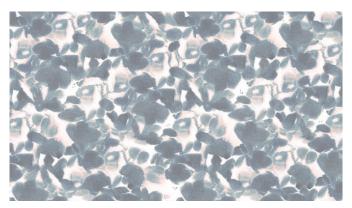

Ink 100168 - 0067

The foliage of the chestnut trees on Djurgården in Stockholm has been the inspiration for the Ink design by Maria Löw. At the same time figurative and abstract, it forms a surface pattern well suited for many public spaces. As the name suggests this pattern is painted with liquid ink where the different colours blend beautifully together. The colours and the material in harmony give a warm and calm feeling to any room.

## We thought you'd like...

- the delicate filtering of the light
- the surface pattern in a new form
- the soft design expression inspired by nature
- the colour range of pale and rustic earth tones

hanging textile Ink 100168 🔌