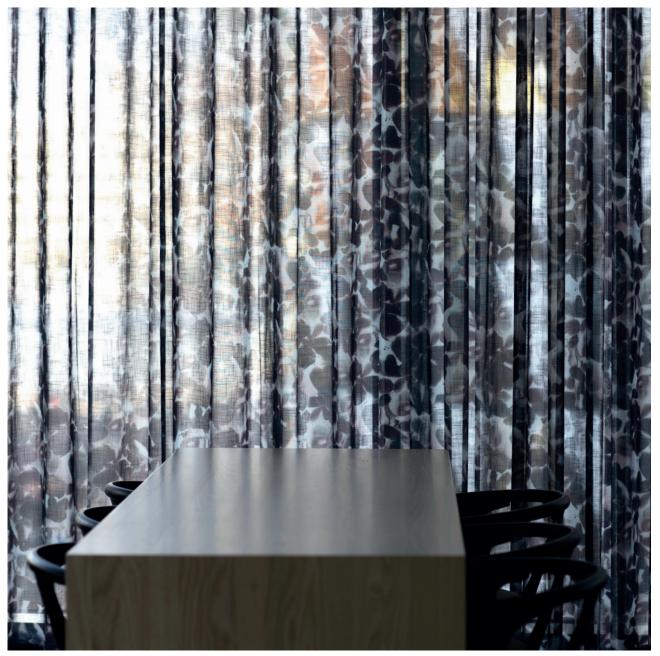

Ink 100168 - 0067

The foliage of the chestnut trees on Djurgården in Stockholm has been the inspiration for the Ink design by Maria Löw. At the same time figurative and abstract, it forms a surface pattern well suited for many public spaces. As the name suggests this pattern is painted with liquid ink where the different colours blend beautifully together. The colours and the material in harmony give a warm and calm feeling to any room.

## We thought you'd like...

- the delicate filtering of the light
- the surface pattern in a new form
- the soft design expression inspired by nature
- the colour range of pale and rustic earth tones

hanging textile Ink 100168 🔌