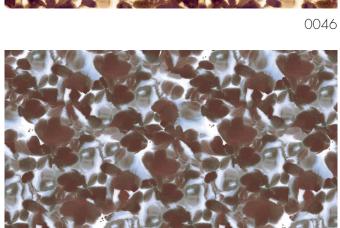

Ink 100168 - 0067

The foliage of the chestnut trees on Djurgården in Stockholm has been the inspiration for the Ink design by Maria Löw. At the same time figurative and abstract, it forms a surface pattern well suited for many public spaces. As the name suggests this pattern is painted with liquid ink where the different colours blend beautifully together. The colours and the material in harmony give a warm and calm feeling to any room.

## We thought you'd like...

- the delicate filtering of the light
- the surface pattern in a new form
- the soft design expression inspired by nature
- the colour range of pale and rustic earth tones

hanging textile Ink 100168 🔌