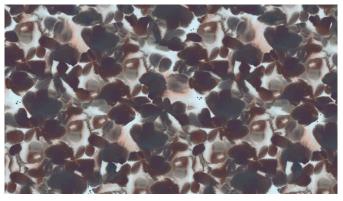

Ink 100168 - 0067

The foliage of the chestnut trees on Djurgården in Stockholm has been the inspiration for the Ink design by Maria Löw. At the same time figurative and abstract, it forms a surface pattern well suited for many public spaces. As the name suggests this pattern is painted with liquid ink where the different colours blend beautifully together. The colours and the material in harmony give a warm and calm feeling to any room.

## We thought you'd like...

- the delicate filtering of the light
- the surface pattern in a new form
- the soft design expression inspired by nature
- the colour range of pale and rustic earth tones

hanging textile Ink 100168 🔌