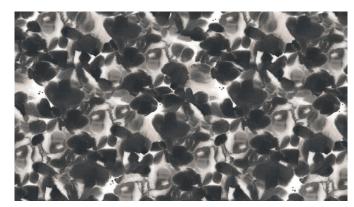

Ink 100168 - 0067

The foliage of the chestnut trees on Djurgården in Stockholm has been the inspiration for the Ink design by Maria Löw. At the same time figurative and abstract, it forms a surface pattern well suited for many public spaces. As the name suggests this pattern is painted with liquid ink where the different colours blend beautifully together. The colours and the material in harmony give a warm and calm feeling to any room.

## We thought you'd like...

- the delicate filtering of the light
- the surface pattern in a new form
- the soft design expression inspired by nature
- the colour range of pale and rustic earth tones

hanging textile Ink 100168 🔌