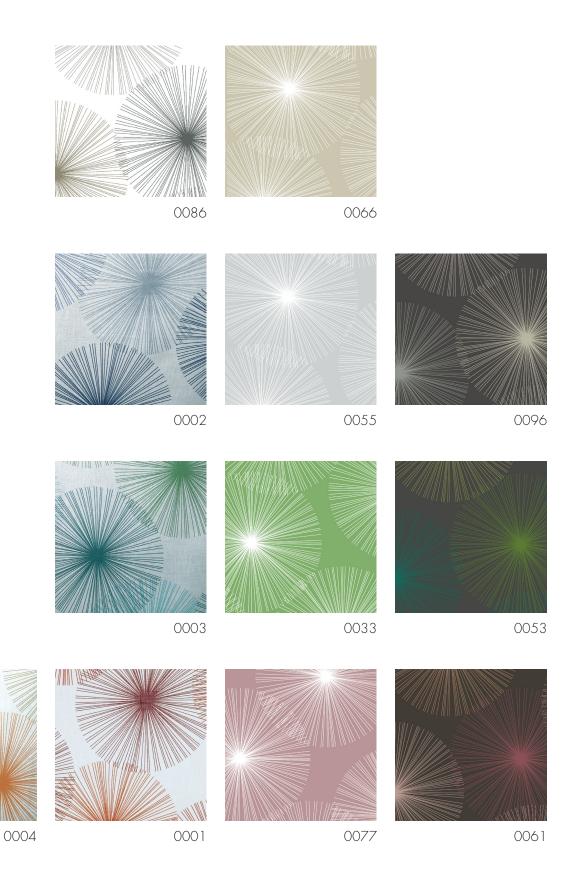

Maskros 100180

Maskros created by Ingrid Backman, originally launched in 2005, is a true Almedahls design classic. The archetypal flower shape has a strong graphic appeal and the pattern has proven popular for all types of public spaces. This updated concept combines three design expressions in one collection. We have kept four original colour ways with white base and added some new with a coloured base, some with white flowers and some with multi-coloured.