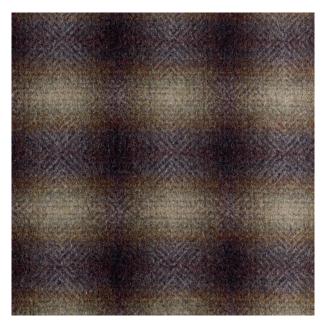

Tarkan 100219-0568

Tartan is a classic felted wool for upholstery. The pattern is as a traditional tartan check with a modern twist. The checks have a slight gradient which makes the pattern softer in character. This at the same time bold and soft design is well suited for both contemporary and classic settings. The wool makes the fabric naturally flame resistant and stain repellent.

## We thought you'd like...

- the classic tartan check with an updated look
- the soft and warm expression
- the wool content makes the fabric both flame retardant and stain resistant

0226 0772

0678 0568