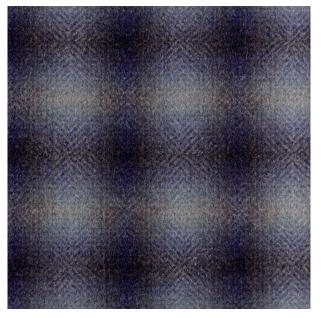

Tarkan 100219-0568

Tartan is a classic felted wool for upholstery. The pattern is as a traditional tartan check with a modern twist. The checks have a slight gradient which makes the pattern softer in character. This at the same time bold and soft design is well suited for both contemporary and classic settings. The wool makes the fabric naturally flame resistant and stain repellent.

## We thought you'd like...

- the classic tartan check with an updated look
- the soft and warm expression
- the wool content makes the fabric both flame retardant and stain resistant

0226 0772

0678 0568