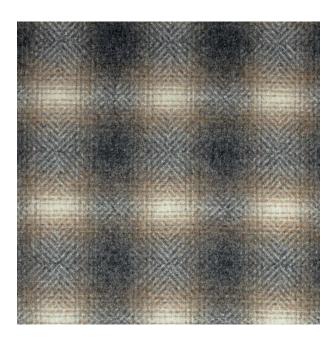

Tarkan 100219-0568

Tartan is a classic felted wool for upholstery. The pattern is as a traditional tartan check with a modern twist. The checks have a slight gradient which makes the pattern softer in character. This at the same time bold and soft design is well suited for both contemporary and classic settings. The wool makes the fabric naturally flame resistant and stain repellent.

## We thought you'd like...

- the classic tartan check with an updated look
- the soft and warm expression
- the wool content makes the fabric both flame retardant and stain resistant

0226 0772

0678 0568