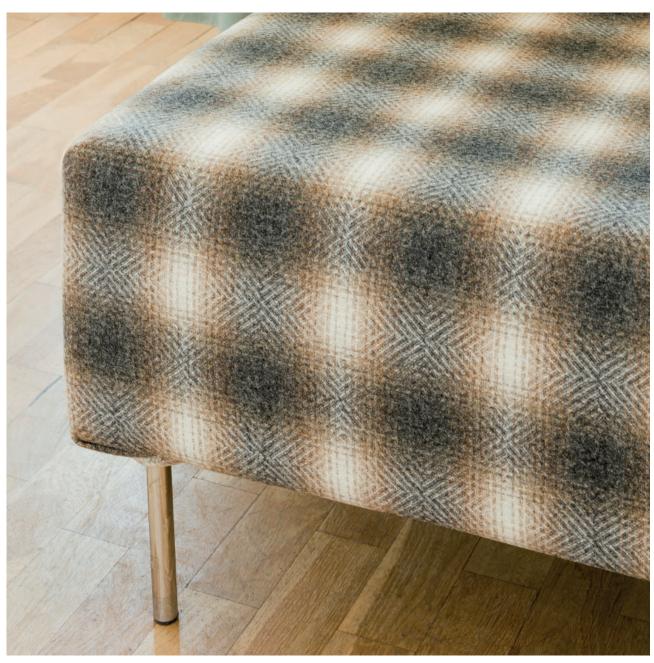

Tarkan 100219-0568

Tartan is a classic felted wool for upholstery. The pattern is as a traditional tartan check with a modern twist. The checks have a slight gradient which makes the pattern softer in character. This at the same time bold and soft design is well suited for both contemporary and classic settings. The wool makes the fabric naturally flame resistant and stain repellent.

## We thought you'd like...

- the classic tartan check with an updated look
- the soft and warm expression
- the wool content makes the fabric both flame retardant and stain resistant

0226 0772

0678 0568