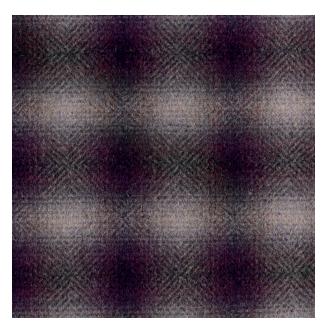

Tarkan 100219-0568

Tartan is a classic felted wool for upholstery. The pattern is as a traditional tartan check with a modern twist. The checks have a slight gradient which makes the pattern softer in character. This at the same time bold and soft design is well suited for both contemporary and classic settings. The wool makes the fabric naturally flame resistant and stain repellent.

## We thought you'd like...

- the classic tartan check with an updated look
- the soft and warm expression
- the wool content makes the fabric both flame retardant and stain resistant

0226 0772

0678 0568