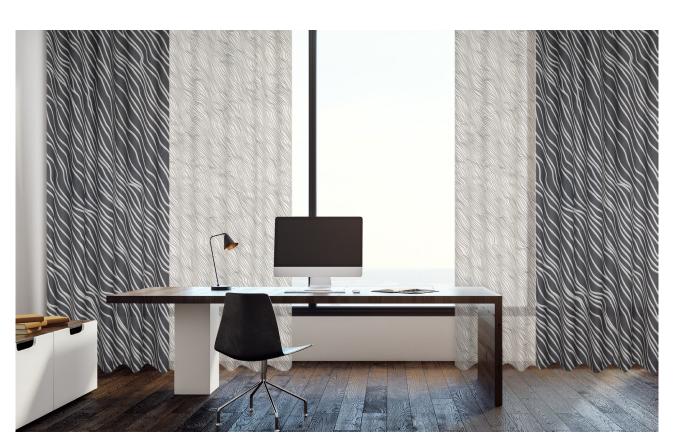

Topography L 101594-0069

**Topography L** is a part of the **Lines of Illusion** concept created by leading architects. Topography L has a bold scale and can be combined with the smaller pattern version Topography S and adds a dynamic element to any room. The inspiration for the pattern comes from topographic maps where level differences in the terrain are depicted using level curves. The curves have been re-interpreted into undulating diagonals and a thin contour line in a contrasting colour has been added creating a lively expression with a subtle 3D effect.

## We thought you'd like...

- the possibility to combine with the small scaled pattern Topography S in co-ordinated colours
- the bold design expression and graphic simplicity of the design
- the new dense base fabric with a rib weave effect

Topography L 101594-0094 combined with Topography S  $\,$  101595-0049  $\,$ 

0075