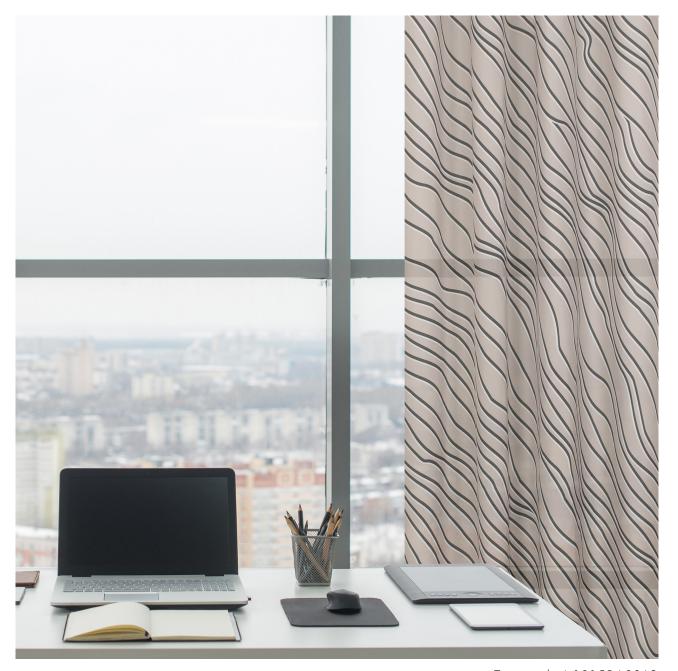

Topography L 101594-0069

**Topography L** is a part of the **Lines of Illusion** concept created by leading architects. Topography L has a bold scale and can be combined with the smaller pattern version Topography S and adds a dynamic element to any room. The inspiration for the pattern comes from topographic maps where level differences in the terrain are depicted using level curves. The curves have been re-interpreted into undulating diagonals and a thin contour line in a contrasting colour has been added creating a lively expression with a subtle 3D effect.

## We thought you'd like...

- the possibility to combine with the small scaled pattern Topography S in co-ordinated colours
- the bold design expression and graphic simplicity of the design
- the new dense base fabric with a rib weave effect