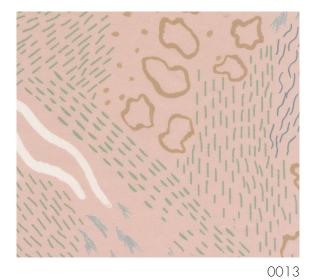

Wildflower 101721

Wildflower is an imaginative flower meadow which spreads freely across the width of the fabric. It is printed on our satin base fabric, a dense weave with a smooth surface and a subtle lustre. The close weave construction ensures glare control and the fabric is tested for sound absorption class C, which is a good acoustic value. The carefully thought out colour combinations are made to be easily co-ordinated with our wide selection of uni coloured fabrics.

## We thought you'd like...

- the hand-drawn, dynamic textures in the design
- the class C sound absorption value
- the subtle lustre of the satin weave