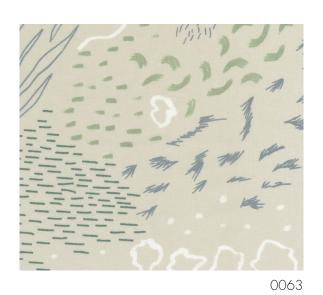

Wildflower 101721

Wildflower is an imaginative flower meadow which spreads freely across the width of the fabric. It is printed on our satin base fabric, a dense weave with a smooth surface and a subtle lustre. The close weave construction ensures glare control and the fabric is tested for sound absorption class C, which is a good acoustic value. The carefully thought out colour combinations are made to be easily co-ordinated with our wide selection of uni coloured fabrics.

## We thought you'd like...

- the hand-drawn, dynamic textures in the design
- the class C sound absorption value
- the subtle lustre of the satin weave