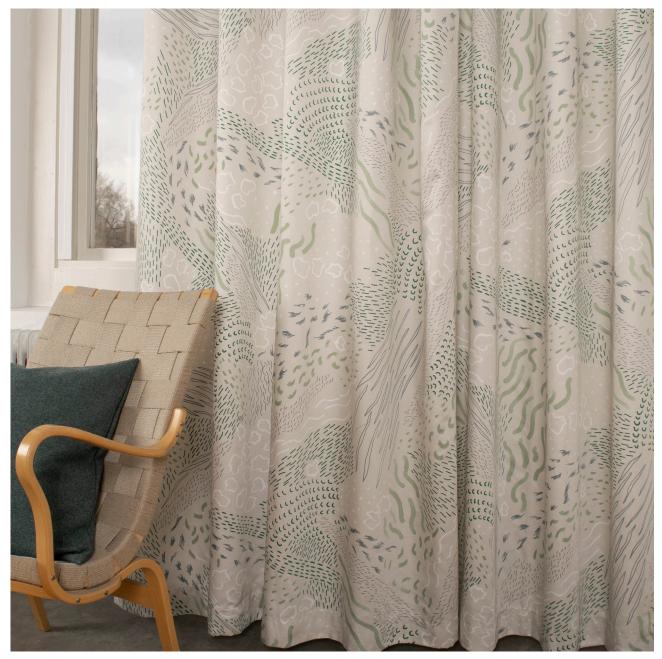

Wildflower 101721

Wildflower is an imaginative flower meadow which spreads freely across the width of the fabric. It is printed on our satin base fabric, a dense weave with a smooth surface and a subtle lustre. The close weave construction ensures glare control and the fabric is tested for sound absorption class C, which is a good acoustic value. The carefully thought out colour combinations are made to be easily co-ordinated with our wide selection of uni coloured fabrics.

## We thought you'd like...

- the hand-drawn, dynamic textures in the design
- the class C sound absorption value
- the subtle lustre of the satin weave