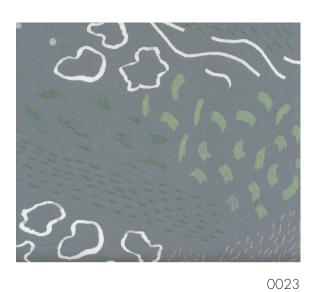

Wildflower 101721

Wildflower is an imaginative flower meadow which spreads freely across the width of the fabric. It is printed on our satin base fabric, a dense weave with a smooth surface and a subtle lustre. The close weave construction ensures glare control and the fabric is tested for sound absorption class C, which is a good acoustic value. The carefully thought out colour combinations are made to be easily co-ordinated with our wide selection of uni coloured fabrics.

## We thought you'd like...

- the hand-drawn, dynamic textures in the design
- the class C sound absorption value
- the subtle lustre of the satin weave