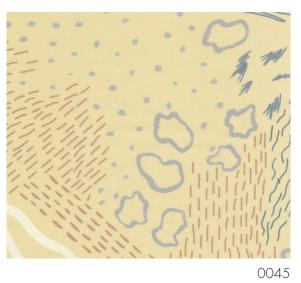

Wildflower 101721

Wildflower is an imaginative flower meadow which spreads freely across the width of the fabric. It is printed on our satin base fabric, a dense weave with a smooth surface and a subtle lustre. The close weave construction ensures glare control and the fabric is tested for sound absorption class C, which is a good acoustic value. The carefully thought out colour combinations are made to be easily co-ordinated with our wide selection of uni coloured fabrics.

## We thought you'd like...

- the hand-drawn, dynamic textures in the design
- the class C sound absorption value
- the subtle lustre of the satin weave