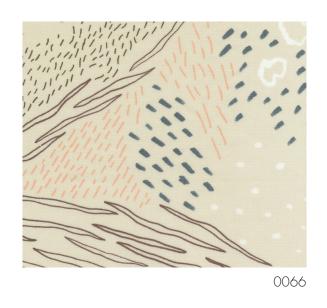

Wildflower 101721

Wildflower is an imaginative flower meadow which spreads freely across the width of the fabric. It is printed on our satin base fabric, a dense weave with a smooth surface and a subtle lustre. The close weave construction ensures glare control and the fabric is tested for sound absorption class C, which is a good acoustic value. The carefully thought out colour combinations are made to be easily co-ordinated with our wide selection of uni coloured fabrics.

## We thought you'd like...

- the hand-drawn, dynamic textures in the design
- the class C sound absorption value
- the subtle lustre of the satin weave