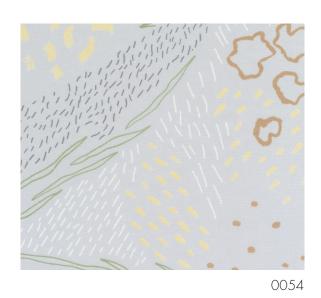

Wildflower 101721

Wildflower is an imaginative flower meadow which spreads freely across the width of the fabric. It is printed on our satin base fabric, a dense weave with a smooth surface and a subtle lustre. The close weave construction ensures glare control and the fabric is tested for sound absorption class C, which is a good acoustic value. The carefully thought out colour combinations are made to be easily co-ordinated with our wide selection of uni coloured fabrics.

## We thought you'd like...

- the hand-drawn, dynamic textures in the design
- the class C sound absorption value
- the subtle lustre of the satin weave