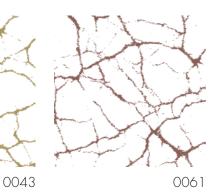

## hanging textile Wuchang 100207 🔌

Wuchang 1002017-0054

Wuchang by Josefine Wiel Fredén was originally a part of a collection inspired by traditional dyeing techniques from India and Japan. When making the collection she decided to let destiny rule to create a feeling of freedom and randomness in the patterns. Wuchang was created by using a resist printing technique which generated the naturally cracked texture, reminding of dry clay. The carefully chosen colour scheme is derived from nature as hues of soil, stone and metal.