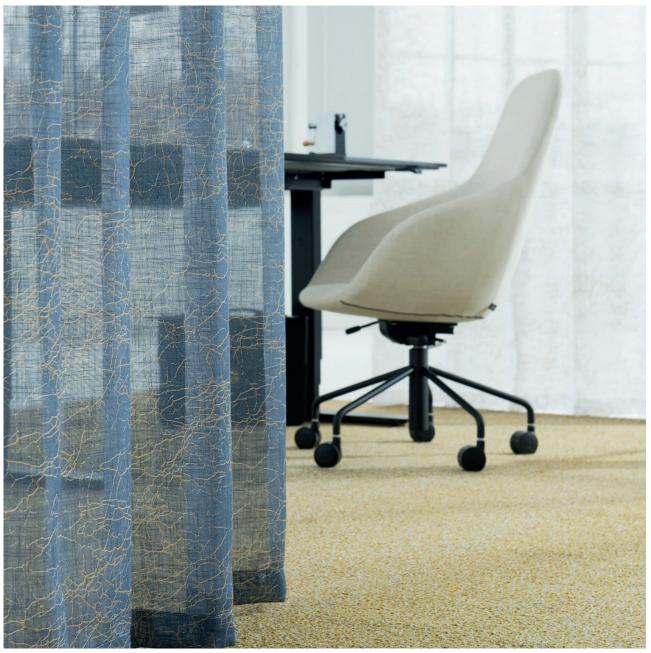

## hanging textile Wuchang 100207 🔌

Wuchang 1002017-0054

Wuchang by Josefine Wiel Fredén was originally a part of a collection inspired by traditional dyeing techniques from India and Japan. When making the collection she decided to let destiny rule to create a feeling of freedom and randomness in the patterns. Wuchang was created by using a resist printing technique which generated the naturally cracked texture, reminding of dry clay. The carefully chosen colour scheme is derived from nature as hues of soil, stone and metal.

## We thought you'd like...

- the soothing impression and timeless expression
- the light filtering properties
- the natural colour scheme

www.almedahls.se

hanging textile Wuchang 100207 🔌