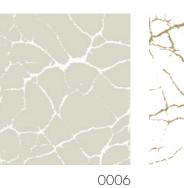

## hanging textile Wuchang 100207 🔌

Wuchang 1002017-0054

Wuchang by Josefine Wiel Fredén was originally a part of a collection inspired by traditional dyeing techniques from India and Japan. When making the collection she decided to let destiny rule to create a feeling of freedom and randomness in the patterns. Wuchang was created by using a resist printing technique which generated the naturally cracked texture, reminding of dry clay. The carefully chosen colour scheme is derived from nature as hues of soil, stone and metal.