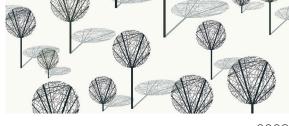

Elektra 100159-0037

Elektra is a design by Jenny Stefansdotter Stentoft. The design has an abstract, modern touch which sparks the imagination. The pattern resembles an imaginary sunlit park with strict tree shapes. The intricate, decorative trees with shadows behind them creates extra depth to the curtain. The colour-ways are versatile, ranging from graphic white and black to a variation of multi-coloured options.

## We thought you'd like...

- the intriguing tree pattern
- the versatile colour scheme
- the transparency and texture of the fabric filtering light in a beautiful way