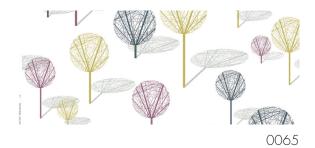

Elektra 100159-0037

Elektra is a design by Jenny Stefansdotter Stentoft. The design has an abstract, modern touch which sparks the imagination. The pattern resembles an imaginary sunlit park with strict tree shapes. The intricate, decorative trees with shadows behind them creates extra depth to the curtain. The colour-ways are versatile, ranging from graphic white and black to a variation of multi-coloured options.

## We thought you'd like...

- the intriguing tree pattern
- the versatile colour scheme
- the transparency and texture of the fabric filtering light in a beautiful way