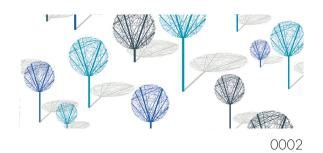

Elektra 100159-0037

Elektra is a design by Jenny Stefansdotter Stentoft. The design has an abstract, modern touch which sparks the imagination. The pattern resembles an imaginary sunlit park with strict tree shapes. The intricate, decorative trees with shadows behind them creates extra depth to the curtain. The colour-ways are versatile, ranging from graphic white and black to a variation of multi-coloured options.

## We thought you'd like...

- the intriguing tree pattern
- the versatile colour scheme
- the transparency and texture of the fabric filtering light in a beautiful way