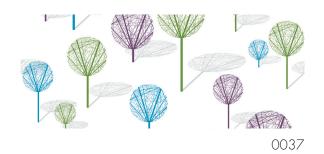

Elektra 100159-0037

Elektra is a design by Jenny Stefansdotter Stentoft. The design has an abstract, modern touch which sparks the imagination. The pattern resembles an imaginary sunlit park with strict tree shapes. The intricate, decorative trees with shadows behind them creates extra depth to the curtain. The colour-ways are versatile, ranging from graphic white and black to a variation of multi-coloured options.

## We thought you'd like...

- the intriguing tree pattern
- the versatile colour scheme
- the transparency and texture of the fabric filtering light in a beautiful way