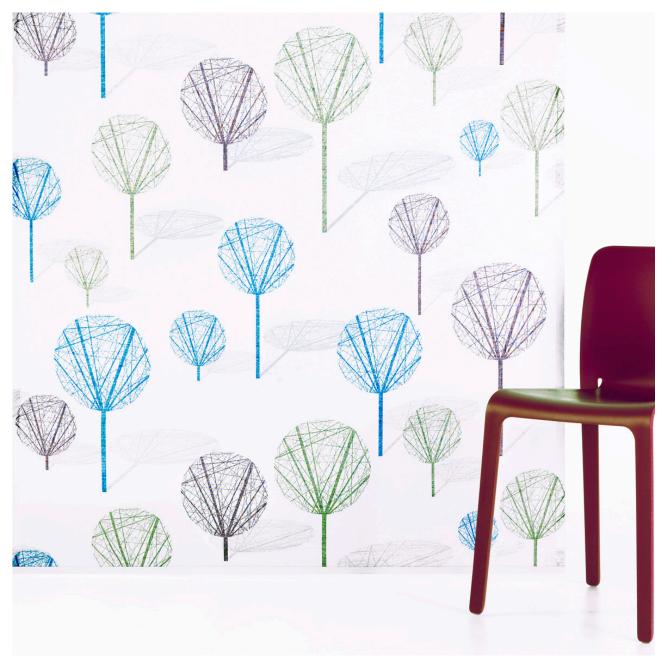

Elektra 100159-0037

Elektra is a design by Jenny Stefansdotter Stentoft. The design has an abstract, modern touch which sparks the imagination. The pattern resembles an imaginary sunlit park with strict tree shapes. The intricate, decorative trees with shadows behind them creates extra depth to the curtain. The colour-ways are versatile, ranging from graphic white and black to a variation of multi-coloured options.

## We thought you'd like...

- the intriguing tree pattern
- the versatile colour scheme
- the transparency and texture of the fabric filtering light in a beautiful way