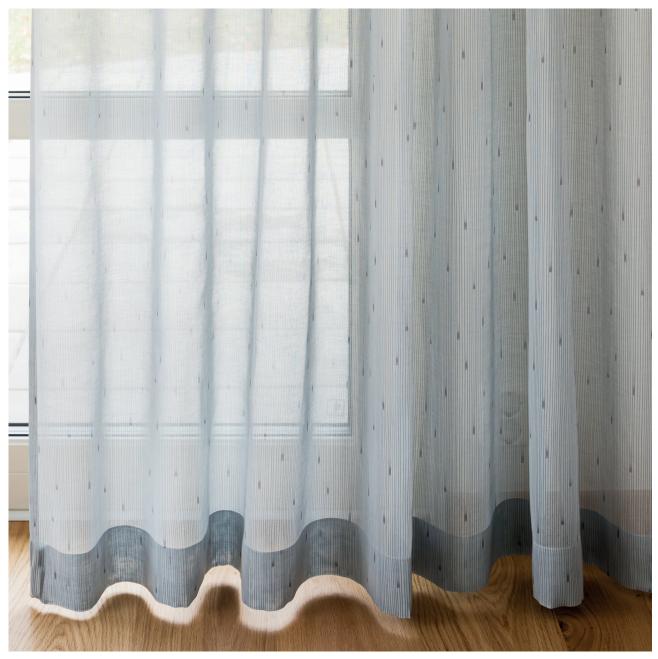

Droplet 100705-0257

**Droplet** is a hanging textile part of the **Lines of Illusion** concept. The concept was created by leading architects to compliment public spaces in a contemporary manner. The lines in Droplet is organic and has been inspired by the changes experienced in nature. Here the line is complemented with a drop pattern. The design brings a human touch with its conscious skew.

## We thought you'd like...

- the carefully co-ordinated Lines of Illusion concept including the patterns Weave, Shift and Droplet
- the subtle design expression and graphic simplicity of the design
- that the transparent fabric softly filters the light and can be used to create a definition of space