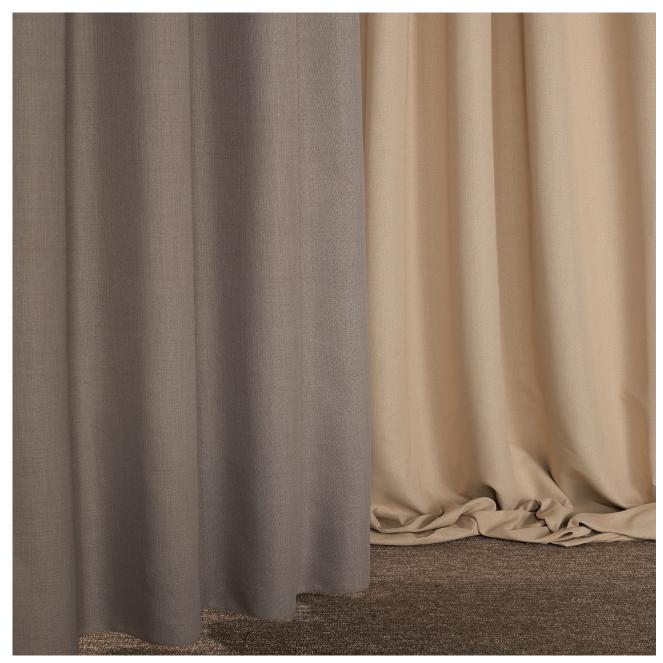

Moon 101603

Moon is a dimout with coarse natural texture at the front of the fabric while the back is smooth with a slight lustre. The fabric has a soft and heavy drape. The width of the fabric offers the possibility of using it railroaded to create seamless hanging in large windows. Apart from the room darkening function, the fabric also have good sound absorption properties. Moon comes in a mix of six versatile neutrals perfect for a calm and natural setting.

## We thought you'd like...

- a dimout fabric with a textured surface
- the 300 cm wide fabric
- the muted, natural palette, part of the colour co-ordinated Texture Concept

The finely curated Texture Concept celebrates the diversity of woven textiles. The concept provides endless possibilities of combining exquisite textures with different expressions; from delicate, sheer mesh and coarse mélanges to smooth velvet and dense dimouts, for any room.