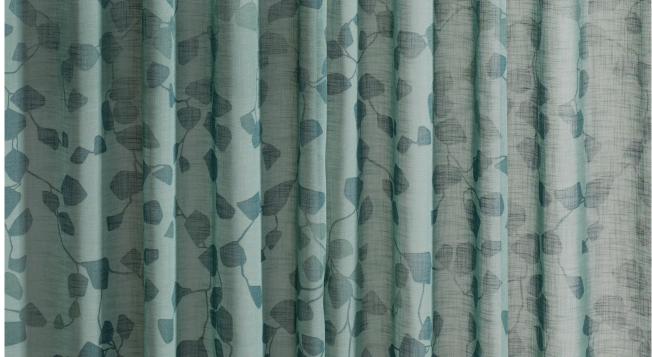

Rango 100191-0032

Rango, a long time favourite in the Almedahls collection, has now a re-invented colour scheme. The deep brilliance of gemstones together with earthy shades and plant colours set the tone for the new palette, created by Jenny Stefansdotter Stentoft. The slightly subdued hues merged with the coloured background creates a calm addition to the spirited colour scale of the original version. The flowy, growing foliage pattern interacts beautifully with delicate fabric texture. Rango is perfect to combine with our plain curtain fabrics in 3 m width and is also matched with the recently updated line texture Dagg.

## We thought you'd like...

- a pattern with a soft tonal colour effect
- the versatile colour concept
- the delicate light filtering properties