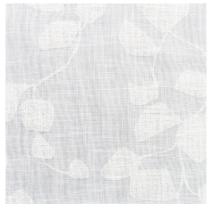

32

Rango, a long time favourite in the Almedahls collection, has now a re-invented colour scheme. The deep brilliance of gemstones together with earthy shades and plant colours set the tone for the new palette, created by Jenny Stefansdotter Stentoft. The slightly subdued hues merged with the coloured background creates a calm addition to the spirited colour scale of the original version. The flowy, growing foliage pattern interacts beautifully with delicate fabric texture. Rango is perfect to combine with our plain curtain fabrics in 3 m width and is also matched with the recently updated line texture Dagg.

## We thought you'd like...

- a pattern with a soft tonal colour effect
- the versatile colour concept
- the delicate light filtering properties



## hanging textile Rango 100191







0008 0056 0046







0044 0014 0001



0017

## hanging textile Rango 100191







0025 0005







0000 0000



## Product Specification

| Design                                                         | Jenny Stefansdotter Stentoft           |
|----------------------------------------------------------------|----------------------------------------|
| Material                                                       | 100% Polyester Trevira CS              |
| Light transmission                                             | Transparent                            |
| Repeat                                                         | 90 cm, 35,5 inch                       |
| Width                                                          | 140 cm, 55 inch                        |
| Wei