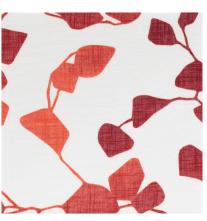

Rango 100191-0032

Rango, a long time favourite in the Almedahls collection, has now a re-invented colour scheme. The deep brilliance of gemstones together with earthy shades and plant colours set the tone for the new palette, created by Jenny Stefansdotter Stentoft. The slightly subdued hues merged with the coloured background creates a calm addition to the spirited colour scale of the original version. The flowy, growing foliage pattern interacts beautifully with delicate fabric texture. Rango is perfect to combine with our plain curtain fabrics in 3 m width and is also matched with the recently updated line texture Dagg.

## hanging textile Rango 100191

0025 0005

0000 0000