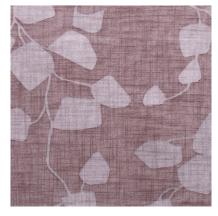

Rango 100191-0032

Rango, a long time favourite in the Almedahls collection, has now a re-invented colour scheme. The deep brilliance of gemstones together with earthy shades and plant colours set the tone for the new palette, created by Jenny Stefansdotter Stentoft. The slightly subdued hues merged with the coloured background creates a calm addition to the spirited colour scale of the original version. The flowy, growing foliage pattern interacts beautifully with delicate fabric texture. Rango is perfect to combine with our plain curtain fabrics in 3 m width and is also matched with the recently updated line texture Dagg.

## hanging textile Rango 100191

0025 0005

0000 0000