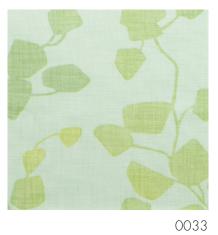

Rango 100191-0032

Rango, a long time favourite in the Almedahls collection, has now a re-invented colour scheme. The deep brilliance of gemstones together with earthy shades and plant colours set the tone for the new palette, created by Jenny Stefansdotter Stentoft. The slightly subdued hues merged with the coloured background creates a calm addition to the spirited colour scale of the original version. The flowy, growing foliage pattern interacts beautifully with delicate fabric texture. Rango is perfect to combine with our plain curtain fabrics in 3 m width and is also matched with the recently updated line texture Dagg.

## hanging textile Rango 100191

0008 0056 0046

0044 0014 0001

0017