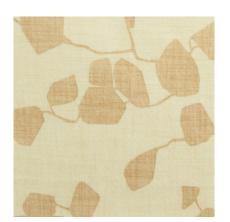

Rango, a long time favourite in the Almedahls collection, has now a re-invented colour scheme. The deep brilliance of gemstones together with earthy shades and plant colours set the tone for the new palette, created by Jenny Stefansdotter Stentoft. The slightly subdued hues merged with the coloured background creates a calm addition to the spirited colour scale of the original version. The flowy, growing foliage pattern interacts beautifully with delicate fabric texture. Rango is perfect to combine with our plain curtain fabrics in 3 m width and is also matched with the recently updated line texture Dagg.

## We thought you'd like...

- a pattern with a soft tonal colour effect
- the versatile colour concept
- the delicate light filtering properties



## hanging textile Rango 100191







0008 0056 0046







0044 0014 0001



0017

## hanging textile Rango 100191







0025 0005







0000 0000



## Product Specification

| Design                                                         | Jenny Stefansdotter Stentoft           |
|----------------------------------------------------------------|----------------------------------------|
| Material                                                       | 100% Polyester Trevira CS              |
| Light transmission                                             | Transparent                            |
| Repeat                                                         | 90 cm, 35,5 inch                       |
| Width                                                          | 140 cm, 55 inch                        |
| Weight