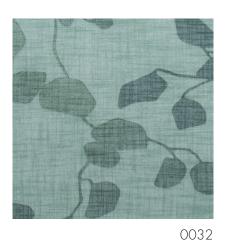

Rango 100191-0032

Rango, a long time favourite in the Almedahls collection, has now a re-invented colour scheme. The deep brilliance of gemstones together with earthy shades and plant colours set the tone for the new palette, created by Jenny Stefansdotter Stentoft. The slightly subdued hues merged with the coloured background creates a calm addition to the spirited colour scale of the original version. The flowy, growing foliage pattern interacts beautifully with delicate fabric texture. Rango is perfect to combine with our plain curtain fabrics in 3 m width and is also matched with the recently updated line texture Dagg.

## hanging textile Rango 100191

0025 0005

0000 0000