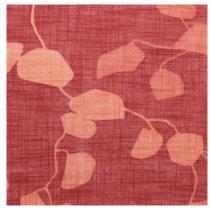

Rango 100191-0032

Rango, a long time favourite in the Almedahls collection, has now a re-invented colour scheme. The deep brilliance of gemstones together with earthy shades and plant colours set the tone for the new palette, created by Jenny Stefansdotter Stentoft. The slightly subdued hues merged with the coloured background creates a calm addition to the spirited colour scale of the original version. The flowy, growing foliage pattern interacts beautifully with delicate fabric texture. Rango is perfect to combine with our plain curtain fabrics in 3 m width and is also matched with the recently updated line texture Dagg.

## hanging textile Rango 100191

0008 0056 0046

0044 0014 0001

0017