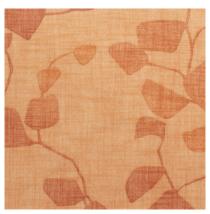

Rango 100191-0032

Rango, a long time favourite in the Almedahls collection, has now a re-invented colour scheme. The deep brilliance of gemstones together with earthy shades and plant colours set the tone for the new palette, created by Jenny Stefansdotter Stentoft. The slightly subdued hues merged with the coloured background creates a calm addition to the spirited colour scale of the original version. The flowy, growing foliage pattern interacts beautifully with delicate fabric texture. Rango is perfect to combine with our plain curtain fabrics in 3 m width and is also matched with the recently updated line texture Dagg.

## hanging textile Rango 100191

0008 0056 0046

0044 0014 0001

0017