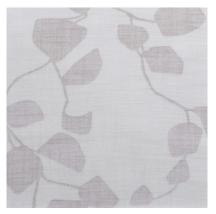

Rango, a long time favourite in the Almedahls collection, has now a re-invented colour scheme. The deep brilliance of gemstones together with earthy shades and plant colours set the tone for the new palette, created by Jenny Stefansdotter Stentoft. The slightly subdued hues merged with the coloured background creates a calm addition to the spirited colour scale of the original version. The flowy, growing foliage pattern interacts beautifully with delicate fabric texture. Rango is perfect to combine with our plain curtain fabrics in 3 m width and is also matched with the recently updated line texture Dagg.

## We thought you'd like...

- a pattern with a soft tonal colour effect
- the versatile colour concept
- the delicate light filtering properties



## hanging textile Rango 100191







0008 0056 0046







0044 0014 0001



0017

## hanging textile Rango 100191







0025 0005







0000 0000



## Product Specification

| Design                                                         | Jenny Stefansdotter Stentoft           |
|----------------------------------------------------------------|----------------------------------------|
| Material                                                       | 100% Polyester Trevira CS              |
| Light transmission                                             | Transparent                            |
| Repeat                                                         | 90 cm, 35,5 inch                       |
| Width                                                          | 140 cm, 55 inch                        |
| Weigh