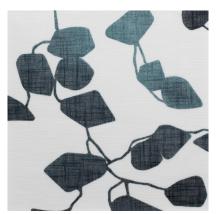

Rango 100191-0032

Rango, a long time favourite in the Almedahls collection, has now a re-invented colour scheme. The deep brilliance of gemstones together with earthy shades and plant colours set the tone for the new palette, created by Jenny Stefansdotter Stentoft. The slightly subdued hues merged with the coloured background creates a calm addition to the spirited colour scale of the original version. The flowy, growing foliage pattern interacts beautifully with delicate fabric texture. Rango is perfect to combine with our plain curtain fabrics in 3 m width and is also matched with the recently updated line texture Dagg.

## hanging textile Rango 100191

0008 0056 0046

0044 0014 0001

0017