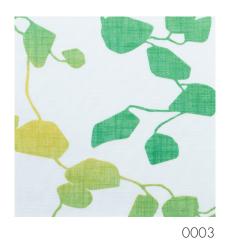

Rango 100191-0032

Rango, a long time favourite in the Almedahls collection, has now a re-invented colour scheme. The deep brilliance of gemstones together with earthy shades and plant colours set the tone for the new palette, created by Jenny Stefansdotter Stentoft. The slightly subdued hues merged with the coloured background creates a calm addition to the spirited colour scale of the original version. The flowy, growing foliage pattern interacts beautifully with delicate fabric texture. Rango is perfect to combine with our plain curtain fabrics in 3 m width and is also matched with the recently updated line texture Dagg.

## hanging textile Rango 100191

0025 0005

0000 0000