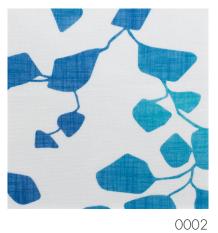

Rango 100191-0032

Rango, a long time favourite in the Almedahls collection, has now a re-invented colour scheme. The deep brilliance of gemstones together with earthy shades and plant colours set the tone for the new palette, created by Jenny Stefansdotter Stentoft. The slightly subdued hues merged with the coloured background creates a calm addition to the spirited colour scale of the original version. The flowy, growing foliage pattern interacts beautifully with delicate fabric texture. Rango is perfect to combine with our plain curtain fabrics in 3 m width and is also matched with the recently updated line texture Dagg.

## hanging textile Rango 100191

0008 0056 0046

0044 0014 0001

0017