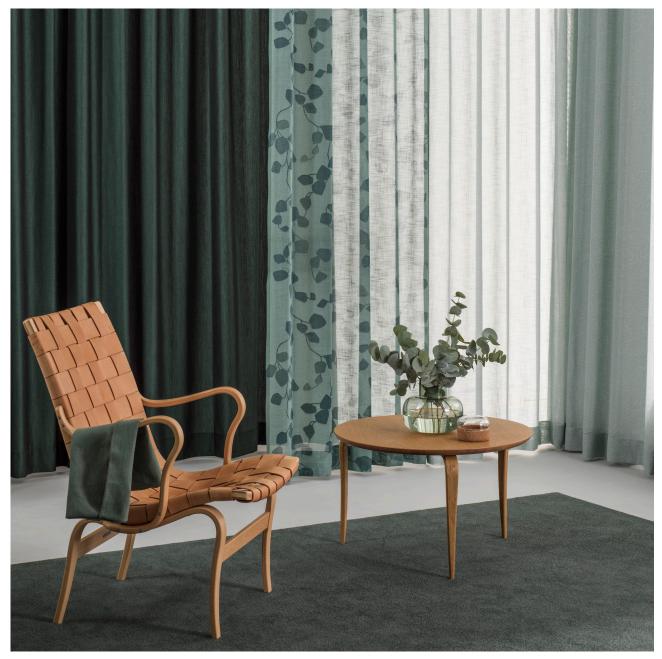

Rango 100191-0032

Rango, a long time favourite in the Almedahls collection, has now a re-invented colour scheme. The deep brilliance of gemstones together with earthy shades and plant colours set the tone for the new palette, created by Jenny Stefansdotter Stentoft. The slightly subdued hues merged with the coloured background creates a calm addition to the spirited colour scale of the original version. The flowy, growing foliage pattern interacts beautifully with delicate fabric texture. Rango is perfect to combine with our plain curtain fabrics in 3 m width and is also matched with the recently updated line texture Dagg.

## We thought you'd like...

- a pattern with a soft tonal colour effect
- the versatile colour concept
- the delicate light filtering properties