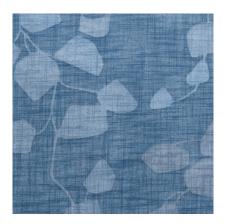

Rango 100191-0032

Rango, a long time favourite in the Almedahls collection, has now a re-invented colour scheme. The deep brilliance of gemstones together with earthy shades and plant colours set the tone for the new palette, created by Jenny Stefansdotter Stentoft. The slightly subdued hues merged with the coloured background creates a calm addition to the spirited colour scale of the original version. The flowy, growing foliage pattern interacts beautifully with delicate fabric texture. Rango is perfect to combine with our plain curtain fabrics in 3 m width and is also matched with the recently updated line texture Dagg.

## hanging textile Rango 100191

0008 0056 0046

0044 0014 0001

0017