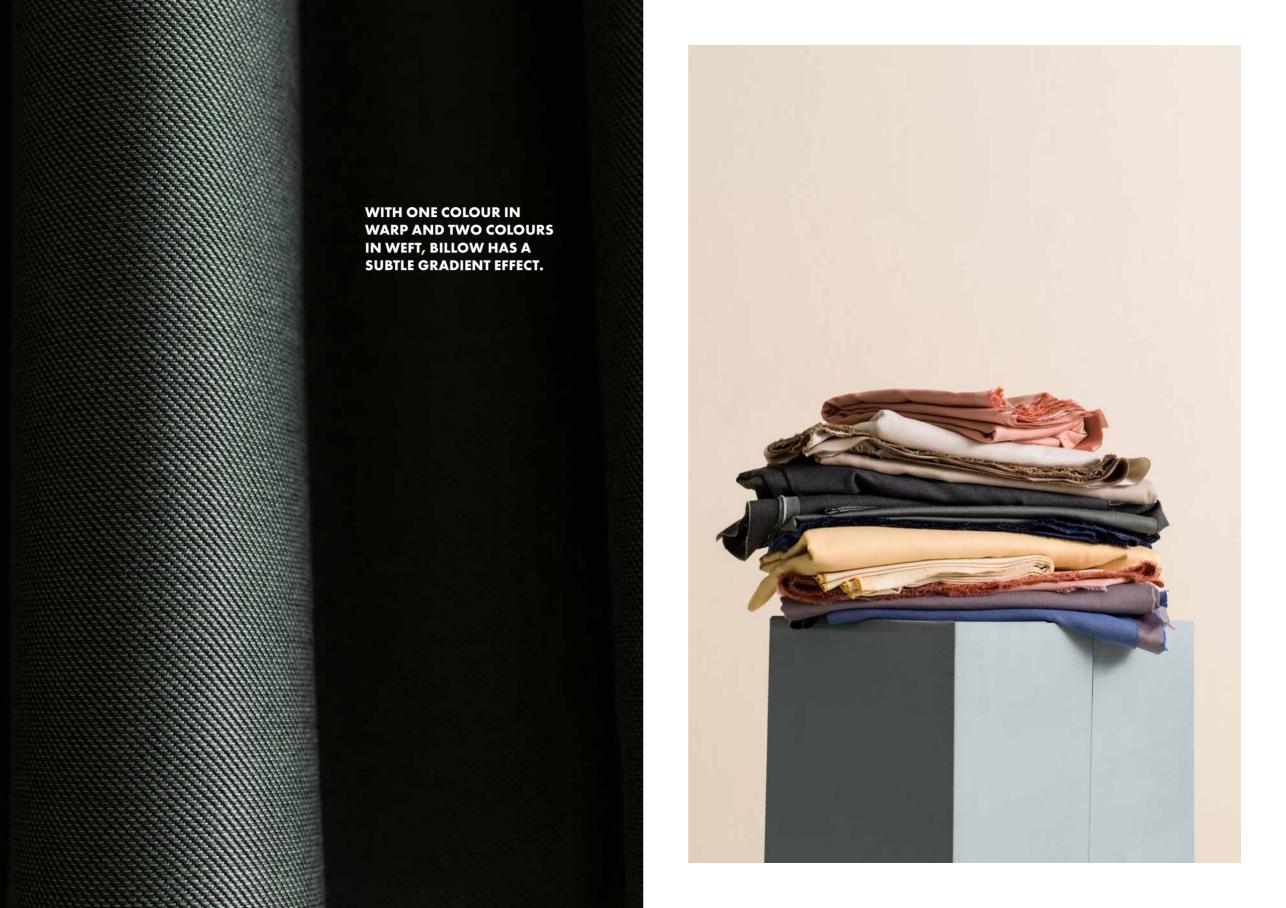

## **BILLOW**

Our new hanging textile Billow is characterized by creativity and elegance, which is reflected in the design of its colour palette.

Billow is never dull, with one colour in warp and two colours in weft, the fabric has a subtle gradient effect. It opens the possibility to introduce a new colour or to combine several colours. It is a playful way to create transitions between colours and materials.