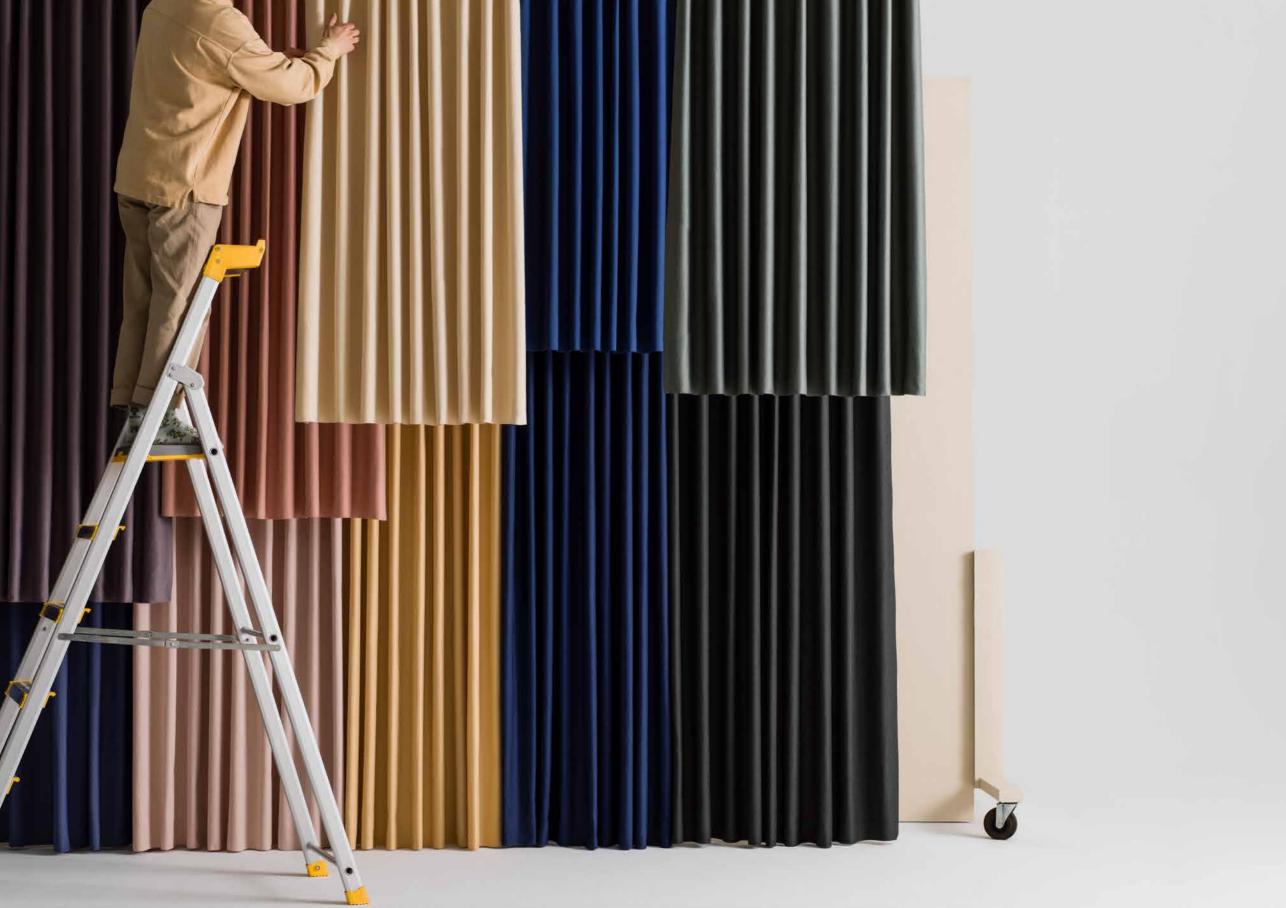

## **BILLOW**

Our new hanging textile Billow is characterized by creativity and elegance, which is reflected in the design of its colour palette.

Billow is never dull, with one colour in warp and two colours in weft, the fabric has a subtle gradient effect. It opens the possibility to introduce a new colour or to combine several colours. It is a playful way to create transitions between colours and materials.

The mixture across the colour wheel provides a broad palette and diverse types of expression to work with. The elegant twill binding states an artistic expression which is emphasized by the natural drape and its soft surface.

Billow is also an excellent candidate for hanging in the middle of a room; it is translucent and it has great sound absorbing functions.

The double-sided character of the weave adds several options for combining and harmonizing with other colours present in a space.