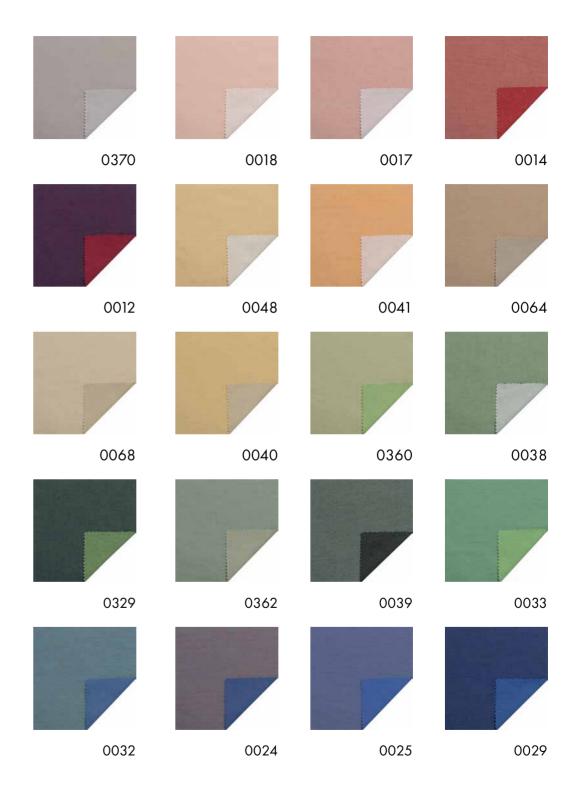

## **BILLOW**

Our new hanging textile Billow is characterized by creativity and elegance, which is reflected in the design of its colour palette.

Billow is never dull, with one colour in warp and two colours in weft, the fabric has a subtle gradient effect. It opens the possibility to introduce a new colour or to combine several colours. It is a playful way to create transitions between colours and materials.

The mixture across the colour wheel provides a broad palette and diverse types of expression to work with. The elegant twill binding states an artistic expression which is emphasized by the natural drape and its soft surface.

Billow is also an excellent candidate for hanging in the middle of a room; it is translucent and it has great sound absorbing functions.

The double-sided character of the weave adds several options for combining and harmonizing with other colours present in a space.