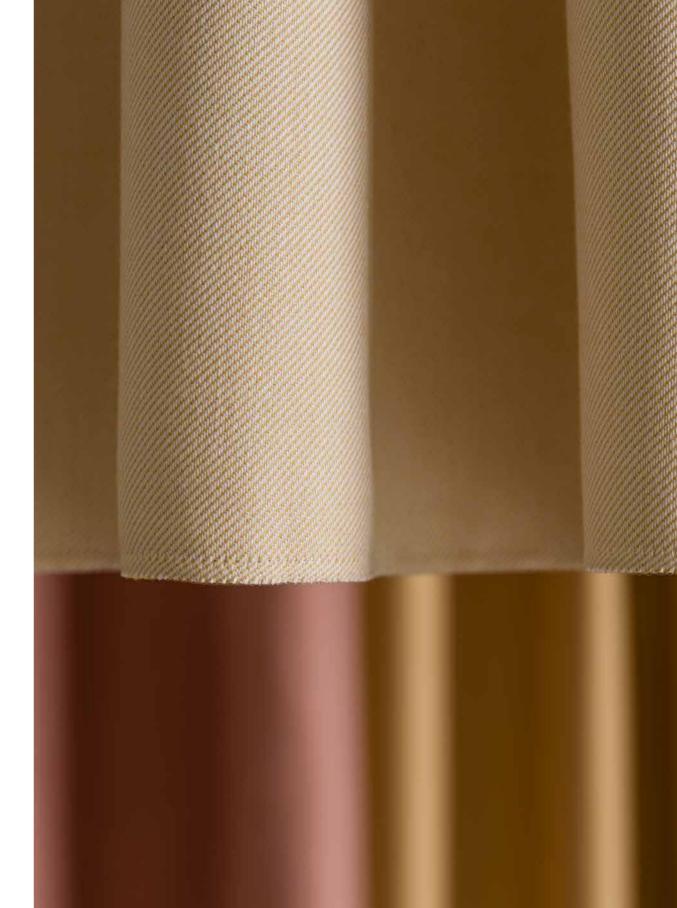

## **BILLOW**

Our new hanging textile Billow is characterized by creativity and elegance, which is reflected in the design of its colour palette.

Billow is never dull, with one colour in warp and two colours in weft, the fabric has a subtle gradient effect. It opens the possibility to introduce a new colour or to combine several colours. It is a playful way to create transitions between colours and materials.

The mixture across the colour wheel provides a broad palette and diverse types of expression to work with. The elegant twill binding states an artistic expression which is emphasized by the natural drape and its soft surface.

Billow is also an excellent candidate for hanging in the middle of a room; it is translucent and it has great sound absorbing functions.

The double-sided character of the weave adds several options for combining and harmonizing with other colours present in a space.