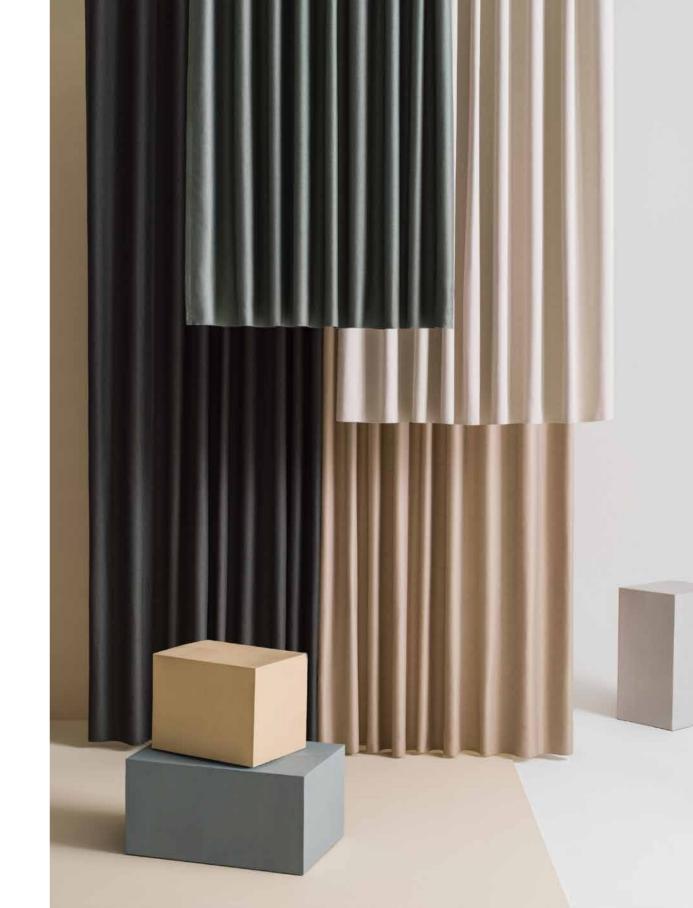

## **BILLOW**

Our new hanging textile Billow is characterized by creativity and elegance, which is reflected in the design of its colour palette.

Billow is never dull, with one colour in warp and two colours in weft, the fabric has a subtle gradient effect. It opens the possibility to introduce a new colour or to combine several colours. It is a playful way to create transitions between colours and materials.

The mixture across the colour wheel provides a broad palette and diverse types of expression to work with. The elegant twill binding states an artistic expression which is emphasized by the natural drape and its soft surface.

Billow is also an excellent candidate for hanging in the middle of a room; it is translucent and it has great sound absorbing functions.

The double-sided character of the weave adds several options for combining and harmonizing with other colours present in a space.