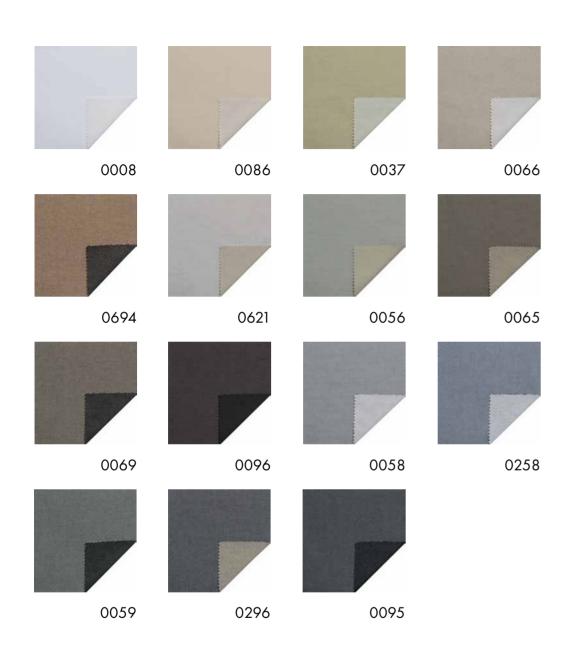

## **BILLOW**

Our new hanging textile Billow is characterized by creativity and elegance, which is reflected in the design of its colour palette.

Billow is never dull, with one colour in warp and two colours in weft, the fabric has a subtle gradient effect. It opens the possibility to introduce a new colour or to combine several colours. It is a playful way to create transitions between colours and materials.

The mixture across the colour wheel provides a broad palette and diverse types of expression to work with. The elegant twill binding states an artistic expression which is emphasized by the natural drape and its soft surface.

Billow is also an excellent candidate for hanging in the middle of a room; it is translucent and it has great sound absorbing functions.

The double-sided character of the weave adds several options for combining and harmonizing with other colours present in a space.