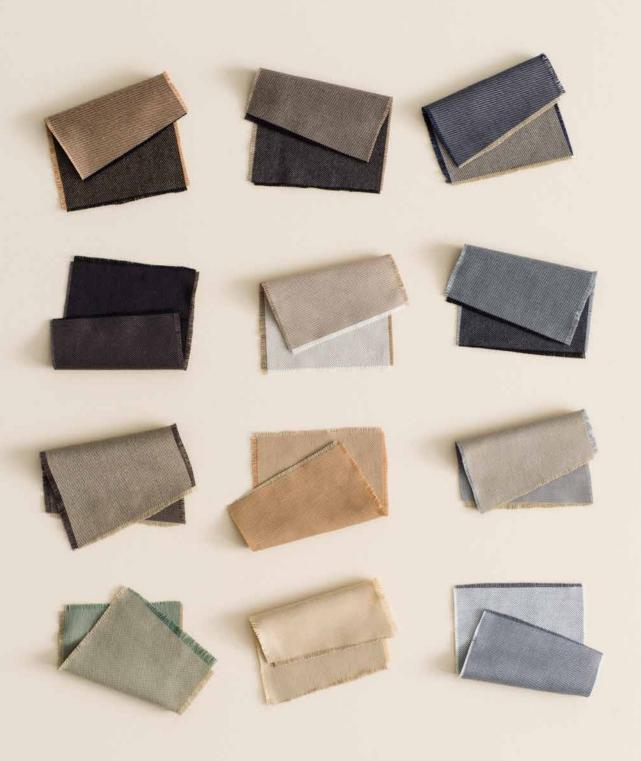

## **BILLOW**

Our new hanging textile Billow is characterized by creativity and elegance, which is reflected in the design of its colour palette.

Billow is never dull, with one colour in warp and two colours in weft, the fabric has a subtle gradient effect. It opens the possibility to introduce a new colour or to combine several colours. It is a playful way to create transitions between colours and materials.

The mixture across the colour wheel provides a broad palette and diverse types of expression to work with. The elegant twill binding states an artistic expression which is emphasized by the natural drape and its soft surface.

Billow is also an excellent candidate for hanging in the middle of a room; it is translucent and it has great sound absorbing functions.

The double-sided character of the weave adds several options for combining and harmonizing with other colours present in a space.