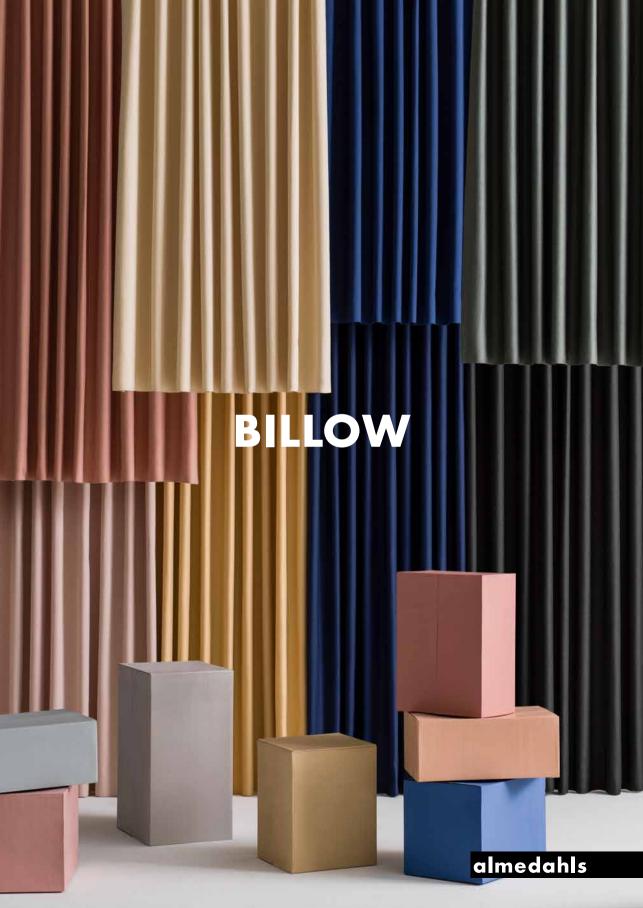

## **BILLOW**

Our new hanging textile Billow is characterized by creativity and elegance, which is reflected in the design of its colour palette.

Billow is never dull, with one colour in warp and two colours in weft, the fabric has a subtle gradient effect. It opens the possibility to introduce a new colour or to combine several colours. It is a playful way to create transitions between colours and materials.

The mixture across the colour wheel provides a broad palette and diverse types of expression to work with. The elegant twill binding states an artistic expression which is emphasized by the natural drape and its soft surface.

Billow is also an excellent candidate for hanging in the middle of a room; it is translucent and it has great sound absorbing functions.

The double-sided character of the weave adds several options for combining and harmonizing with other colours present in a space.