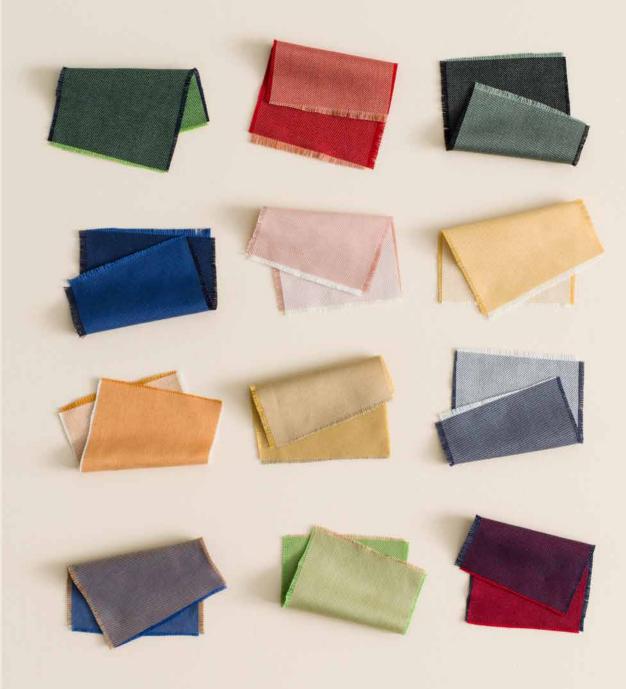

## **BILLOW**

Our new hanging textile Billow is characterized by creativity and elegance, which is reflected in the design of its colour palette.

Billow is never dull, with one colour in warp and two colours in weft, the fabric has a subtle gradient effect. It opens the possibility to introduce a new colour or to combine several colours. It is a playful way to create transitions between colours and materials.

The mixture across the colour wheel provides a broad palette and diverse types of expression to work with. The elegant twill binding states an artistic expression which is emphasized by the natural drape and its soft surface.

Billow is also an excellent candidate for hanging in the middle of a room; it is translucent and it has great sound absorbing functions.

The double-sided character of the weave adds several options for combining and harmonizing with other colours present in a space.