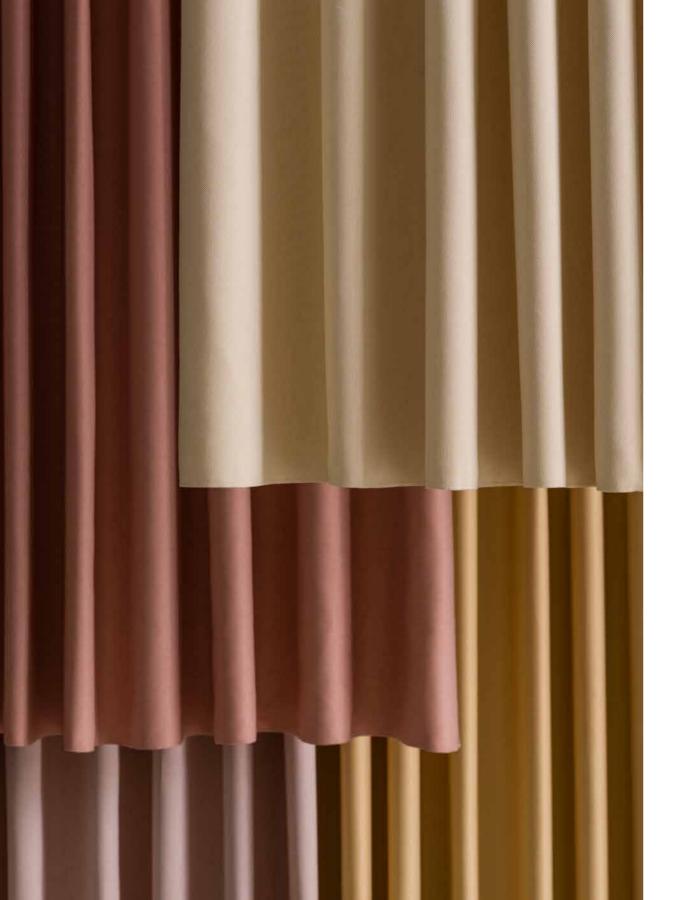

The mixture across the colour wheel provides a broad palette and diverse types of expression to work with. The elegant twill binding states an artistic expression which is emphasized by the natural drape and its soft surface.

Billow is also an excellent candidate for hanging in the middle of a room; it is translucent and it has great sound absorbing functions.

The double-sided character of the weave adds several options for combining and harmonizing with other colours present in a space.