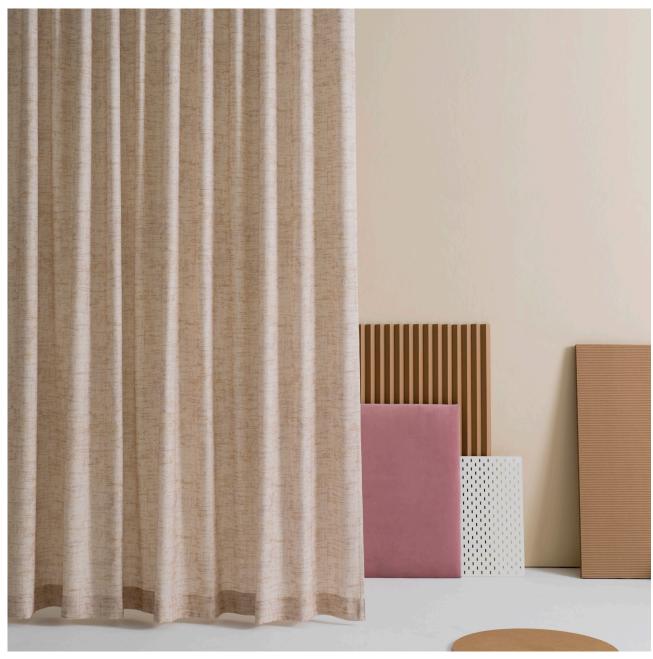

Ramie 101855-0041

When creating **Ramie** our designers explored the moods of the seasons in our natural habitat, the Nordic landscape. Taking inspiration from the layers of nature, of scents, temperatures, sounds, textures, light and colours. The result is a true celebration of craft, material and tactility. The timeless, textural Ramie print is intricately combined with the linen-like fabric structure, creating a layering effect that amplifies the materiality of the design.

The colour palette includes soft, melancholic pastels inspired by the circularity of the seasons. The blend of three thoughtfully combined colours in each colourway gives several possibilities to match with other curtains from the Almedahls curtain collection.

The base fabric is made of 75% recycled polyester from post-consumer PET-bottles and post-industrial fibre waste which significantly reduces water and energy consumption and greenhouse gas emissions in the manufacturing process.