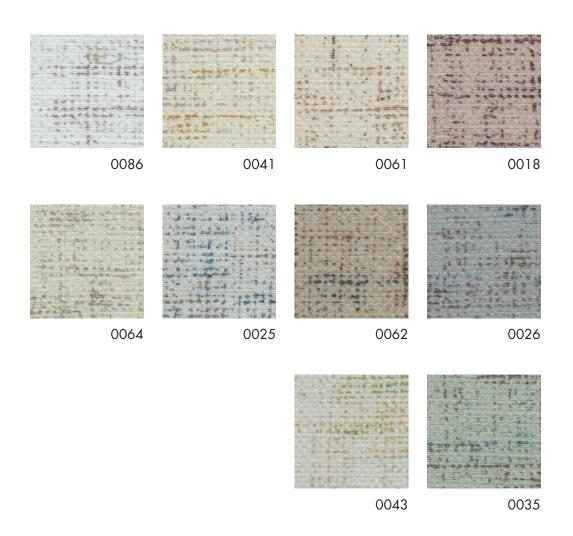

The colour palette includes soft, melancholic pastels inspired by the circularity of the seasons. The blend of three thoughtfully combined colours in each colourway gives several possibilities to match with other curtains from the Almedahls curtain collection.