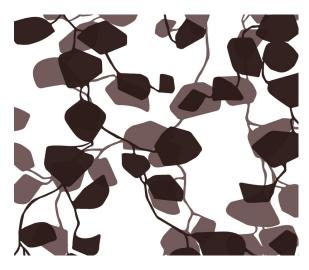

## hanging textile Spegling 100198

Spegling 100198-0041

Spegling is a poetic design by Jenny Stefansdotter Stentoft. The pattern was designed to translate the experience of sun rays coming through the tree tops and through the shading foliage of leaves, to be reduced to a comfortable light. The pattern is printed on a transparent, textured fabric and the two colour layers creates a sense of depth to the design. The colour palette is soft and inspired by nature and contains both neutrals and more colourful options in green and blue.