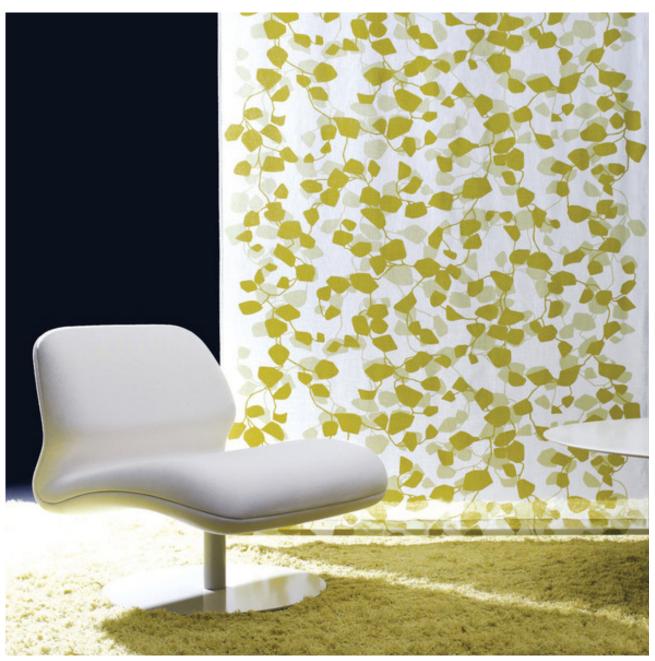

## hanging textile Spegling 100198

Spegling 100198-0041

Spegling is a poetic design by Jenny Stefansdotter Stentoft. The pattern was designed to translate the experience of sun rays coming through the tree tops and through the shading foliage of leaves, to be reduced to a comfortable light. The pattern is printed on a transparent, textured fabric and the two colour layers creates a sense of depth to the design. The colour palette is soft and inspired by nature and contains both neutrals and more colourful options in green and blue.