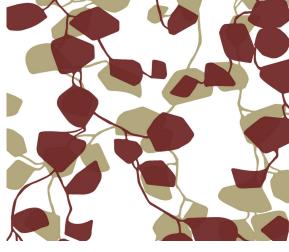

## hanging textile Spegling 100198

Spegling 100198-0041

Spegling is a poetic design by Jenny Stefansdotter Stentoft. The pattern was designed to translate the experience of sun rays coming through the tree tops and through the shading foliage of leaves, to be reduced to a comfortable light. The pattern is printed on a transparent, textured fabric and the two colour layers creates a sense of depth to the design. The colour palette is soft and inspired by nature and contains both neutrals and more colourful options in green and blue.