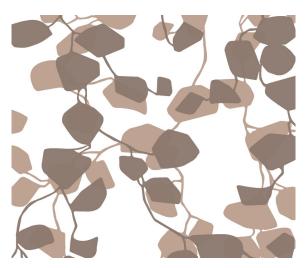

## hanging textile Spegling 100198

Spegling 100198-0041

Spegling is a poetic design by Jenny Stefansdotter Stentoft. The pattern was designed to translate the experience of sun rays coming through the tree tops and through the shading foliage of leaves, to be reduced to a comfortable light. The pattern is printed on a transparent, textured fabric and the two colour layers creates a sense of depth to the design. The colour palette is soft and inspired by nature and contains both neutrals and more colourful options in green and blue.