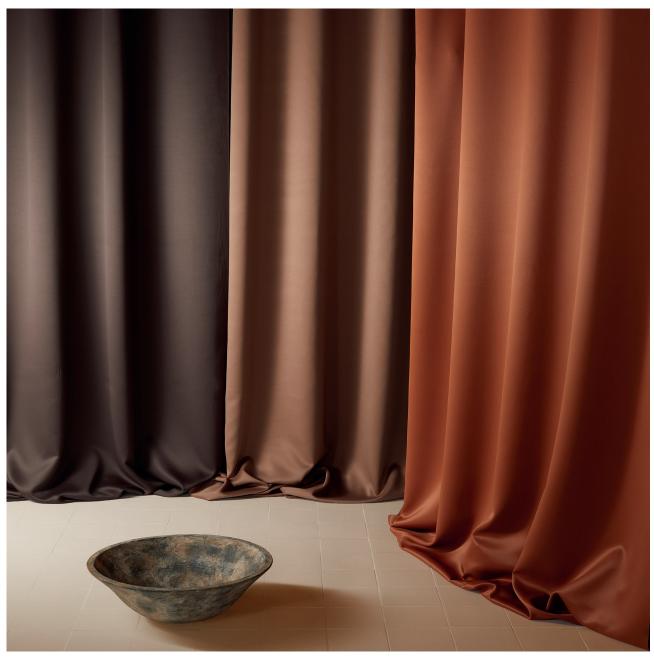

Uni 100204

Uni has a smooth and even surface with a subtle, shiny lustre. The fabric has a soft and heavy drape. Apart from the excellent dim-out function, the fabric also have a good sound absorption value- sound class C. Uni comes in a useful selection of neutrals and a wide choice of lively colours from lighter tones to deep and saturated shades.

## We thought you'd like...

- the smooth surface and heavy drape
- the good sound absorption properties
- the wide and versatile colour range