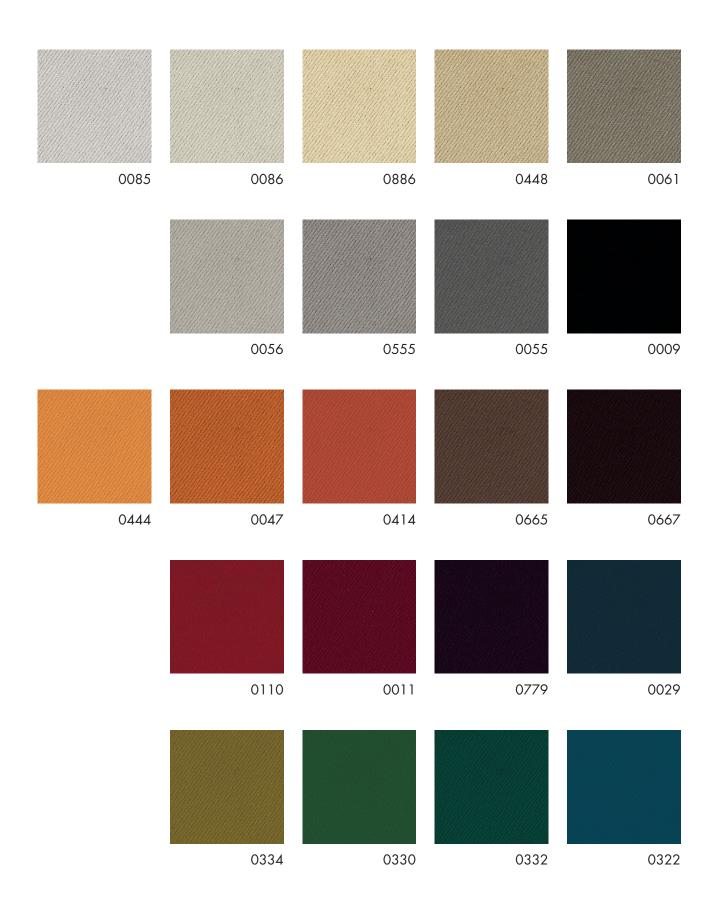

Uni 100204

Uni has a smooth and even surface with a subtle, shiny lustre. The fabric has a soft and heavy drape. Apart from the excellent dim-out function, the fabric also have a good sound absorption value- sound class C. Uni comes in a useful selection of neutrals and a wide choice of lively colours from lighter tones to deep and saturated shades.

## We thought you'd like...

- the smooth surface and heavy drape
- the good sound absorption properties
- the wide and versatile colour range