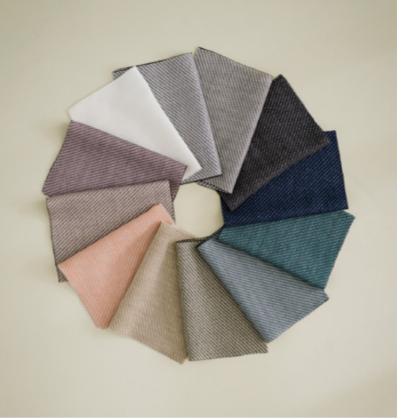

#### TILT COMES IN TWELVE COLOURS INCLUDING MUTED PASTELS, DARK MORE INTENSE HUES AND VERSATILE NEUTRALS. The two-toned stripe effect, created by blending three different yarn colours, makes each colourway easy to match with the other colours within the <u>TILT</u>

palette and with other elements in the interior. Although the shades are soft and muted the fabric is still carrying a strong attitude.