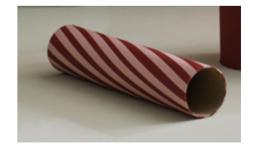

# OUR NEW HANGING TEXTILES TILT AND NOTE CONTRIBUTE WITH A DYNAMIC ENERGY TO THE ROOM.

<u>TILT'S</u> DIAGONALS SUGGEST A PERSPECTIVE BY ADDING DEPTH THAT TAKES THE EYE ON A VISUAL JOURNEY. THE FOLDING ENGAGES THE DIAGONALS TO PORTRAIT AN ILLUSION OF MOVEMENT AND TO CREATE COMPELLING PATTERNS.

#### TILT COMES IN TWELVE COLOURS INCLUDING MUTED PASTELS, DARK MORE INTENSE HUES AND VERSATILE NEUTRALS. The two-toned stripe effect, created by blending three different yarn colours, makes each colourway easy to match with the other colours within the <u>TILT</u>

palette and with other elements in the interior. Although the shades are soft and muted the fabric is still carrying a strong attitude.