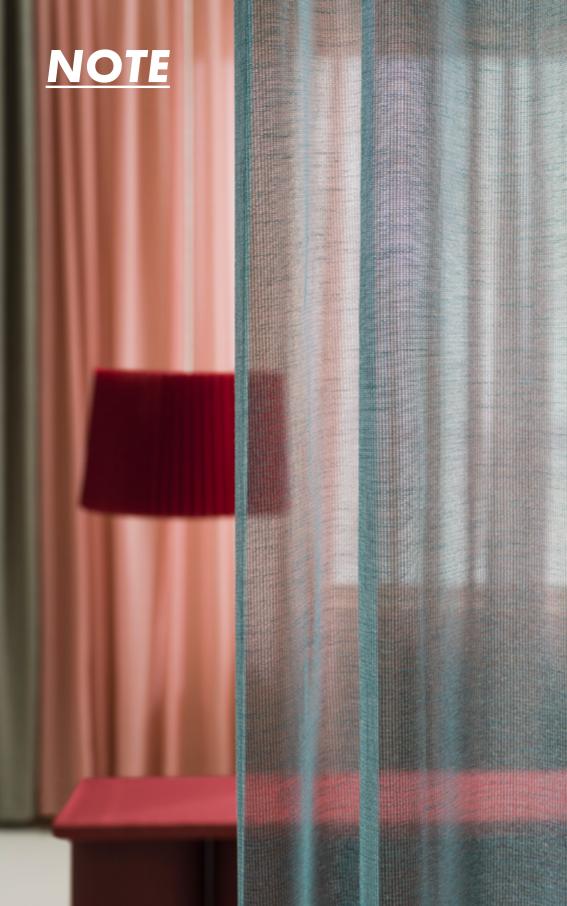

<u>NOTE'S</u> SHIMMERING & GRADIENT EFFECT ADDS DEPTH TO THE ROOM WITH SOFT TRANSITIONS OF HUES. ELEVATING THE MOOD AND GIVING AN ENERGETIC IMPRESSION WITH A SURFACE THAT IS VISUALLY APPEALING AND SOPHISTICATED.

#### NOTE SHIFTS EXPRESSION DEPENDING ON THE LIGHT CONDITIONS. The see-

through net texture is a crossweave of twisting threads. A two coloured effect yarn in weft displays a gradient effect and a shimmering surface.

**THE COLOUR PALETTE** is characterized by a sophisticated Nordic elegance, a composition of neutrals, soft pastels, and an intense blue and a deep forest green for contrast.

**NOTE** is the perfect sheer for windows where lots of light is required to come into the room, or used as a subtle room divider when remaining contact with the surroundings is desired.