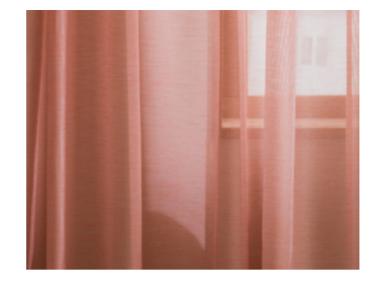

<u>NOTE'S</u> SHIMMERING & GRADIENT EFFECT ADDS DEPTH TO THE ROOM WITH SOFT TRANSITIONS OF HUES. ELEVATING THE MOOD AND GIVING AN ENERGETIC IMPRESSION WITH A SURFACE THAT IS VISUALLY APPEALING AND SOPHISTICATED.

#### NOTE SHIFTS EXPRESSION DEPENDING ON THE LIGHT CONDITIONS. The see-

through net texture is a crossweave of twisting threads. A two coloured effect yarn in weft displays a gradient effect and a shimmering surface.

**THE COLOUR PALETTE** is characterized by a sophisticated Nordic elegance, a composition of neutrals, soft pastels, and an intense blue and a deep forest green for contrast.

**NOTE** is the perfect sheer for windows where lots of light is required to come into the room, or used as a subtle room divider when remaining contact with the surroundings is desired.