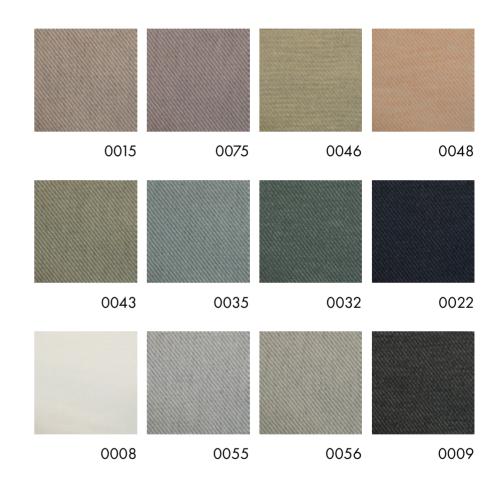

#### TILT COMES IN TWELVE COLOURS INCLUDING MUTED PASTELS, DARK MORE INTENSE HUES AND VERSATILE NEUTRALS. The two-toned stripe effect, created by blending three different yarn colours, makes each colourway easy to match with the other colours within the <u>TILT</u>

palette and with other elements in the interior. Although the shades are soft and muted the fabric is still carrying a strong attitude.

## <u>TILT</u> 101901