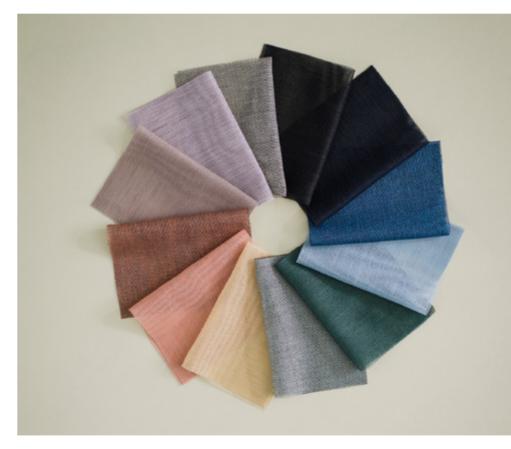

#### TILT COMES IN TWELVE COLOURS INCLUDING MUTED PASTELS, DARK MORE INTENSE HUES AND VERSATILE NEUTRALS. The two-toned stripe effect, created by blending three different yarn colours, makes each colourway easy to match with the other colours within the <u>TILT</u>

palette and with other elements in the interior. Although the shades are soft and muted the fabric is still carrying a strong attitude.

**THE COLOUR PALETTE** is characterized by a sophisticated Nordic elegance, a composition of neutrals, soft pastels, and an intense blue and a deep forest green for contrast.

**NOTE** is the perfect sheer for windows where lots of light is required to come into the room, or used as a subtle room divider when remaining contact with the surroundings is desired.