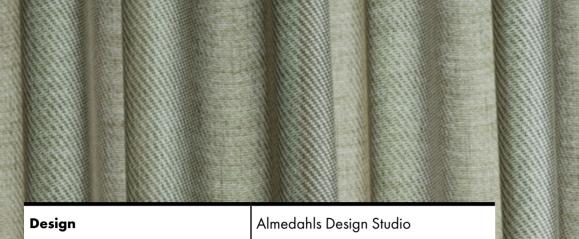

# OUR NEW HANGING TEXTILES TILT AND NOTE CONTRIBUTE WITH A DYNAMIC ENERGY TO THE ROOM.

<u>TILT'S</u> DIAGONALS SUGGEST A PERSPECTIVE BY ADDING DEPTH THAT TAKES THE EYE ON A VISUAL JOURNEY. THE FOLDING ENGAGES THE DIAGONALS TO PORTRAIT AN ILLUSION OF MOVEMENT AND TO CREATE COMPELLING PATTERNS.

#### TILT COMES IN TWELVE COLOURS INCLUDING MUTED PASTELS, DARK MORE INTENSE HUES AND VERSATILE NEUTRALS. The two-toned stripe effect, created by blending three different yarn colours, makes each colourway easy to match with the other colours within the <u>TILT</u>

palette and with other elements in the interior. Although the shades are soft and muted the fabric is still carrying a strong attitude.