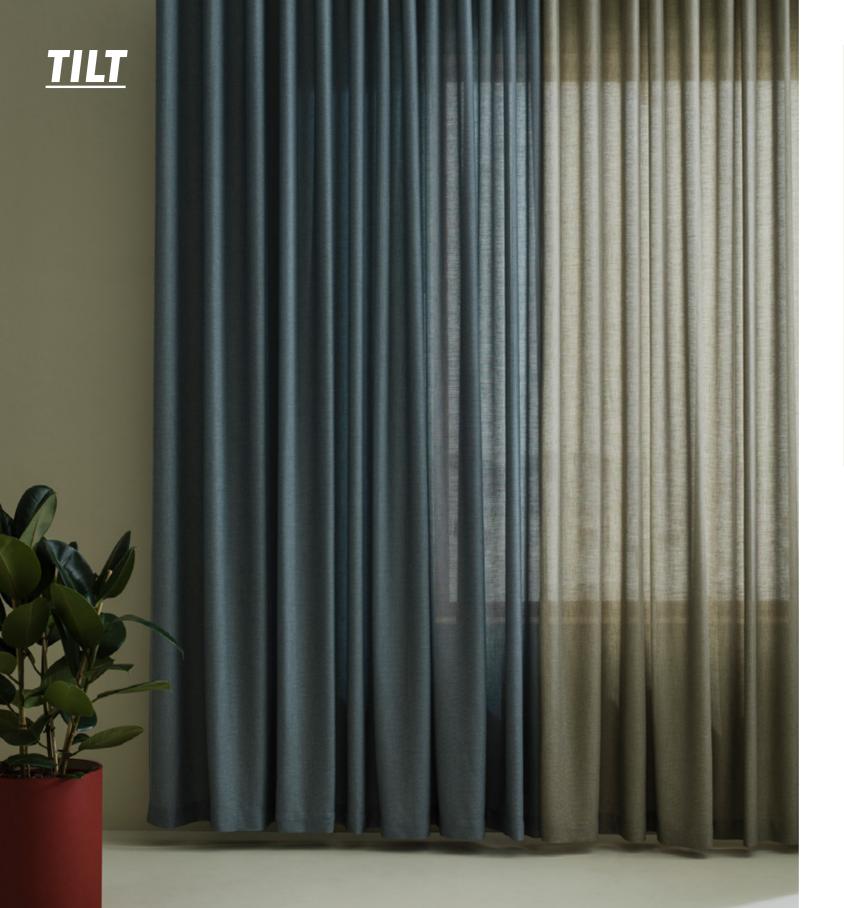

# OUR NEW HANGING TEXTILES TILT AND NOTE CONTRIBUTE WITH A DYNAMIC ENERGY TO THE ROOM.

<u>TILT'S</u> DIAGONALS SUGGEST A PERSPECTIVE BY ADDING DEPTH THAT TAKES THE EYE ON A VISUAL JOURNEY. THE FOLDING ENGAGES THE DIAGONALS TO PORTRAIT AN ILLUSION OF MOVEMENT AND TO CREATE COMPELLING PATTERNS.

**<u>TILT</u>** and **<u>NOTE</u>** both have memorable designs. Their <u>**DYNAMISM**</u> is further explored in their translucent features.

Hanging in windows, they maintain the connection between inside and outside with a pleasant daylight-control function. The textiles illustrate the contrast between motion and stillness, where <u>TILT</u> and <u>NOTE</u> are the conductors of energy.