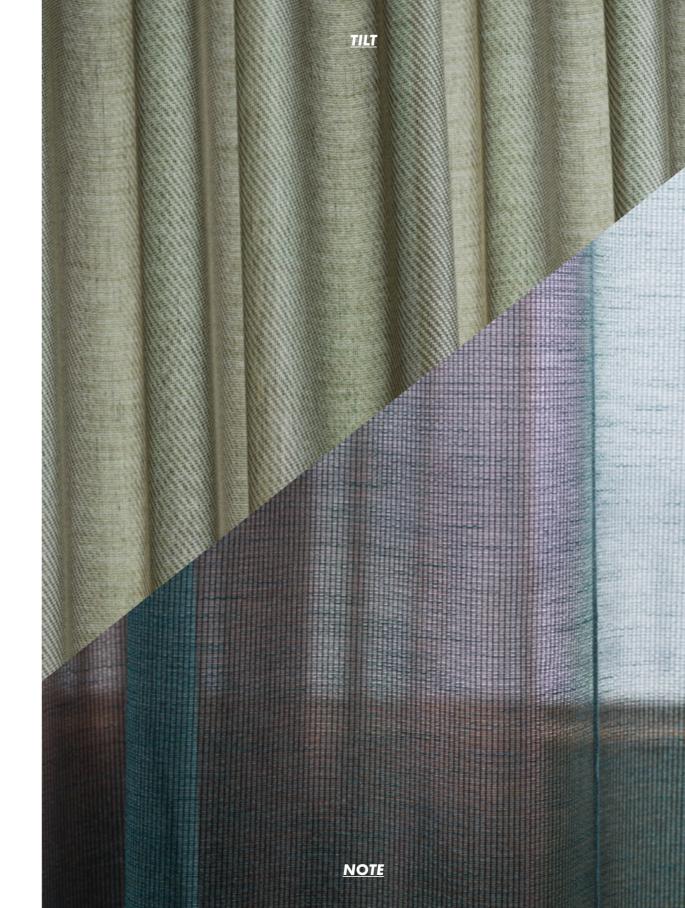

# OUR NEW HANGING TEXTILES TILT AND NOTE CONTRIBUTE WITH A DYNAMIC ENERGY TO THE ROOM.

<u>TILT'S</u> DIAGONALS SUGGEST A PERSPECTIVE BY ADDING DEPTH THAT TAKES THE EYE ON A VISUAL JOURNEY. THE FOLDING ENGAGES THE DIAGONALS TO PORTRAIT AN ILLUSION OF MOVEMENT AND TO CREATE COMPELLING PATTERNS.

<u>NOTE'S</u> SHIMMERING & GRADIENT EFFECT ADDS DEPTH TO THE ROOM WITH SOFT TRANSITIONS OF HUES. ELEVATING THE MOOD AND GIVING AN ENERGETIC IMPRESSION WITH A SURFACE THAT IS VISUALLY APPEALING AND SOPHISTICATED.

**<u>TILT</u>** and **<u>NOTE</u>** both have memorable designs. Their <u>**DYNAMISM**</u> is further explored in their translucent features.

Hanging in windows, they maintain the connection between inside and outside with a pleasant daylight-control function. The textiles illustrate the contrast between motion and stillness, where <u>TILT</u> and <u>NOTE</u> are the conductors of energy.