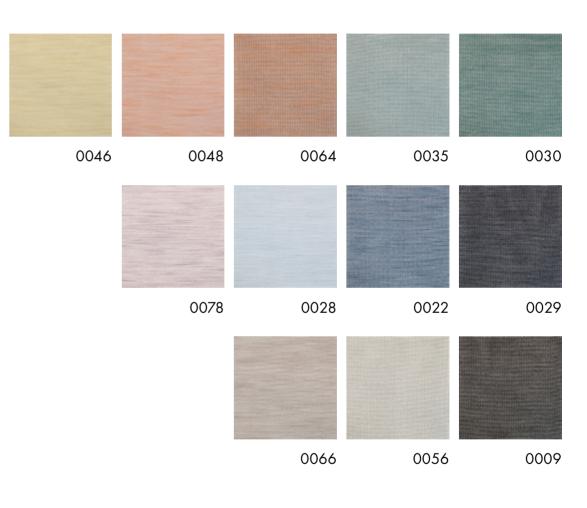

**THE COLOUR PALETTE** is characterized by a sophisticated Nordic elegance, a composition of neutrals, soft pastels, and an intense blue and a deep forest green for contrast.

**NOTE** is the perfect sheer for windows where lots of light is required to come into the room, or used as a subtle room divider when remaining contact with the surroundings is desired.

## <u>NOTE</u> 101900

| MINUTATION CONTRACTOR     |                                                                                                        |  |
|---------------------------|--------------------------------------------------------------------------------------------------------|--|
| Design                    | Almedahls Design Studio                                                                                |  |
| Material                  | 100% Polyester Trevira CS                                                                              |  |
| Light transmission        | Transparent                                                                                            |  |
| Alfa value                | 0,10                                                                                                   |  |
| Sound Class SS-EN ISO 354 | -                                                                                                      |  |
| Fire resistance standard  | NFP 92-503/504/505/507-M1<br>DIN 4102-B1<br>EN 13773<br>BS 5867 Part 2C<br>NFPA 701:2010<br>Classe Uno |  |
| Width                     | 312 cm, 122 inch                                                                                       |  |
| Weight                    | 75 g/m², 2,2 oz/yd²                                                                                    |  |
| Turnable design           | Yes                                                                                                    |  |
| Sustainability profile    | Oeko-tex<br>Five Zero Green<br>SS-EN ISO 14001:2004                                                    |  |