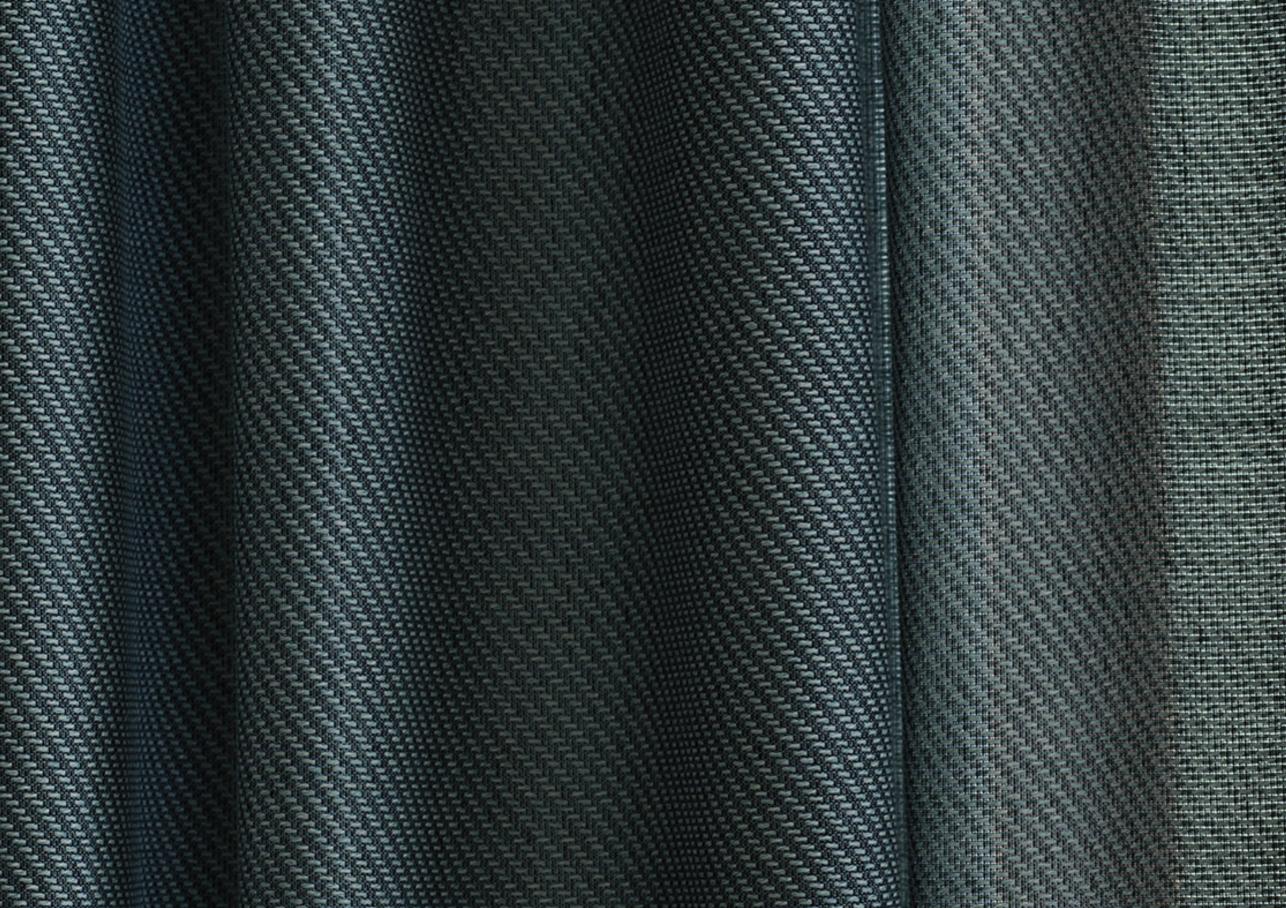

# OUR NEW HANGING TEXTILES TILT AND NOTE CONTRIBUTE WITH A DYNAMIC ENERGY TO THE ROOM.

<u>TILT'S</u> DIAGONALS SUGGEST A PERSPECTIVE BY ADDING DEPTH THAT TAKES THE EYE ON A VISUAL JOURNEY. THE FOLDING ENGAGES THE DIAGONALS TO PORTRAIT AN ILLUSION OF MOVEMENT AND TO CREATE COMPELLING PATTERNS.

#### TILT COMES IN TWELVE COLOURS INCLUDING MUTED PASTELS, DARK MORE INTENSE HUES AND VERSATILE NEUTRALS. The two-toned stripe effect, created by blending three different yarn colours, makes each colourway easy to match with the other colours within the <u>TILT</u>

palette and with other elements in the interior. Although the shades are soft and muted the fabric is still carrying a strong attitude.