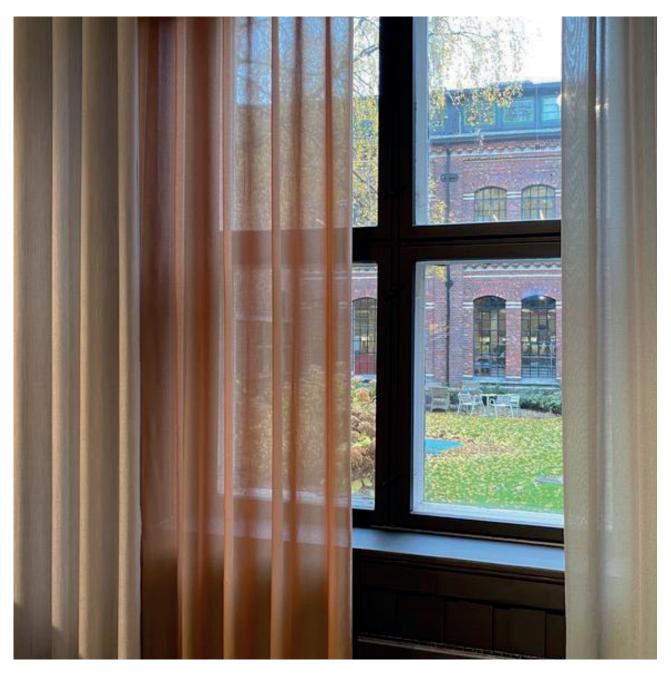

### hanging textile Shade 100214 🔌

Shade is a light and fluid hanging textile with fresh, clean look. Its 330 cm width ensures seamless hanging as a room divider or in front of large windows. The fabric has a subtle lustre, drapes well and filters the light beautifully. A shimmering, almost iridescent effect, is created by the combination of different colours in warp and weft. The tonal palette makes it easy to combine various nuances. Shade is also great to co-ordinate with our 310 cm wide, translucent, hanging textile Panorama II, which is denser, but have the same kind of colour effect, to create a functional and harmonious atmosphere in any setting.

#### We thought you'd like...

- the beautiful light filtering properties
- the 330 cm width which ensures seamless hanging as room divider or in large window areas
- the wide colour range including 40 elegant shades
- the fabric is delivered with weight tape