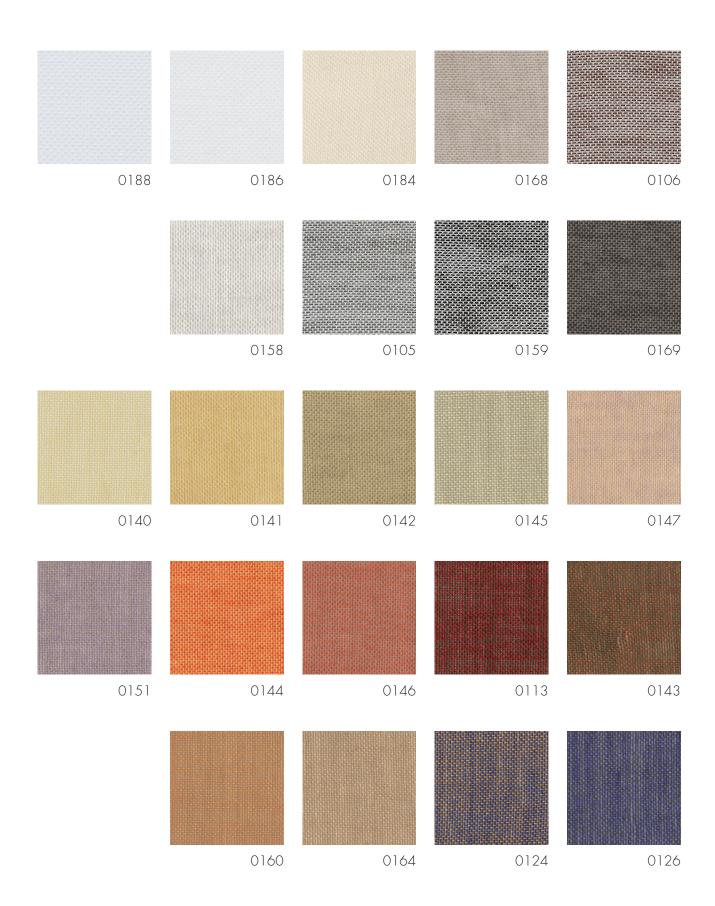

#### We thought you'd like...

- the beautiful light filtering properties
- the 330 cm width which ensures seamless hanging as room divider or in large window areas
- the wide colour range including 40 elegant shades
- the fabric is delivered with weight tape