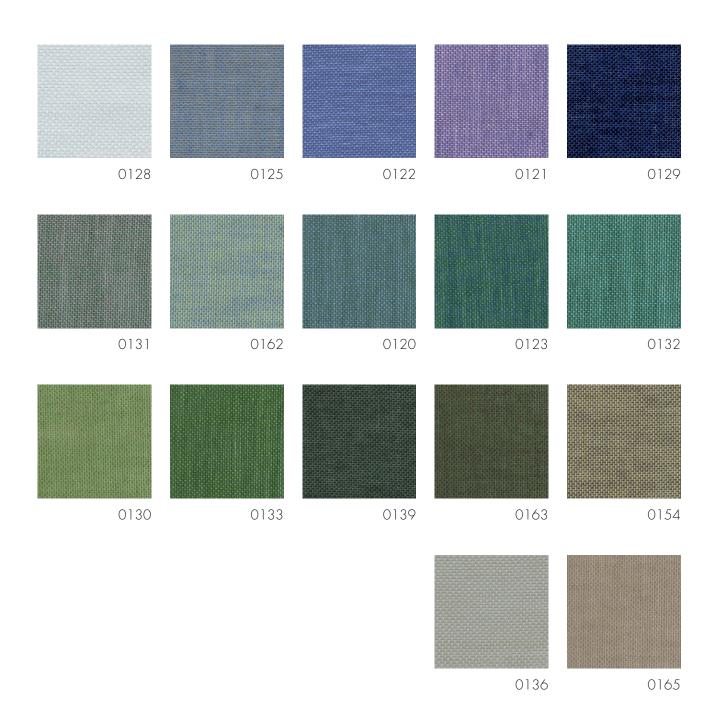

#### We thought you'd like...

- the beautiful light filtering properties
- the 330 cm width which ensures seamless hanging as room divider or in large window areas
- the wide colour range including 40 elegant shades
- the fabric is delivered with weight tape