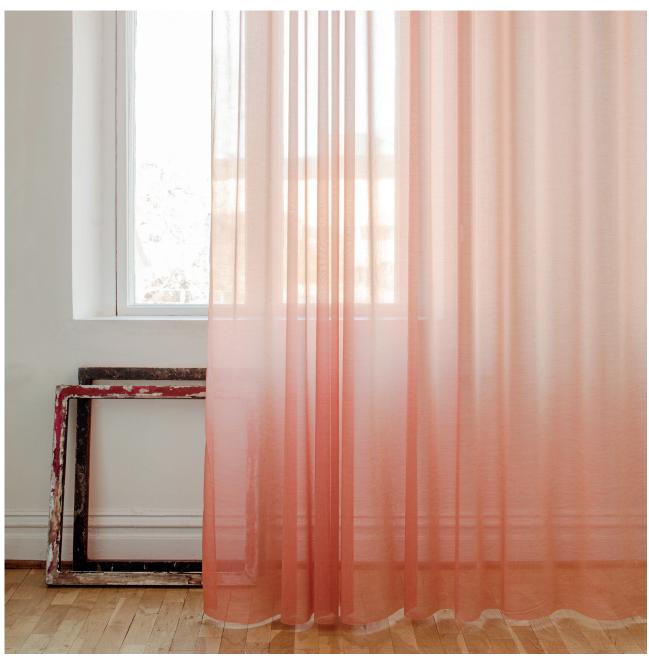

Shine 101215-0014

Shine is a wide, ultra sheer weave with a discreet texture. The slightly shiny lustre catches the light in a beautiful way and elevates its presence in the room. The airy fabric has a lovely floaty movement. It is unpretentious and flexible, suited for many applications. The versatile colour scheme ranges from muted naturals of beige and grey to lively, vibrant tones as, sunny yellow, tangerine and ocean blues, all which are transformed to lofty pastel hues when transmitting light.

## We thought you'd like...

- the lustrous weave carrying the light beautifully
- the floating movement of the fabric
- the 330 cm wide fabric providing seamless hanging in large scale windows
- the fabric is delivered with weight tape