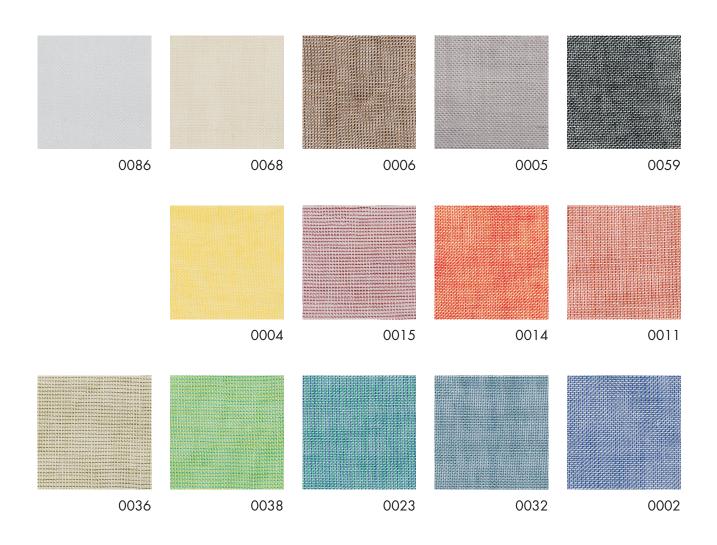

Shine 101215-0014

Shine is a wide, ultra sheer weave with a discreet texture. The slightly shiny lustre catches the light in a beautiful way and elevates its presence in the room. The airy fabric has a lovely floaty movement. It is unpretentious and flexible, suited for many applications. The versatile colour scheme ranges from muted naturals of beige and grey to lively, vibrant tones as, sunny yellow, tangerine and ocean blues, all which are transformed to lofty pastel hues when transmitting light.