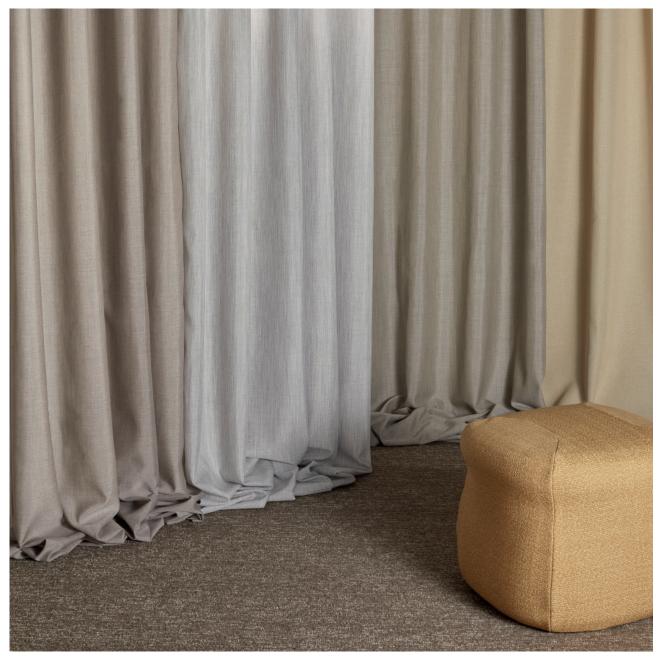

Earth 101604-0036

Earth is a sophisticated textile with a timeless expression. The warm ambiance and subtle lustre reminds of a classic wool curtain. The weave has a fine texture and a tonal mélange effect in the weft direction. The drape is soft and elegant. Earth has a limited, but versatile colour palette of muted, slightly tinted neutrals easy to adapt in many environments. The 330 cm wide fabric is perfect for creating large scale seamless curtain applications.

## We thought you'd like...

- the subtle, tonal mélange effect
- the versatile 330 cm wide fabric
- the muted, natural palette, part of the colour co-ordinated Texture Concept