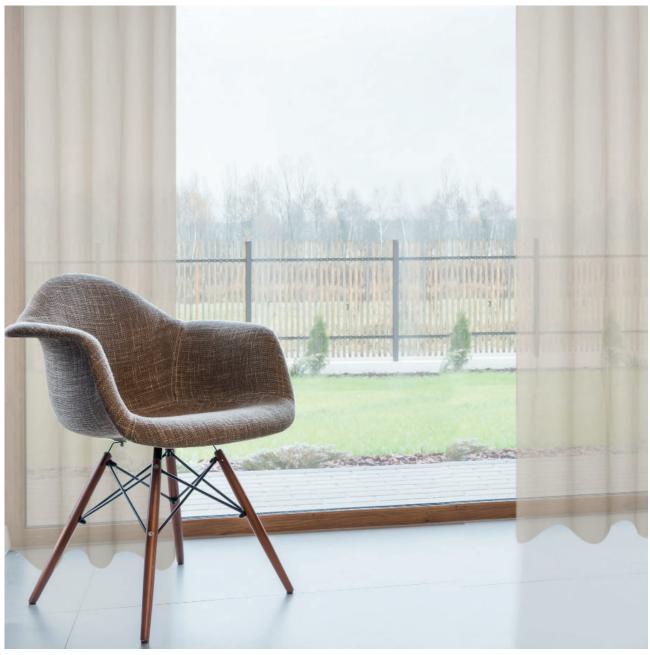

## hanging textile Fairy 101605 🔌

Fairy 101605-0006

Fairy is a classic net curtain with a beautiful drape. The crisp, sharp net lets light through while creating a soft, hazy barrier to the outside. Fairy works perfect as a light room divider and to create a space within a space. The more folds it has when draped, the more intimate the room becomes. Fairy comes in a discreet, natural colour scheme, easy to combine with the other fabrics in our Texture Concept and with architectural materials.

## We thought you'd like...

- the crisp and sharp mesh texture
- the 300 cm width providing possibility for seamless hanging in large windows
- the muted, natural palette, a part of the colour co-ordinated Texture Concept