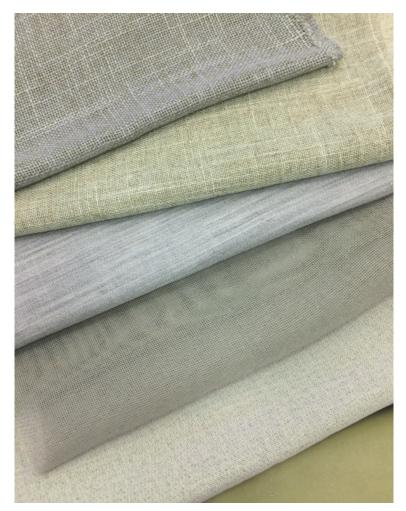

Harvest 101601-0061

Harvest is a coarse texture with a raw and natural feel. It is woven with a linen look yarn with a discreet melange effect. The open structure let the light in while it is close enough to provide privacy. The natural texture adds character and warmth to the surroundings. The fabric is 330 cm wide, drapes beautifully and works perfect for large scale seamless applications. The colour palette consists of light and muted, slightly tinted neutrals, easy to adapt in many environments.

The timeless textures, which all drape beautifully, are arranged into colour families making it easy to find the right shade and light filtering property for your project.

The textures (from top):

Harvest