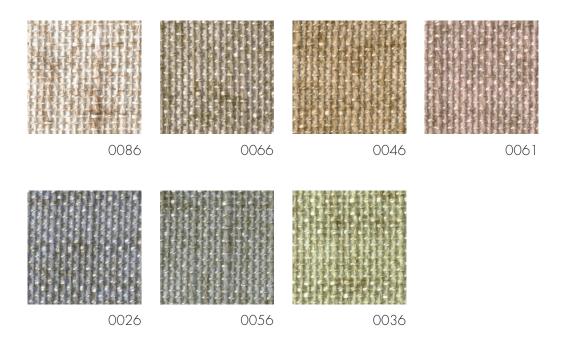

The timeless textures, which all drape beautifully, are arranged into colour families making it easy to find the right shade and light filtering property for your project.

The textures (from top):

Harvest

Rye

Earth

Fairy

Moon

Velvet

almedahls