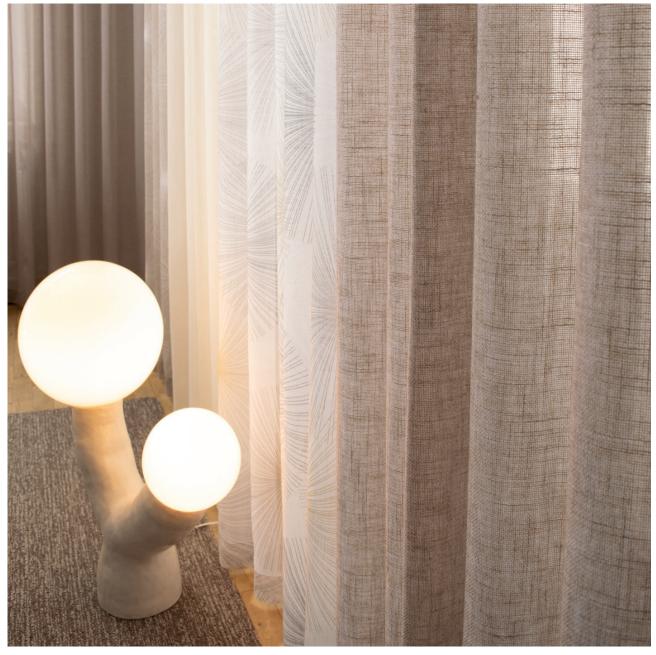

Harvest 101601-0061

Harvest is a coarse texture with a raw and natural feel. It is woven with a linen look yarn with a discreet melange effect. The open structure let the light in while it is close enough to provide privacy. The natural texture adds character and warmth to the surroundings. The fabric is 330 cm wide, drapes beautifully and works perfect for large scale seamless applications. The colour palette consists of light and muted, slightly tinted neutrals, easy to adapt in many environments.

## We thought you'd like...

- the soft coarse weave with subtle mélange effect
- the 330 cm wide fabric which drapes beautifully
- the muted, natural palette, part of the colour co-ordinated Texture Concept

The finely curated Texture Concept celebrates the diversity of woven textiles. The concept provides endless possibilities of combining exquisite textures with different expressions; from delicate, sheer mesh and coarse mélanges to smooth velvet and dense dimouts, for any room.

The timeless textures, which all drape beautifully, are arranged into colour families making it easy to find the right shade and light filtering property for your project.

The textures (from top):

Harvest