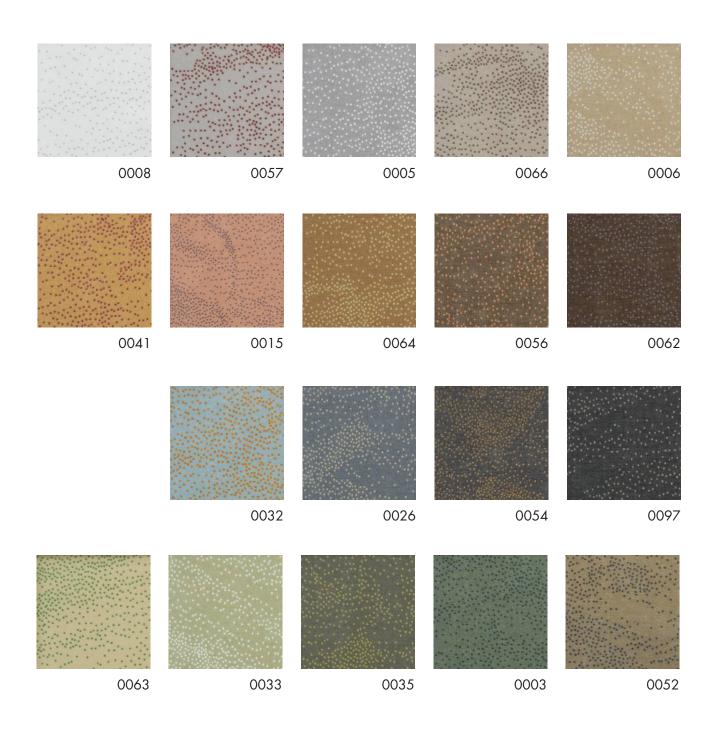

Sandstorm II 101964

Almost uni-coloured yet unique, in finely tuned colour combinations, Sandstorm truly wears the Almedahls trademark. The design expression, created by Studio Amanda & Matilda has been a success from the start. Looking at the pattern you can feel the movement of the hand, experiencing a true sense of craftmanship. The small dots flow organically across the surface making an impression of being swirling in the wind. The light textural design makes Sandstorm fit into different types of environments creating a calm and welcoming atmosphere.

Sandstorm II is printed on a light and airy quality with a delicate transparency. It has soft drape and a smooth handle. The fabric is made of 100% recycled polyester. Inspired by life on the shoreline, the colour range is natural, earthy and soft with an occasional pop of colour.