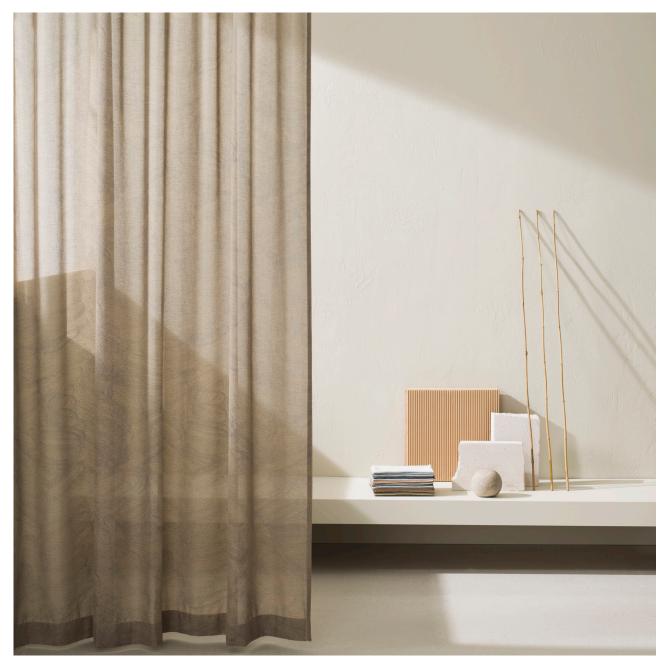

Sandstorm II 101964

Almost uni-coloured yet unique, in finely tuned colour combinations, Sandstorm truly wears the Almedahls trademark. The design expression, created by Studio Amanda & Matilda has been a success from the start. Looking at the pattern you can feel the movement of the hand, experiencing a true sense of craftmanship. The small dots flow organically across the surface making an impression of being swirling in the wind. The light textural design makes Sandstorm fit into different types of environments creating a calm and welcoming atmosphere.

Sandstorm II is printed on a light and airy quality with a delicate transparency. It has soft drape and a smooth handle. The fabric is made of 100% recycled polyester. Inspired by life on the shoreline, the colour range is natural, earthy and soft with an occasional pop of colour.

## hanging textile Sandstorm II 101964