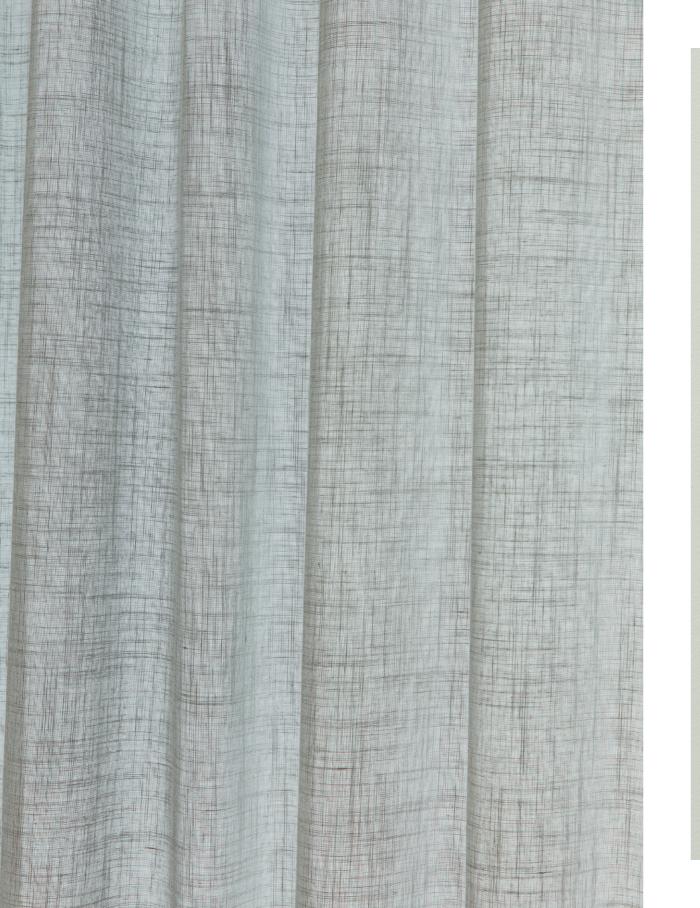

## Elegant sheer textile in a rich colour palette.

Alma is a sheer curtain fabric with a rich colour choice. The wide selection of neutrals is complemented by a shimmering tonal palette of colours, from soft pastels to saturated hues, making it possible to find the perfect shade for any setting. The white effect threads of the matte linen structure give the texture a vibrant look.

Alma is extraordinary smooth and pliable. The fluid textile creates a relaxed impression, whilst the soft hazy surface filters the light in a pleasant way, creating a warm and tranquil atmosphere.

Alma, available in 40 shades, is non-flame-retardant and is part of our Well-being Concepts, including Hygiene, Acoustics, and Daylight. Key features include an acoustic alpha value of 0.15, an Openness Factor of 22%, and an average solar absorption/reflection value of 52.