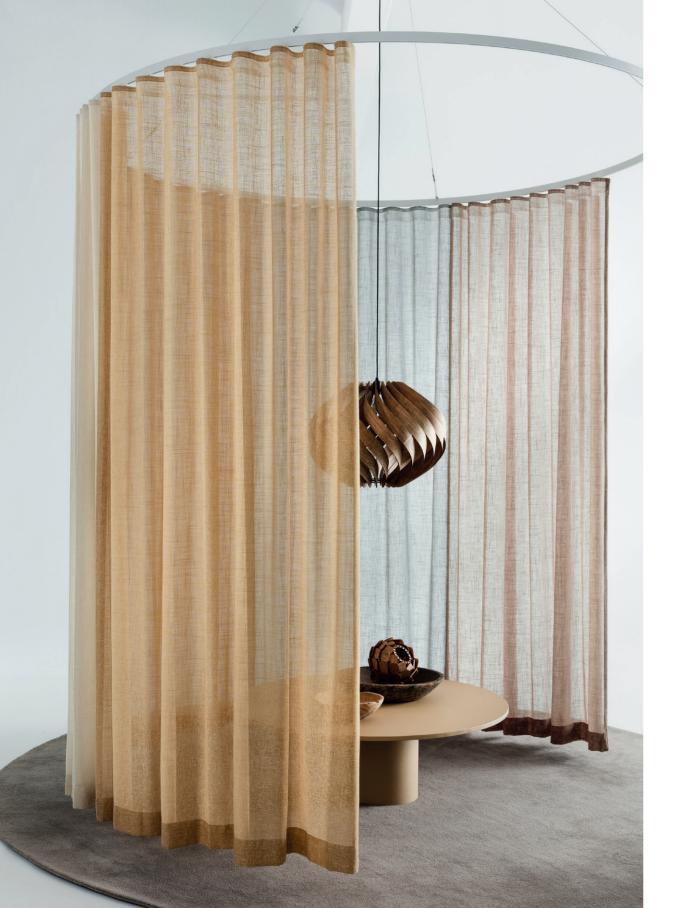

## Elegant sheer textile in a rich colour palette.

Alma is a sheer curtain fabric with a rich colour choice. The wide selection of neutrals is complemented by a shimmering tonal palette of colours, from soft pastels to saturated hues, making it possible to find the perfect shade for any setting. The white effect threads of the matte linen structure give the texture a vibrant look.

Alma is extraordinary smooth and pliable. The fluid textile creates a relaxed impression, whilst the soft hazy surface filters the light in a pleasant way, creating a warm and tranquil atmosphere.

Alma, available in 40 shades, is non-flame-retardant and is part of our Well-being Concepts, including Hygiene, Acoustics, and Daylight. Key features include an acoustic alpha value of 0.15, an Openness Factor of 22%, and an average solar absorption/reflection value of 52.