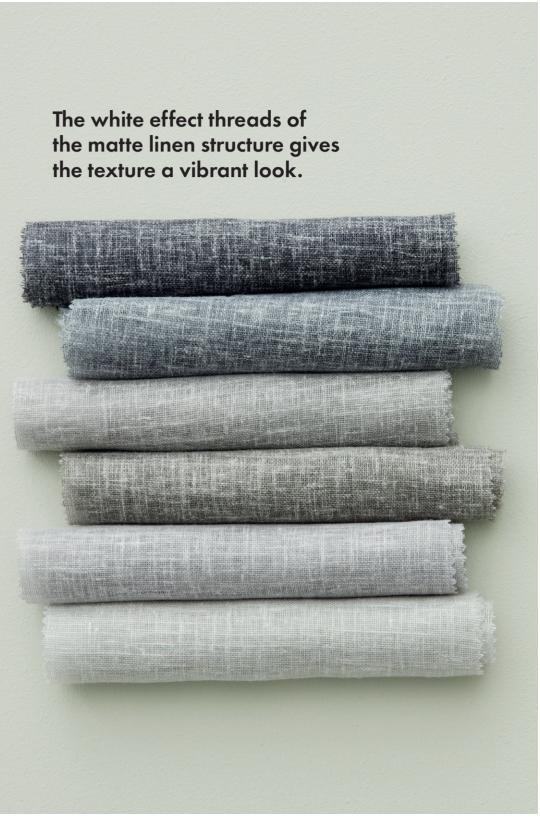

## Elegant sheer textile in a rich colour palette.

Alma is a sheer curtain fabric with a rich colour choice. The wide selection of neutrals is complemented by a shimmering tonal palette of colours, from soft pastels to saturated hues, making it possible to find the perfect shade for any setting. The white effect threads of the matte linen structure give the texture a vibrant look.

Also, Alma is supported by our sustainability validated value chain which is audited by EcoVadis.

Explore a rich palette of 40 shades.