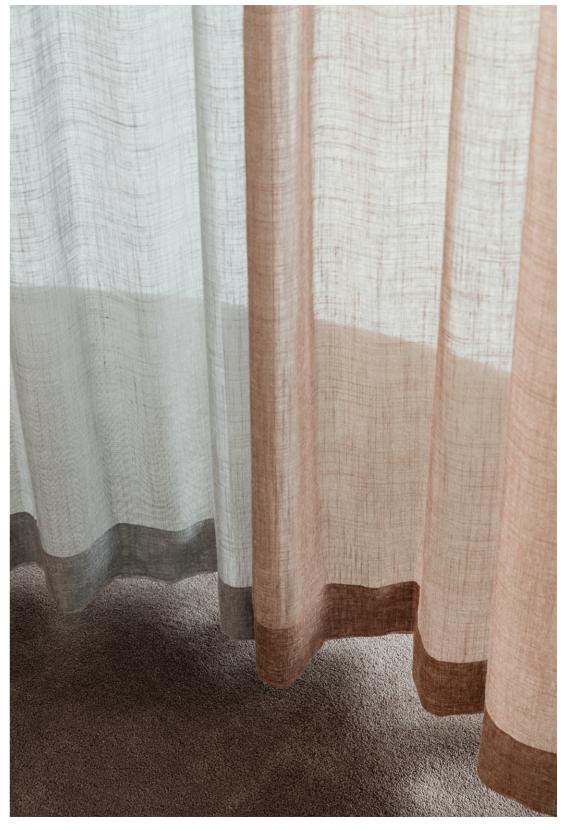

## Elegant sheer textile in a rich colour palette.

Alma is a sheer curtain fabric with a rich colour choice. The wide selection of neutrals is complemented by a shimmering tonal palette of colours, from soft pastels to saturated hues, making it possible to find the perfect shade for any setting. The white effect threads of the matte linen structure give the texture a vibrant look.

Alma is extraordinary smooth and pliable. The fluid textile creates a relaxed impression, whilst the soft hazy surface filters the light in a pleasant way, creating a warm and tranquil atmosphere.

Alma, available in 40 shades, is non-flame-retardant and is part of our Well-being Concepts, including Hygiene, Acoustics, and Daylight. Key features include an acoustic alpha value of 0.15, an Openness Factor of 22%, and an average solar absorption/reflection value of 52.