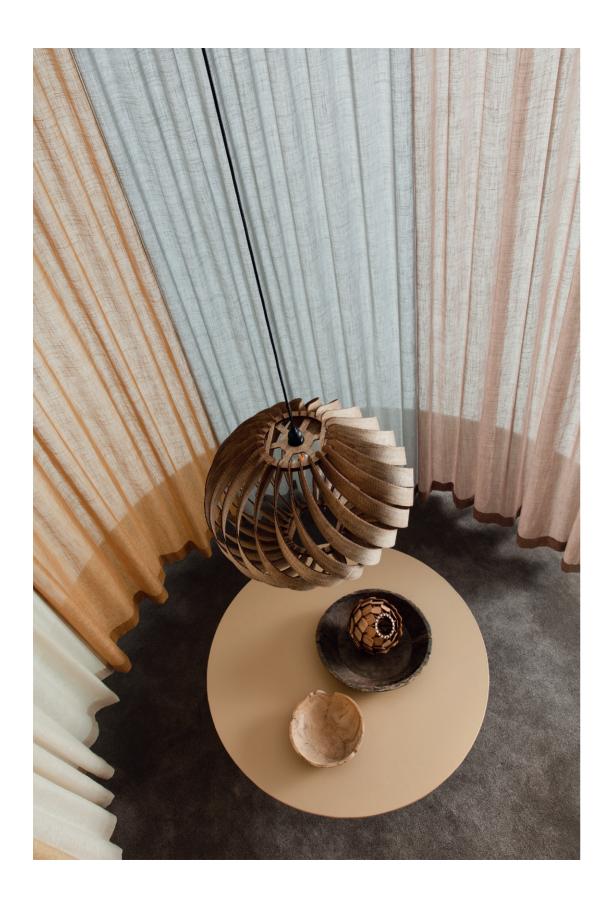

## Elegant sheer textile in a rich colour palette.

Alma is a sheer curtain fabric with a rich colour choice. The wide selection of neutrals is complemented by a shimmering tonal palette of colours, from soft pastels to saturated hues, making it possible to find the perfect shade for any setting. The white effect threads of the matte linen structure give the texture a vibrant look.

Alma is extraordinary smooth and pliable. The fluid textile creates a relaxed impression, whilst the soft hazy surface filters the light in a pleasant way, creating a warm and tranquil atmosphere.

Alma, available in 40 shades, is non-flame-retardant and is part of our Well-being Concepts, including Hygiene, Acoustics, and Daylight. Key features include an acoustic alpha value of 0.15, an Openness Factor of 22%, and an average solar absorption/reflection value of 52.