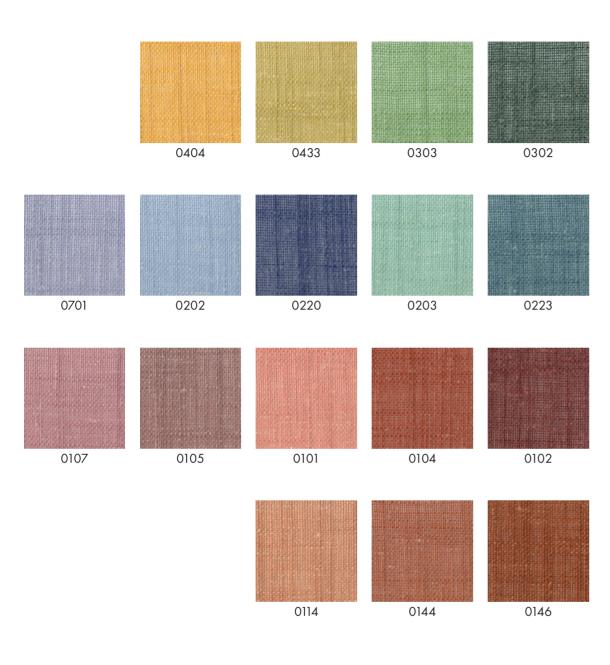

## Elegant sheer textile in a rich colour palette.

Alma is a sheer curtain fabric with a rich colour choice. The wide selection of neutrals is complemented by a shimmering tonal palette of colours, from soft pastels to saturated hues, making it possible to find the perfect shade for any setting. The white effect threads of the matte linen structure give the texture a vibrant look.

Alma is extraordinary smooth and pliable. The fluid textile creates a relaxed impression, whilst the soft hazy surface filters the light in a pleasant way, creating a warm and tranquil atmosphere.

Alma, available in 40 shades, is non-flame-retardant and is part of our Well-being Concepts, including Hygiene, Acoustics, and Daylight. Key features include an acoustic alpha value of 0.15, an Openness Factor of 22%, and an average solar absorption/reflection value of 52.

Also, Alma is supported by our sustainability validated value chain which is audited by EcoVadis.

Explore a rich palette of 40 shades.