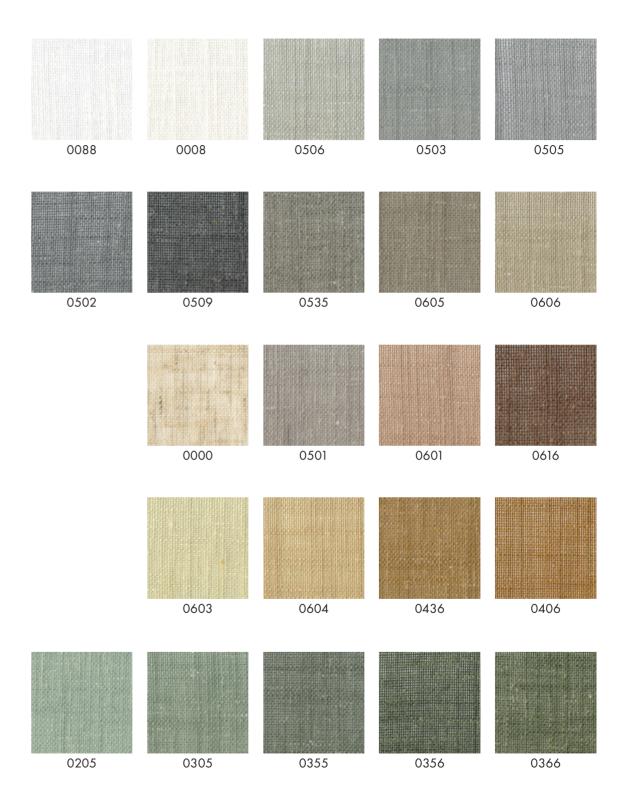

## Elegant sheer textile in a rich colour palette.

Alma is a sheer curtain fabric with a rich colour choice. The wide selection of neutrals is complemented by a shimmering tonal palette of colours, from soft pastels to saturated hues, making it possible to find the perfect shade for any setting. The white effect threads of the matte linen structure give the texture a vibrant look.

Alma is extraordinary smooth and pliable. The fluid textile creates a relaxed impression, whilst the soft hazy surface filters the light in a pleasant way, creating a warm and tranquil atmosphere.

Alma, available in 40 shades, is non-flame-retardant and is part of our Well-being Concepts, including Hygiene, Acoustics, and Daylight. Key features include an acoustic alpha value of 0.15, an Openness Factor of 22%, and an average solar absorption/reflection value of 52.

Also, Alma is supported by our sustainability validated value chain which is audited by EcoVadis.

Explore a rich palette of 40 shades.