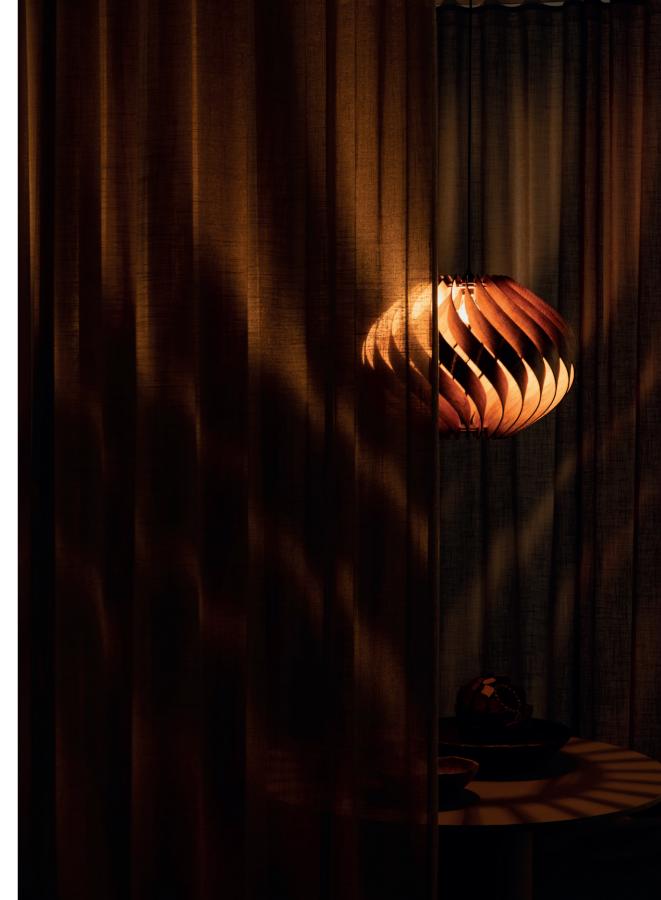

## Elegant sheer textile in a rich colour palette.

Alma is a sheer curtain fabric with a rich colour choice. The wide selection of neutrals is complemented by a shimmering tonal palette of colours, from soft pastels to saturated hues, making it possible to find the perfect shade for any setting. The white effect threads of the matte linen structure give the texture a vibrant look.

Alma is extraordinary smooth and pliable. The fluid textile creates a relaxed impression, whilst the soft hazy surface filters the light in a pleasant way, creating a warm and tranquil atmosphere.

Alma, available in 40 shades, is non-flame-retardant and is part of our Well-being Concepts, including Hygiene, Acoustics, and Daylight. Key features include an acoustic alpha value of 0.15, an Openness Factor of 22%, and an average solar absorption/reflection value of 52.