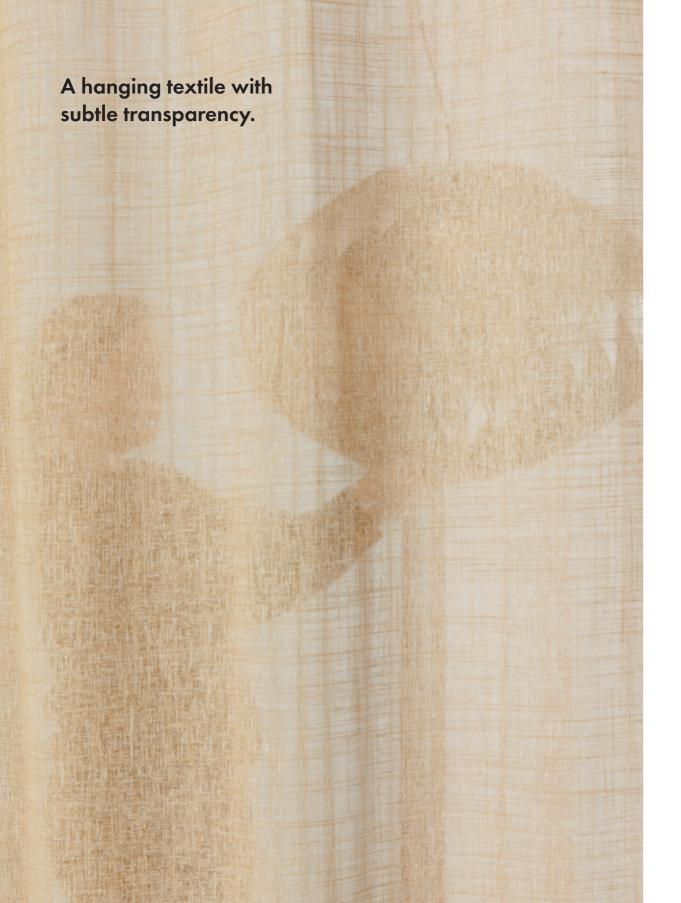

## Elegant sheer textile in a rich colour palette.

Alma is a sheer curtain fabric with a rich colour choice. The wide selection of neutrals is complemented by a shimmering tonal palette of colours, from soft pastels to saturated hues, making it possible to find the perfect shade for any setting. The white effect threads of the matte linen structure give the texture a vibrant look.

Alma is extraordinary smooth and pliable. The fluid textile creates a relaxed impression, whilst the soft hazy surface filters the light in a pleasant way, creating a warm and tranquil atmosphere.

Alma, available in 40 shades, is non-flame-retardant and is part of our Well-being Concepts, including Hygiene, Acoustics, and Daylight. Key features include an acoustic alpha value of 0.15, an Openness Factor of 22%, and an average solar absorption/reflection value of 52.