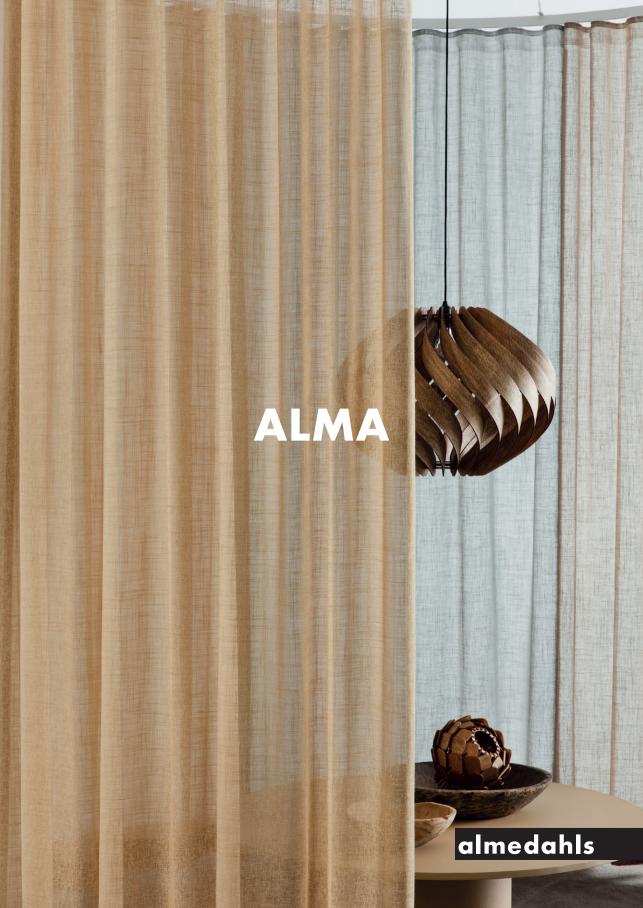

## Elegant sheer textile in a rich colour palette.

Alma is a sheer curtain fabric with a rich colour choice. The wide selection of neutrals is complemented by a shimmering tonal palette of colours, from soft pastels to saturated hues, making it possible to find the perfect shade for any setting. The white effect threads of the matte linen structure give the texture a vibrant look.

Alma is extraordinary smooth and pliable. The fluid textile creates a relaxed impression, whilst the soft hazy surface filters the light in a pleasant way, creating a warm and tranquil atmosphere.

Alma, available in 40 shades, is non-flame-retardant and is part of our Well-being Concepts, including Hygiene, Acoustics, and Daylight. Key features include an acoustic alpha value of 0.15, an Openness Factor of 22%, and an average solar absorption/reflection value of 52.