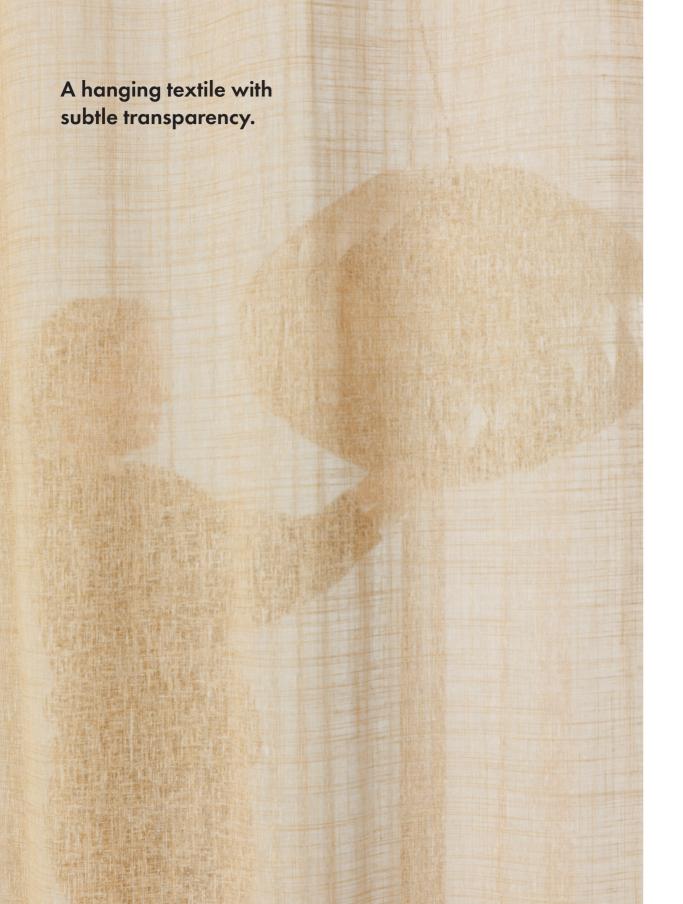

## Elegant sheer textile in a rich colour palette.

Alma is a sheer curtain fabric with a rich colour choice. The wide selection of neutrals is complemented by a shimmering tonal palette of colours, from soft pastels to saturated hues, making it possible to find the perfect shade for any setting. The white effect threads of the matte linen structure give the texture a vibrant look.

Alma is extraordinary smooth and pliable. The fluid textile creates a relaxed impression, whilst the soft hazy surface filters the light in a pleasant way, creating a warm and tranquil atmosphere.

Alma, available in 40 shades, is non-flame-retardant and is part of our Well-being Concepts, including Hygiene, Acoustics, and Daylight. Key features include an acoustic alpha value of 0.15, an Openness Factor of 22%, and an average solar absorption/reflection value of 52.