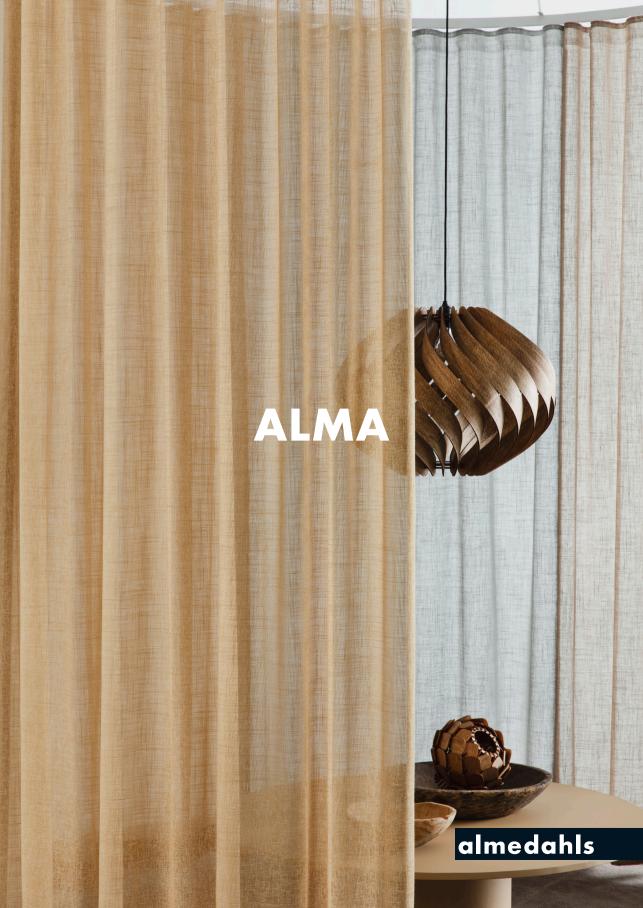

## Elegant sheer textile in a rich colour palette.

Alma is a sheer curtain fabric with a rich colour choice. The wide selection of neutrals is complemented by a shimmering tonal palette of colours, from soft pastels to saturated hues, making it possible to find the perfect shade for any setting. The white effect threads of the matte linen structure give the texture a vibrant look.

Alma is extraordinary smooth and pliable. The fluid textile creates a relaxed impression, whilst the soft hazy surface filters the light in a pleasant way, creating a warm and tranquil atmosphere.

Alma, available in 40 shades, is non-flame-retardant and is part of our Well-being Concepts, including Hygiene, Acoustics, and Daylight. Key features include an acoustic alpha value of 0.15, an Openness Factor of 22%, and an average solar absorption/reflection value of 52.