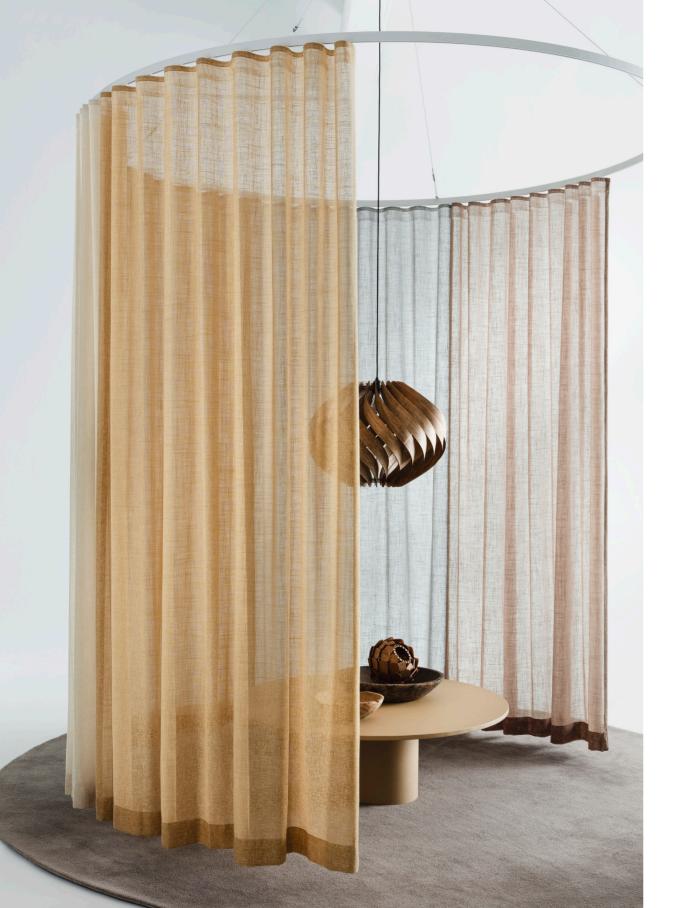

## Elegant sheer textile in a rich colour palette.

Alma is a sheer curtain fabric with a rich colour choice. The wide selection of neutrals is complemented by a shimmering tonal palette of colours, from soft pastels to saturated hues, making it possible to find the perfect shade for any setting. The white effect threads of the matte linen structure give the texture a vibrant look.

Alma is extraordinary smooth and pliable. The fluid textile creates a relaxed impression, whilst the soft hazy surface filters the light in a pleasant way, creating a warm and tranquil atmosphere.

Alma, available in 40 shades, is non-flame-retardant and is part of our Well-being Concepts, including Hygiene, Acoustics, and Daylight. Key features include an acoustic alpha value of 0.15, an Openness Factor of 22%, and an average solar absorption/reflection value of 52.

Also, Alma is supported by our sustainability validated value chain which is audited by EcoVadis.

Explore a rich palette of 40 shades.

The white effect threads of the matte linen structure gives the texture a vibrant look.