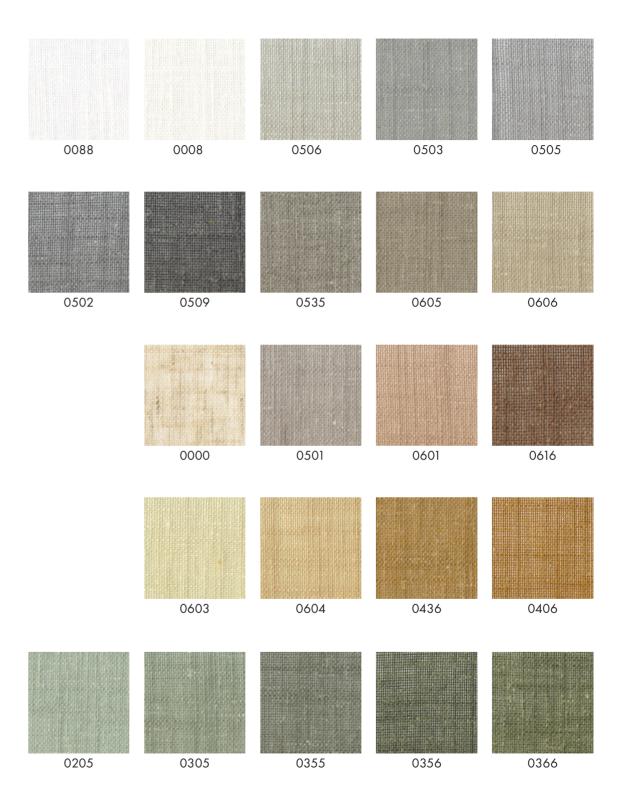

## Elegant sheer textile in a rich colour palette.

Alma is a sheer curtain fabric with a rich colour choice. The wide selection of neutrals is complemented by a shimmering tonal palette of colours, from soft pastels to saturated hues, making it possible to find the perfect shade for any setting. The white effect threads of the matte linen structure give the texture a vibrant look.

Alma is extraordinary smooth and pliable. The fluid textile creates a relaxed impression, whilst the soft hazy surface filters the light in a pleasant way, creating a warm and tranquil atmosphere.

Alma, available in 40 shades, is non-flame-retardant and is part of our Well-being Concepts, including Hygiene, Acoustics, and Daylight. Key features include an acoustic alpha value of 0.15, an Openness Factor of 22%, and an average solar absorption/reflection value of 52.

Also, Alma is supported by our sustainability validated value chain which is audited by EcoVadis.

Explore a rich palette of 40 shades.

The white effect threads of the matte linen structure gives the texture a vibrant look.