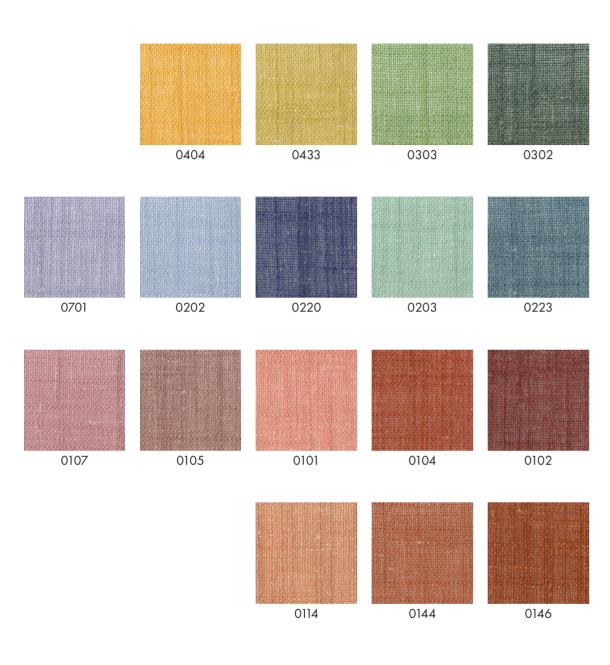

## Elegant sheer textile in a rich colour palette.

Alma is a sheer curtain fabric with a rich colour choice. The wide selection of neutrals is complemented by a shimmering tonal palette of colours, from soft pastels to saturated hues, making it possible to find the perfect shade for any setting. The white effect threads of the matte linen structure give the texture a vibrant look.

Alma is extraordinary smooth and pliable. The fluid textile creates a relaxed impression, whilst the soft hazy surface filters the light in a pleasant way, creating a warm and tranquil atmosphere.

Alma, available in 40 shades, is non-flame-retardant and is part of our Well-being Concepts, including Hygiene, Acoustics, and Daylight. Key features include an acoustic alpha value of 0.15, an Openness Factor of 22%, and an average solar absorption/reflection value of 52.

Also, Alma is supported by our sustainability validated value chain which is audited by EcoVadis.

Explore a rich palette of 40 shades.

The white effect threads of the matte linen structure gives the texture a vibrant look.