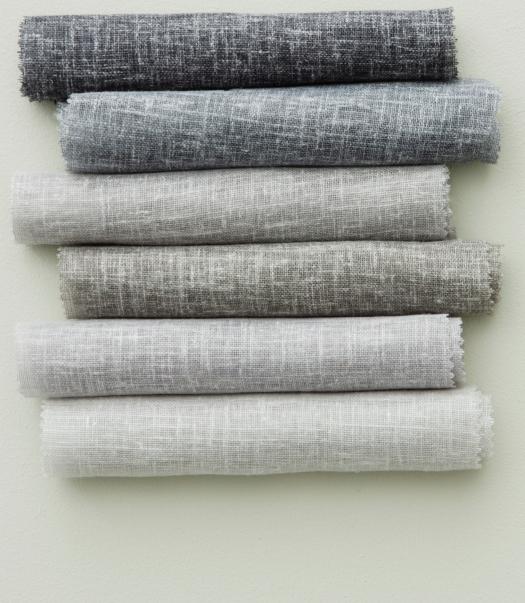

## Elegant sheer textile in a rich colour palette.

Alma is a sheer curtain fabric with a rich colour choice. The wide selection of neutrals is complemented by a shimmering tonal palette of colours, from soft pastels to saturated hues, making it possible to find the perfect shade for any setting. The white effect threads of the matte linen structure give the texture a vibrant look.

Also, Alma is supported by our sustainability validated value chain which is audited by EcoVadis.

Explore a rich palette of 40 shades.

The white effect threads of the matte linen structure gives the texture a vibrant look.