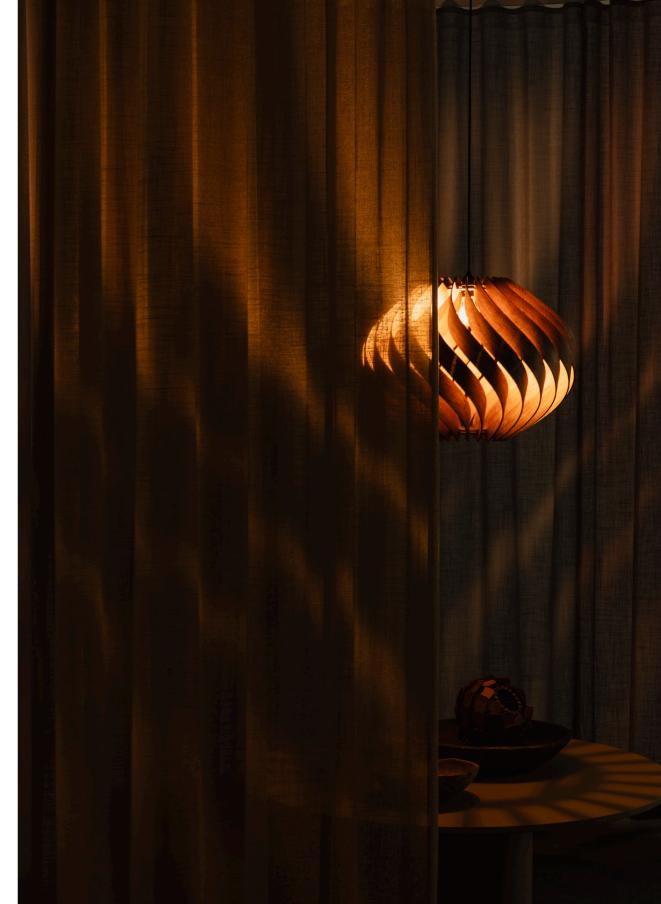

## Elegant sheer textile in a rich colour palette.

Alma is a sheer curtain fabric with a rich colour choice. The wide selection of neutrals is complemented by a shimmering tonal palette of colours, from soft pastels to saturated hues, making it possible to find the perfect shade for any setting. The white effect threads of the matte linen structure give the texture a vibrant look.

Alma is extraordinary smooth and pliable. The fluid textile creates a relaxed impression, whilst the soft hazy surface filters the light in a pleasant way, creating a warm and tranquil atmosphere.

Alma, available in 40 shades, is non-flame-retardant and is part of our Well-being Concepts, including Hygiene, Acoustics, and Daylight. Key features include an acoustic alpha value of 0.15, an Openness Factor of 22%, and an average solar absorption/reflection value of 52.