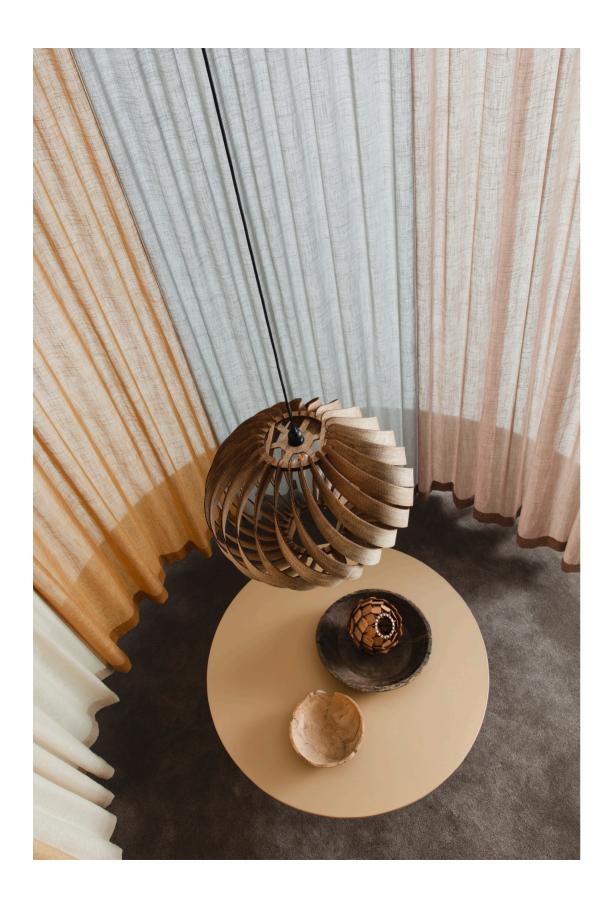

## Elegant sheer textile in a rich colour palette.

Alma is a sheer curtain fabric with a rich colour choice. The wide selection of neutrals is complemented by a shimmering tonal palette of colours, from soft pastels to saturated hues, making it possible to find the perfect shade for any setting. The white effect threads of the matte linen structure give the texture a vibrant look.

Alma is extraordinary smooth and pliable. The fluid textile creates a relaxed impression, whilst the soft hazy surface filters the light in a pleasant way, creating a warm and tranquil atmosphere.

Alma, available in 40 shades, is non-flame-retardant and is part of our Well-being Concepts, including Hygiene, Acoustics, and Daylight. Key features include an acoustic alpha value of 0.15, an Openness Factor of 22%, and an average solar absorption/reflection value of 52.