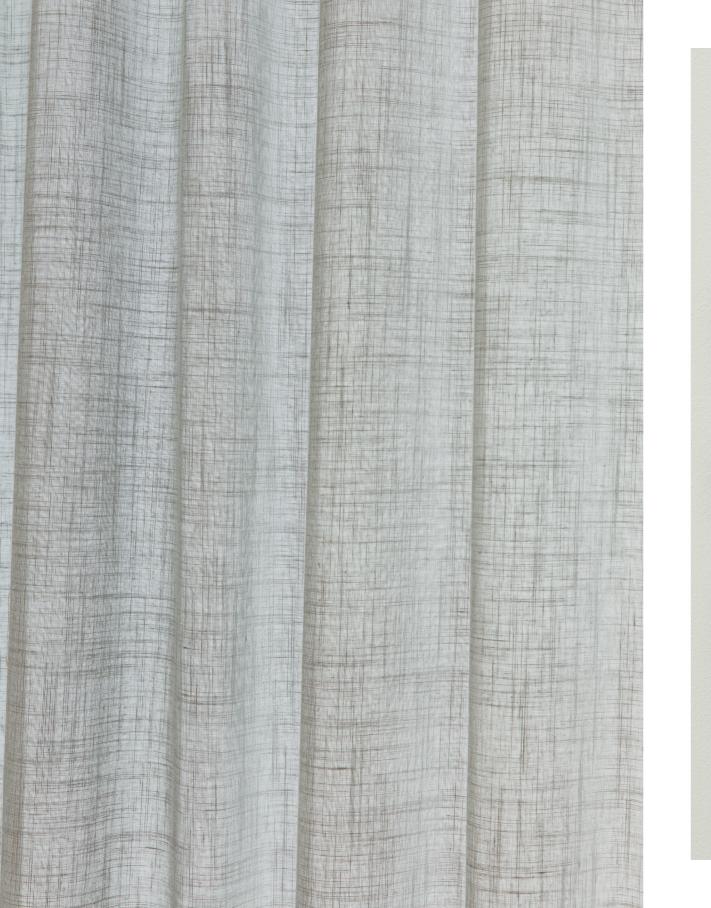

## Elegant sheer textile in a rich colour palette.

Alma is a sheer curtain fabric with a rich colour choice. The wide selection of neutrals is complemented by a shimmering tonal palette of colours, from soft pastels to saturated hues, making it possible to find the perfect shade for any setting. The white effect threads of the matte linen structure give the texture a vibrant look.

Alma is extraordinary smooth and pliable. The fluid textile creates a relaxed impression, whilst the soft hazy surface filters the light in a pleasant way, creating a warm and tranquil atmosphere.

Alma, available in 40 shades, is non-flame-retardant and is part of our Well-being Concepts, including Hygiene, Acoustics, and Daylight. Key features include an acoustic alpha value of 0.15, an Openness Factor of 22%, and an average solar absorption/reflection value of 52.