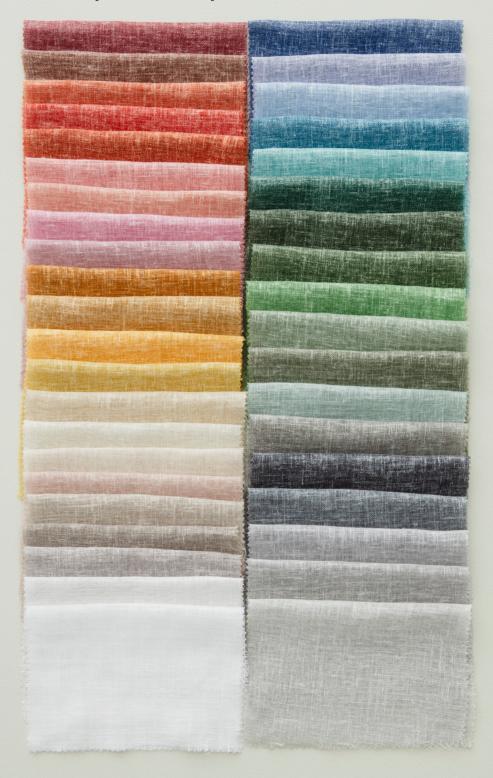

## Elegant sheer textile in a rich colour palette.

Alma is a sheer curtain fabric with a rich colour choice. The wide selection of neutrals is complemented by a shimmering tonal palette of colours, from soft pastels to saturated hues, making it possible to find the perfect shade for any setting. The white effect threads of the matte linen structure give the texture a vibrant look.

Also, Alma is supported by our sustainability validated value chain which is audited by EcoVadis.

Explore a rich palette of 40 shades.

The white effect threads of the matte linen structure gives the texture a vibrant look.