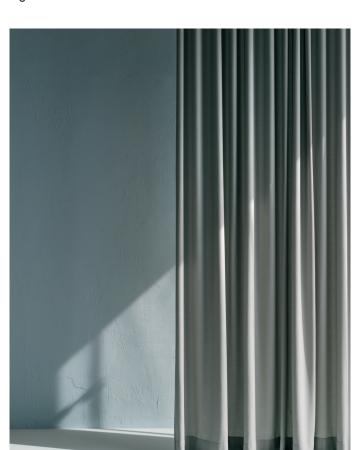

CircleRest is a lightweight, textural, semi-transparent drapery. The refined weave construction gives a distinct materiality, tenderly stimulating the senses. The carefully crafted texture creates a delicate sense of depth to the piece dyed fabric. The pure look, crisp character and precise rape accentuate the sleek and elegant expression. The light nature of CircleRest balance between a sheer and a drapery creating privacy while still letting light through. The colour scheme is versatile and cool, built on contemporary neutrals working as a perfect complement the most common architectural materials as wood, concrete, glass and stone.