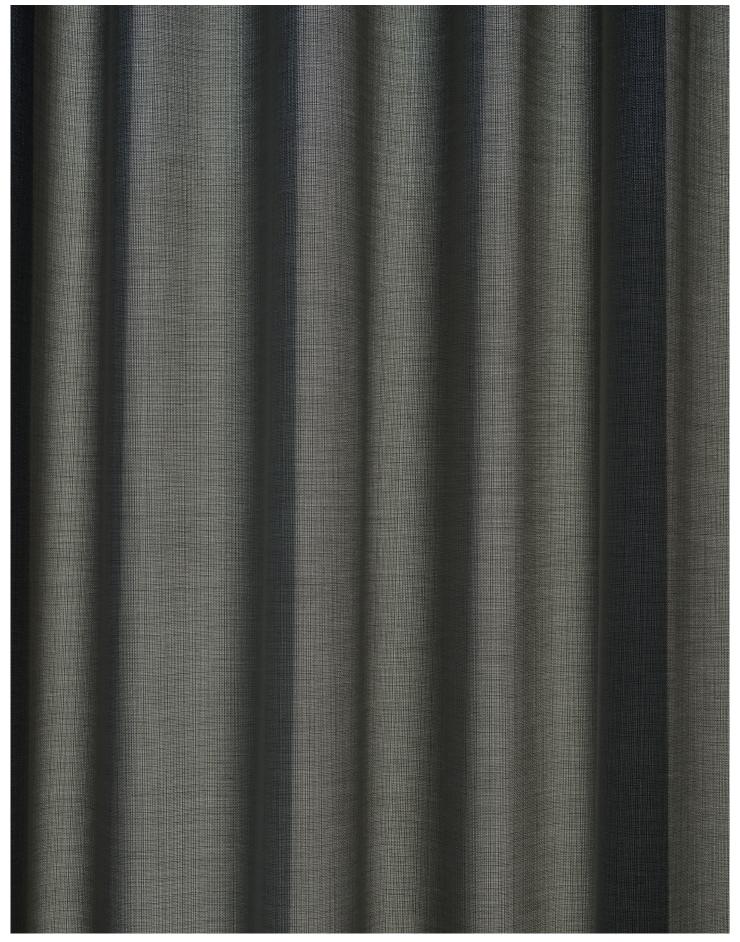

CircleRest is a lightweight, textural, semi-transparent drapery. The refined weave construction gives a distinct materiality, tenderly stimulating the senses. The carefully crafted texture creates a delicate sense of depth to the piece dyed fabric. The pure look, crisp character and precise rape accentuate the sleek and elegant expression. The light nature of CircleRest balance between a sheer and a drapery creating privacy while still letting light through. The colour scheme is versatile and cool, built on contemporary neutrals working as a perfect complement the most common architectural materials as wood, concrete, glass and stone.