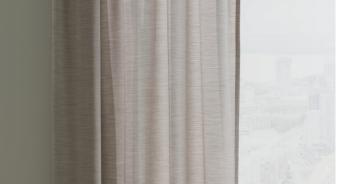

# Earth 101604

Earth is a sophisticated textile with a timeless expression. Its warm ambiance and subtle lustre evoke the feel of a classic wool curtain. The weave has a fine texture and a tonal mélange effect in the weft direction. The drape is soft and elegant. Earth features a limited but versatile colour palette of muted, slightly tinted neutrals, making it easy to adapt to many environments. The 330 cm wide fabric is perfect for creating large-scale, seamless curtain applications.

The subtle, tonal mélange effect, the versatile 330 cm wide fabric, and the muted, natural palette, which is part of the colour-coordinated Texture Concept, make Earth an excellent choice for various settings.