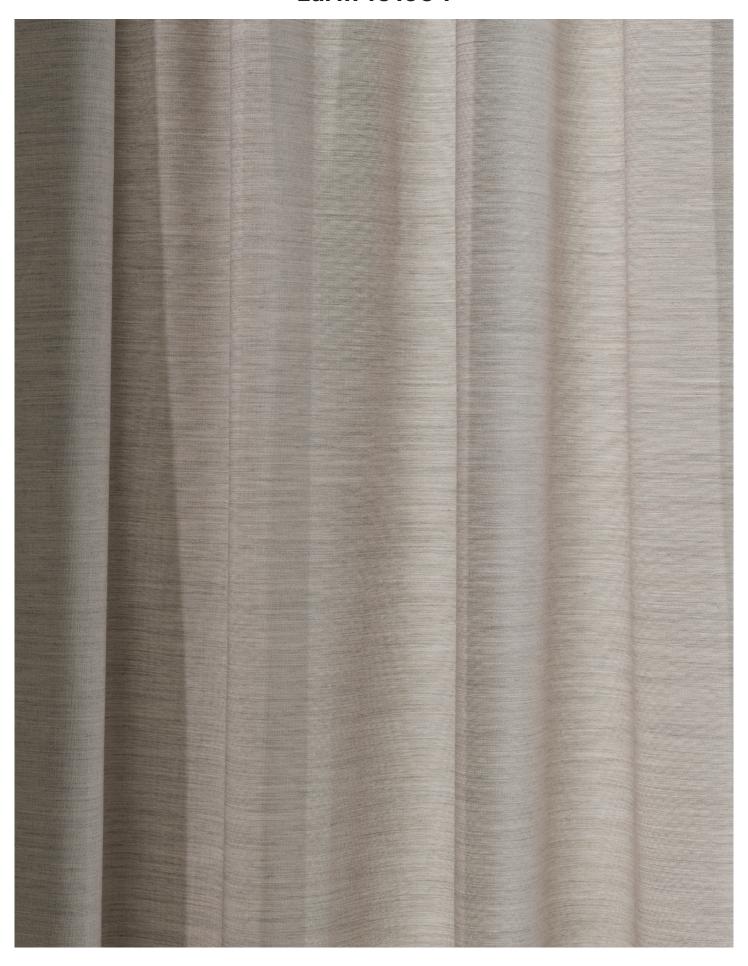

# Earth 101604

Earth is a sophisticated textile with a timeless expression. Its warm ambiance and subtle lustre evoke the feel of a classic wool curtain. The weave has a fine texture and a tonal mélange effect in the weft direction. The drape is soft and elegant. Earth features a limited but versatile colour palette of muted, slightly tinted neutrals, making it easy to adapt to many environments. The 330 cm wide fabric is perfect for creating large-scale, seamless curtain applications.

The subtle, tonal mélange effect, the versatile 330 cm wide fabric, and the muted, natural palette, which is part of the colour-coordinated Texture Concept, make Earth an excellent choice for various settings.