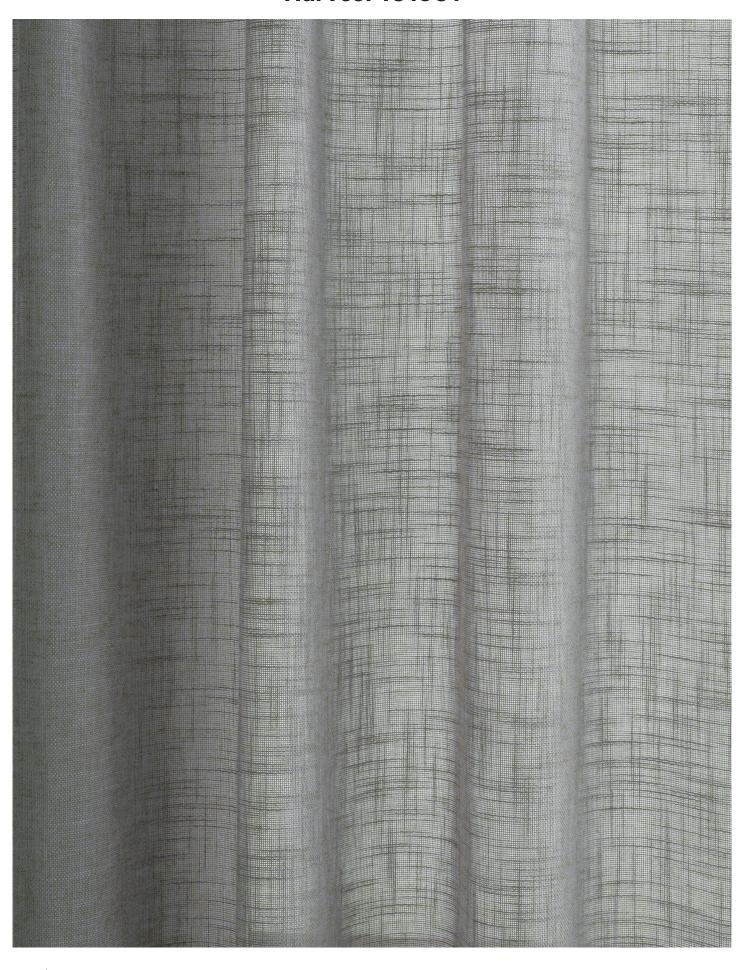

## **Harvest 101601**

Harvest has a coarse texture with a raw and natural feel. It is woven with a linen-look yarn featuring a discreet mélange effect. The open structure lets the light in while still providing privacy. The natural texture adds character and warmth to the surroundings. The fabric is 330 cm wide, drapes beautifully, and works perfectly for large-scale seamless applications. The colour palette consists of light and muted, slightly tinted neutrals, making it easy to adapt to many environments.

The soft, coarse weave with its subtle mélange effect, the 330 cm wide fabric that drapes beautifully, and the muted, natural palette, part of the colour-coordinated Texture Concept, make Harvest a versatile and elegant choice.