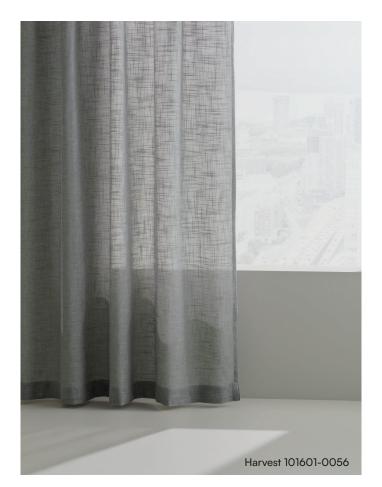

## **Harvest 101601**

Harvest has a coarse texture with a raw and natural feel. It is woven with a linen-look yarn featuring a discreet mélange effect. The open structure lets the light in while still providing privacy. The natural texture adds character and warmth to the surroundings. The fabric is 330 cm wide, drapes beautifully, and works perfectly for large-scale seamless applications. The colour palette consists of light and muted, slightly tinted neutrals, making it easy to adapt to many environments.

The soft, coarse weave with its subtle mélange effect, the 330 cm wide fabric that drapes beautifully, and the muted, natural palette, part of the colour-coordinated Texture Concept, make Harvest a versatile and elegant choice.