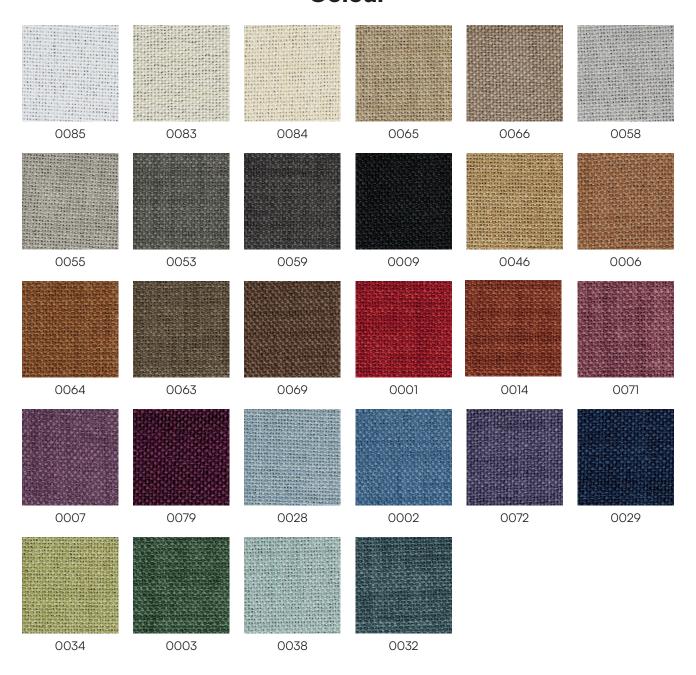

### Haze 100123

Haze has a coarse texture with a linen look at the front of the fabric while the back is smooth with a slight lustre. The fabric has a beautiful soft drape. The width of the fabric offers the possibility of using it railroaded to create seamless hanging in large windows. Apart from the dimout function, the fabric also has great sound absorption properties. Haze comes in a wide versatile colour palette of muted earthy tones, perfect for creating a calm bedroom.

## Colour