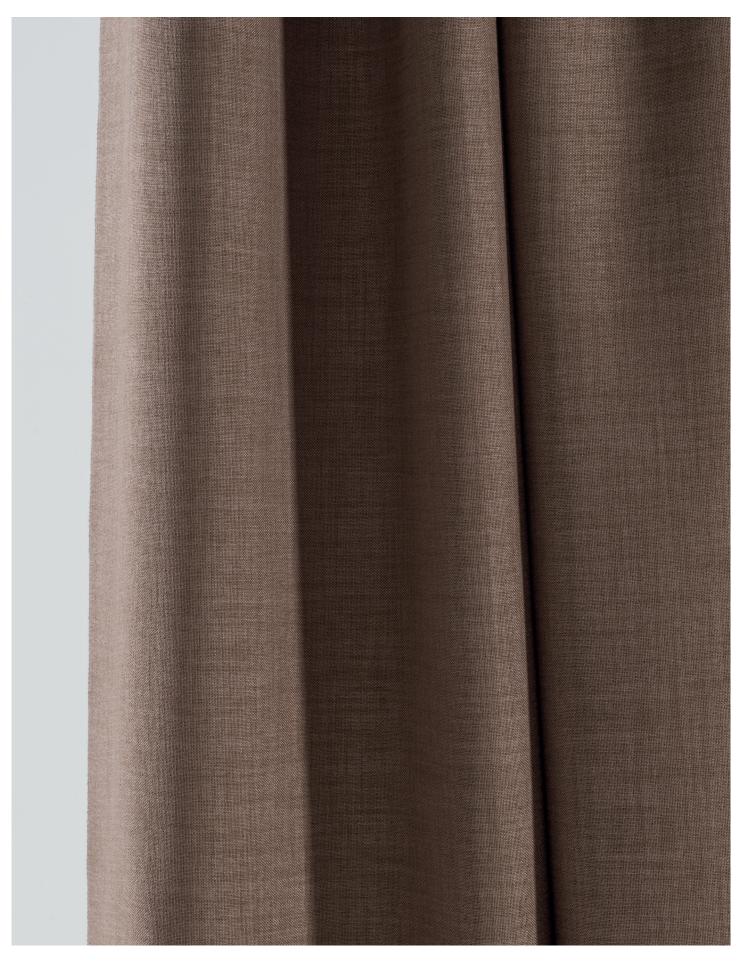

### Haze 100123

Haze has a coarse texture with a linen look at the front of the fabric while the back is smooth with a slight lustre. The fabric has a beautiful soft drape. The width of the fabric offers the possibility of using it railroaded to create seamless hanging in large windows. Apart from the dimout function, the fabric also has great sound absorption properties. Haze comes in a wide versatile colour palette of muted earthy tones, perfect for creating a calm bedroom.

The appealing texture of the dimout fabric, its 294 cm width that allows for seamless hanging in large windows, and its excellent sound absorption properties (sound class C) make it an ideal choice for a variety of interiors.