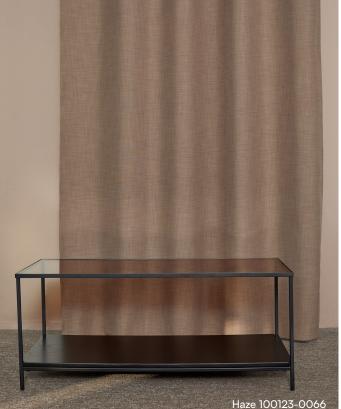

### Haze 100123

Haze has a coarse texture with a linen look at the front of the fabric while the back is smooth with a slight lustre. The fabric has a beautiful soft drape. The width of the fabric offers the possibility of using it railroaded to create seamless hanging in large windows. Apart from the dimout function, the fabric also has great sound absorption properties. Haze comes in a wide versatile colour palette of muted earthy tones, perfect for creating a calm bedroom.

The appealing texture of the dimout fabric, its 294 cm width that allows for seamless hanging in large windows, and its excellent sound absorption properties (sound class C) make it an ideal choice for a variety of interiors.

#### **OTHER INFO**

Turnable design. Can be used railroaded for seamless hanging.

almedahls