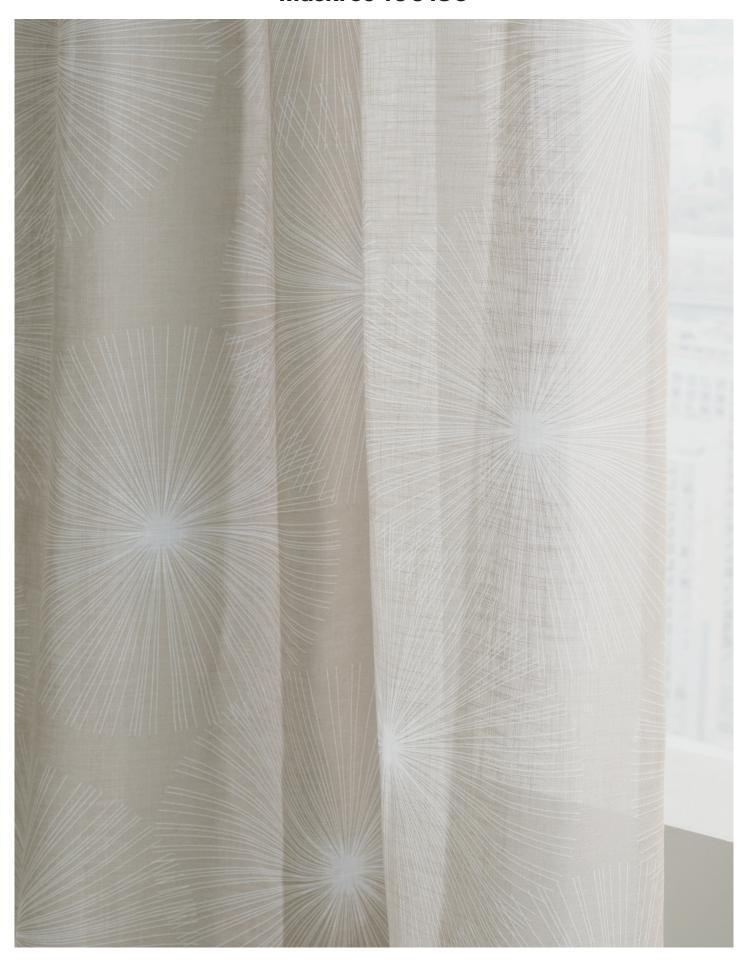

### **Maskros 100180**

Maskros, created by Ingrid Backman and originally launched in 2005, is a true Almedahls design classic. The archetypal flower shape offers a strong graphic appeal, and the pattern has remained popular in all types of public spaces. This updated concept brings together three design expressions in one collection. Four of the original colourways with a white base have been retained, while new additions include colourways with coloured bases, some featuring white flowers and others with multi-coloured designs.

The versatile colour concept allows for numerous combination possibilities, while the timeless design fits seamlessly into most public environments. The textured fabric also provides delicate light filtering, adding both functionality and elegance to any space.