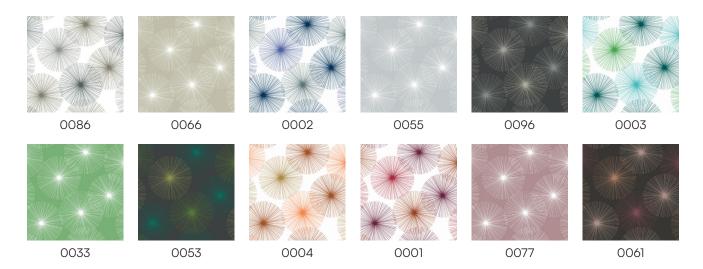

### **Maskros 100180**

Maskros, created by Ingrid Backman and originally launched in 2005, is a true Almedahls design classic. The archetypal flower shape offers a strong graphic appeal, and the pattern has remained popular in all types of public spaces. This updated concept brings together three design expressions in one collection. Four of the original colourways with a white base have been retained, while new additions include colourways with coloured bases, some featuring white flowers and others with multi-coloured designs.

## Colour