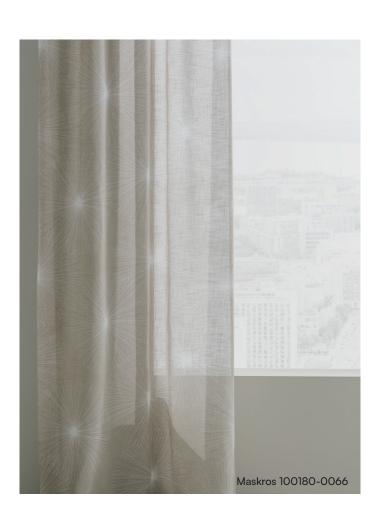

### **Maskros 100180**

Maskros, created by Ingrid Backman and originally launched in 2005, is a true Almedahls design classic. The archetypal flower shape offers a strong graphic appeal, and the pattern has remained popular in all types of public spaces. This updated concept brings together three design expressions in one collection. Four of the original colourways with a white base have been retained, while new additions include colourways with coloured bases, some featuring white flowers and others with multi-coloured designs.

The versatile colour concept allows for numerous combination possibilities, while the timeless design fits seamlessly into most public environments. The textured fabric also provides delicate light filtering, adding both functionality and elegance to any space.