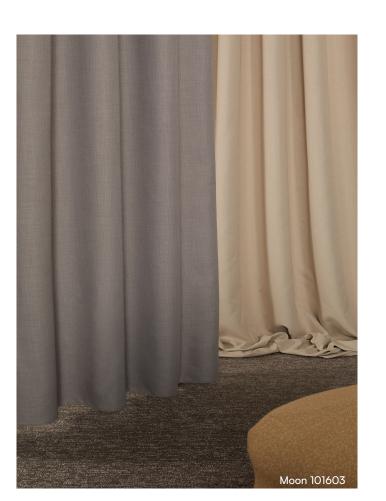

### Moon 101603

Moon is a dimout with coarse natural texture at the front of the fabric while the back is smooth with a slight lustre. The fabric has a soft and heavy drape. The width of the fabric offers the possibility of using it railroaded to create seamless hanging in large windows. Apart from the room darkening function, the fabric also has good sound absorption properties. Moon comes in a mix of six versatile neutrals, perfect for a calm and natural setting.

The dimout fabric's textured surface, its generous 300 cm width, and the muted, natural palette, which is part of the colour-coordinated Texture Concept, make it an ideal choice for creating serene and harmonious interiors.