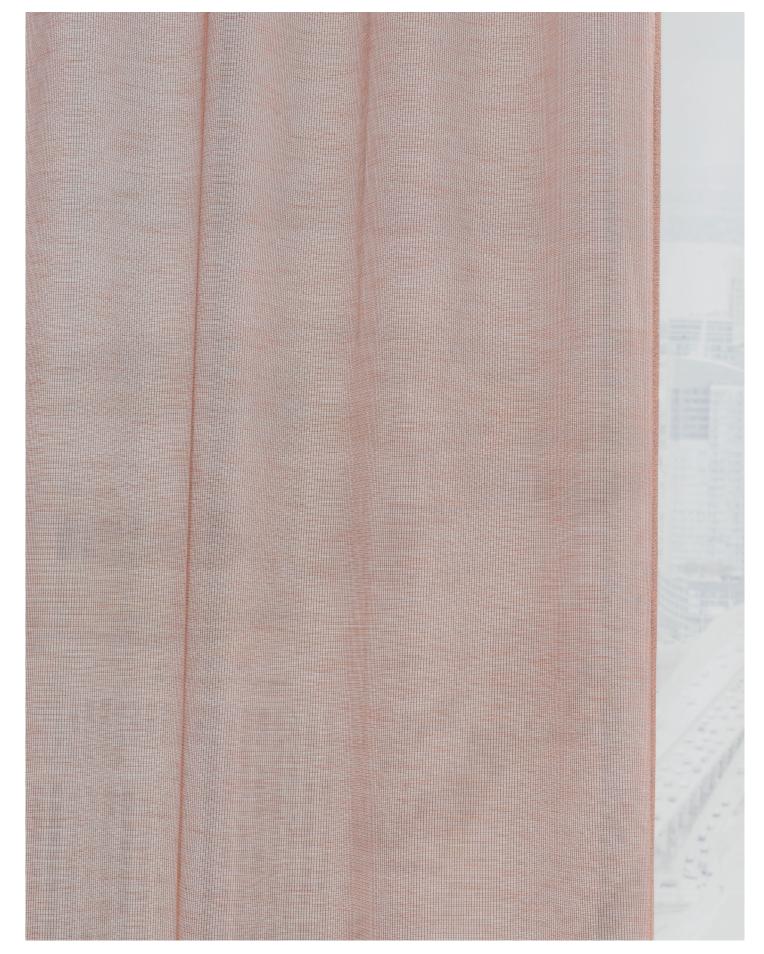

# Note 101900

Note is ethereal and transparent, thin as gauze, but still full of character. The cross-weave with twisting threads creates the delicate net texture. Even though the fabric is completely see-through it adds a certain atmosphere. The shimmering surface brings a beautiful play with light. A twocoloured effect yarn in the weft, creates a shifting expression depending on the light conditions. Note is the perfect sheer for windows where lots of light is required to come into the room, or used as a subtle room divider when remaining contact with the surroundings is desired.

#### **Light Properties**

| Openness factor:     | 26%          |
|----------------------|--------------|
| Solar value average: | Rs + As = 45 |
| Light transmission:  | Transparent  |