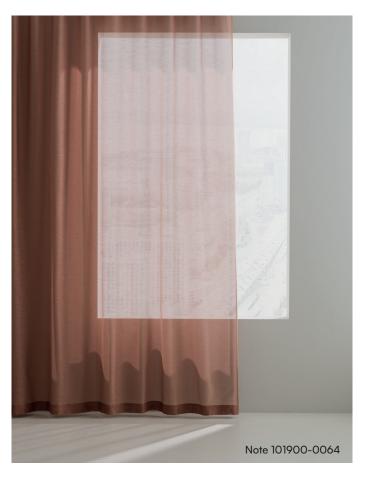

# Note 101900

Note is ethereal and transparent, thin as gauze, but still full of character. The cross-weave with twisting threads creates the delicate net texture. Even though the fabric is completely see-through it adds a certain atmosphere. The shimmering surface brings a beautiful play with light. A twocoloured effect yarn in the weft, creates a shifting expression depending on the light conditions. Note is the perfect sheer for windows where lots of light is required to come into the room, or used as a subtle room divider when remaining contact with the surroundings is desired.

The colour palette is characterized by a sophisticated Nordic elegance, a composition of neutrals, soft pastels, and an intense blue and a deep forest green for contrast. Note is carefully coordinated with the lush and elegant diagonal texture.