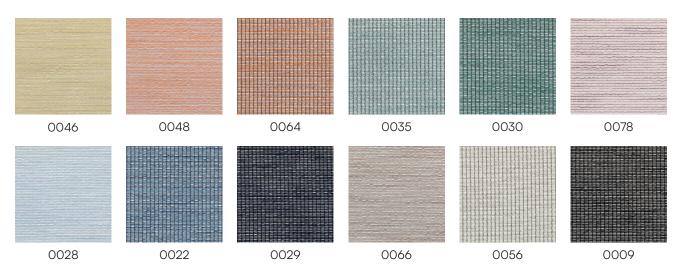

The colour palette is characterized by a sophisticated Nordic elegance, a composition of neutrals, soft pastels, and an intense blue and a deep forest green for contrast. Note is carefully coordinated with the lush and elegant diagonal texture.

#### **Design and Material**

Design:Studio AlmedahlsMaterial:100% Trevira CSWidth:312 cm (122 inch)Weight:75 g/m² (2,2 oz/yd²)Number of colors:12

# Colour