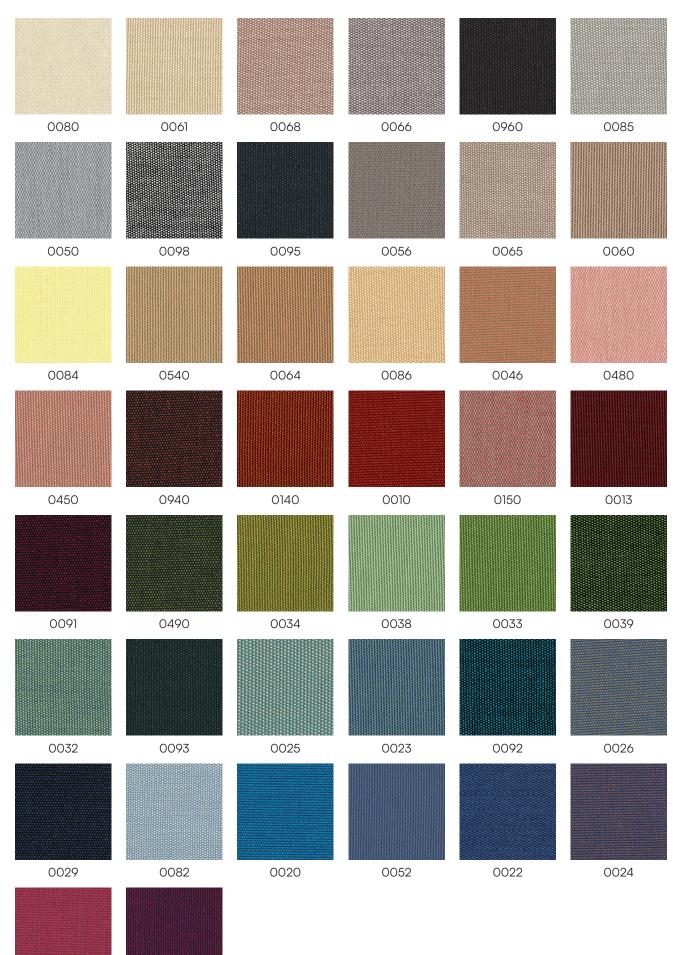

The subtle, shimmering colour effect, the 310 cm width that ensures seamless hanging as a room divider or in front of large windows, and the wide colour range consisting of 44 nuances make Panorama a versatile and elegant choice.

#### **Design and Material**

Design:Studio AlmedahlsMaterial:100% Trevira CSWidth:310 cm (122 inch)Weight:220 g/m² (6,5 oz/yd²)Number of colors:44

# Colour