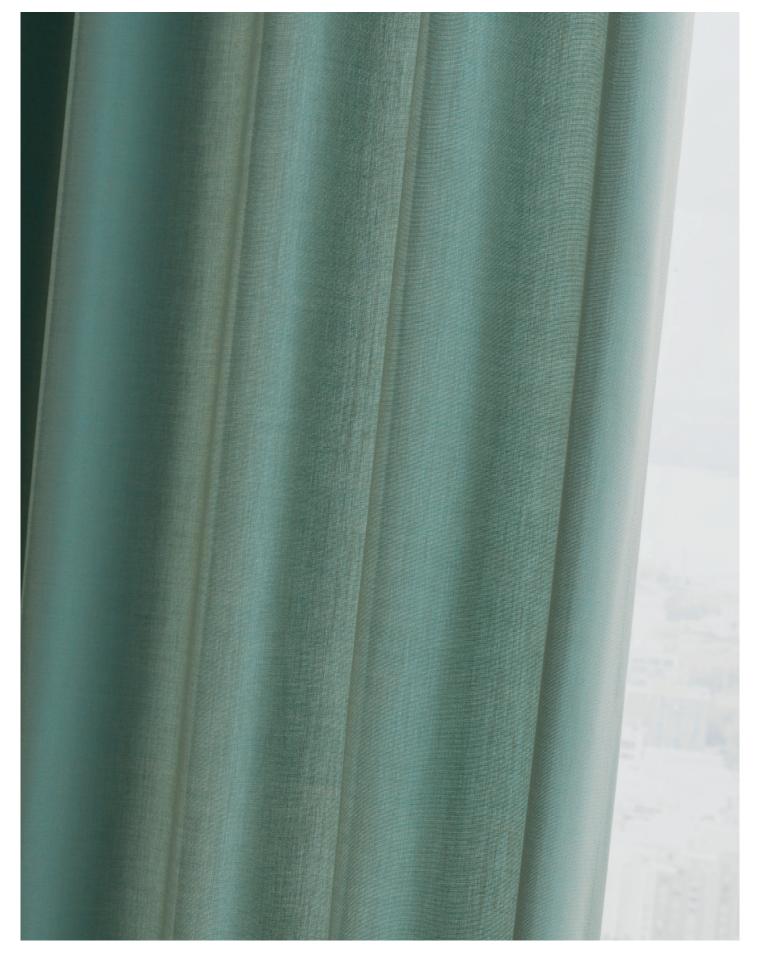

# Panorama II 101695

We have updated the colour range of our hugely popular Panorama with a large addition of versatile neutrals. The defining characteristic of Panorama is the subtle shimmering colour effects, created by using different colours in the warp and weft. Panorama is the perfect translucent base fabric, offering separation while still allowing light to pass through. It is soft and drapes beautifully. To create intriguing soft tonal effects, Panorama also pairs well with our transparent fabric Shade, which is 330 cm wide and features an equally broad colour palette.

The subtle, shimmering colour effect, the 310 cm width that ensures seamless hanging as a room divider or in front of large windows, and the wide colour range consisting of 44 nuances make Panorama a versatile and elegant choice.