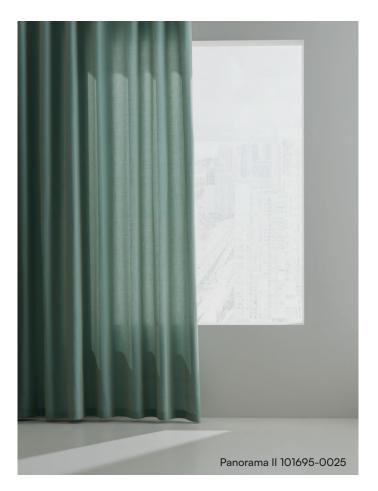

# Panorama II 101695

We have updated the colour range of our hugely popular Panorama with a large addition of versatile neutrals. The defining characteristic of Panorama is the subtle shimmering colour effects, created by using different colours in the warp and weft. Panorama is the perfect translucent base fabric, offering separation while still allowing light to pass through. It is soft and drapes beautifully. To create intriguing soft tonal effects, Panorama also pairs well with our transparent fabric Shade, which is 330 cm wide and features an equally broad colour palette.

The subtle, shimmering colour effect, the 310 cm width that ensures seamless hanging as a room divider or in front of large windows, and the wide colour range consisting of 44 nuances make Panorama a versatile and elegant choice.