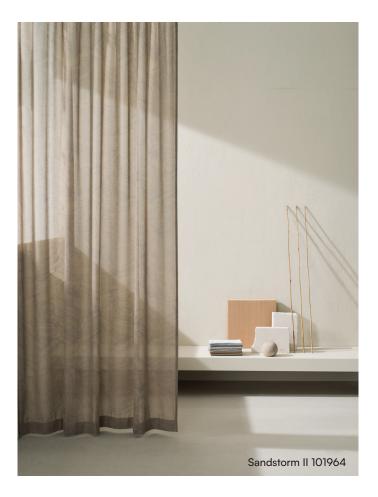

### SANDSTORM II 101964

## SANDSTORM II 101964

Almost uni-coloured yet unique, in finely tuned colour combinations, Sandstorm truly wears the Almedahls trademark. The design expression, created by Studio Amanda & Matilda has been a success from the start. Looking at the patten you can feel the movement of the hand, experiencing a true sense of craftmanship. The small dots flow organically across the surface making an impression of being swirling in the wind. The light textural design makes Sandstorm fit into different types of environments creating a calm and welcoming atmosphere.

Sandstorm II is printed on a light and airy quality with a delicate transparency. It has soft drape and a smooth handle. The fabric is made of 100% recycled polyester. Inspired by life on the shoreline, the colour range is natural, earthy and soft with an occasional pop of colour.