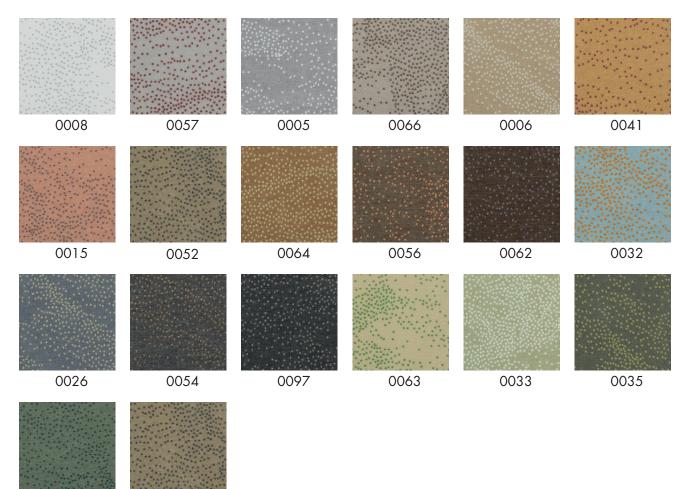

#### **Design and Material**

Studio Amanda & Matilda Design: Material: 100% Recycled Polyester FR Width: 200 cm (78,8 inch) Weight: 90 g/m<sup>2</sup> (2,65 oz/yd<sup>2</sup>) Number of colors: 20

### Colour

0003

0052