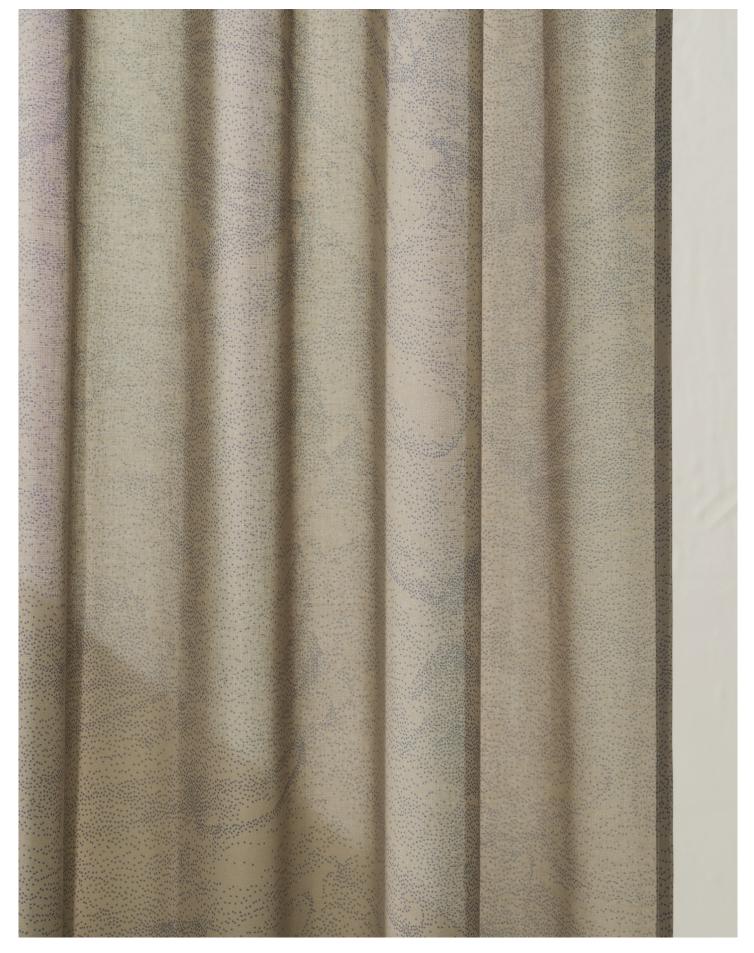

## SANDSTORM II 101964

Almost uni-coloured yet unique, in finely tuned colour combinations, Sandstorm truly wears the Almedahls trademark. The design expression, created by Studio Amanda & Matilda has been a success from the start. Looking at the patten you can feel the movement of the hand, experiencing a true sense of craftmanship. The small dots flow organically across the surface making an impression of being swirling in the wind. The light textural design makes Sandstorm fit into different types of environments creating a calm and welcoming atmosphere.

Sandstorm II is printed on a light and airy quality with a delicate transparency. It has soft drape and a smooth handle. The fabric is made of 100% recycled polyester. Inspired by life on the shoreline, the colour range is natural, earthy and soft with an occasional pop of colour.