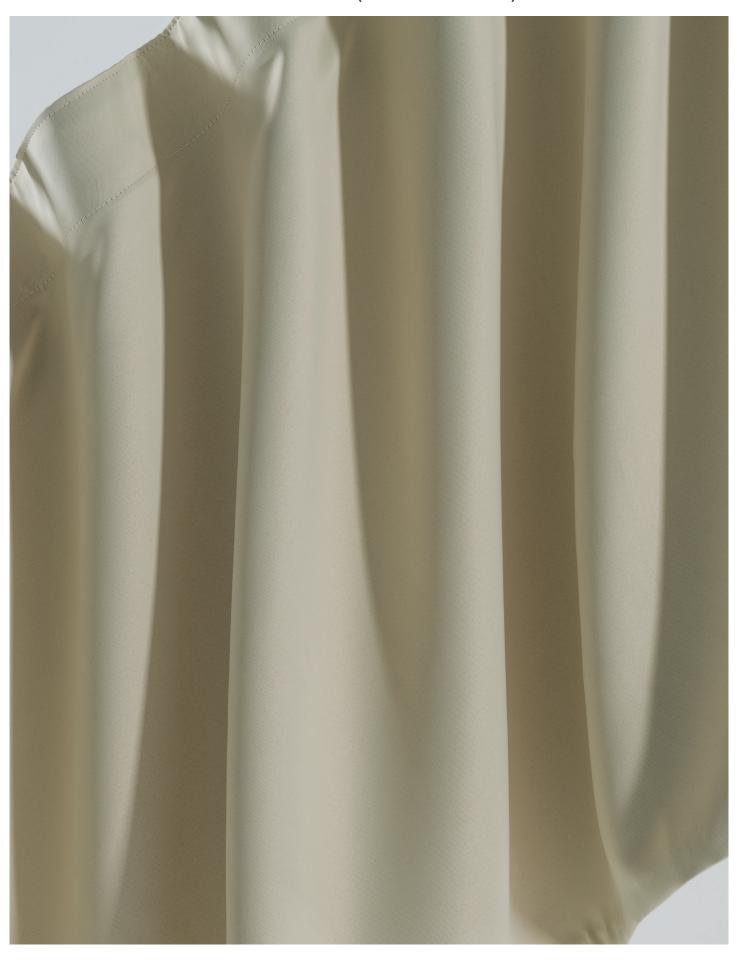

### **Uni 100132** (300 cm width)

Uni has a smooth and even surface with a subtle, shiny lustre. The fabric has a soft and heavy drape. The width of the fabric offers the possibility of using it railroaded to create seamless hanging in large windows. Apart from the excellent dimout function, the fabric also has good sound absorption properties, classified as sound class C. Uni comes in a useful selection of versatile neutrals, along with two additional colours: a dark blue and a classic red.

The fabric's smooth surface, heavy drape, excellent sound absorption properties, and its 3 m width, which is perfect for seamless hanging in large windows, make Uni a versatile and functional choice for various interiors.