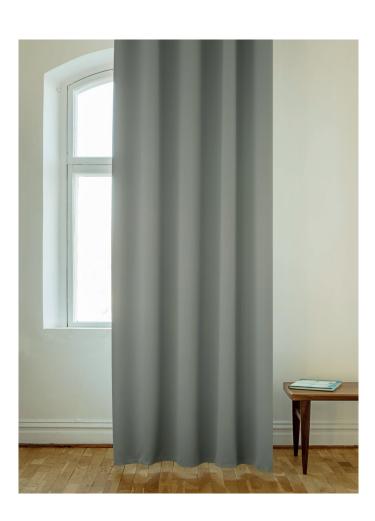

### **Uni 100132** (300 cm width)

Uni has a smooth and even surface with a subtle, shiny lustre. The fabric has a soft and heavy drape. The width of the fabric offers the possibility of using it railroaded to create seamless hanging in large windows. Apart from the excellent dimout function, the fabric also has good sound absorption properties, classified as sound class C. Uni comes in a useful selection of versatile neutrals, along with two additional colours: a dark blue and a classic red.

The fabric's smooth surface, heavy drape, excellent sound absorption properties, and its 3 m width, which is perfect for seamless hanging in large windows, make Uni a versatile and functional choice for various interiors.

#### **OTHER INFO**

Turnable fabric.
Can be used railroaded for seamless hanging.