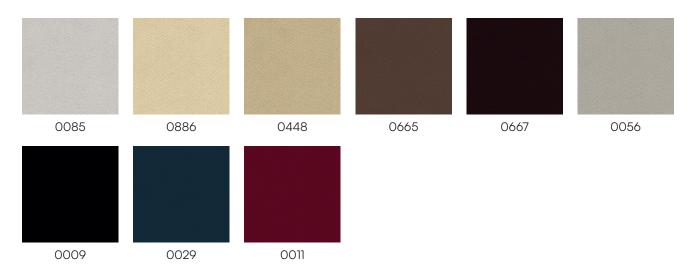

### **Uni 100132** (300 cm width)

Uni has a smooth and even surface with a subtle, shiny lustre. The fabric has a soft and heavy drape. The width of the fabric offers the possibility of using it railroaded to create seamless hanging in large windows. Apart from the excellent dimout function, the fabric also has good sound absorption properties, classified as sound class C. Uni comes in a useful selection of versatile neutrals, along with two additional colours: a dark blue and a classic red.

#### **Design and Material**

Design: Studio Almedahls

Material: 100% Polyester FR

Width: 300 cm (118 inch)

Weight: 260 g/m² (7,7 oz/yd²)

Number of colors: 9

## Colour