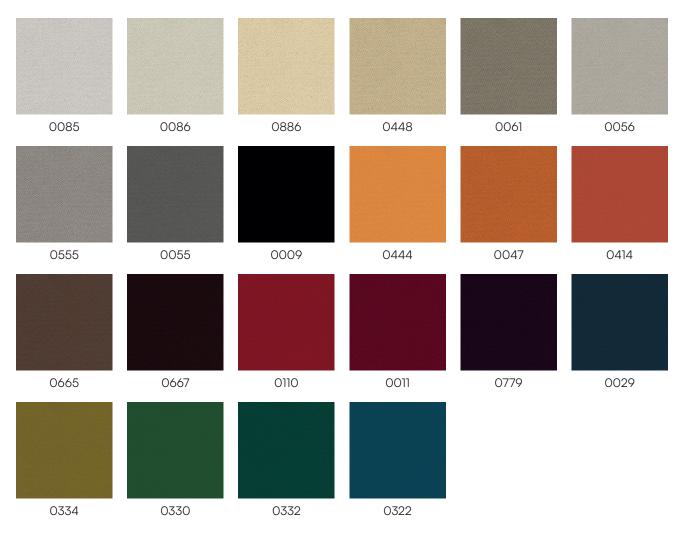

# Uni 100204 (150cm width)

Uni has a smooth and even surface with a subtle, shiny lustre. The fabric has a soft and heavy drape. Apart from the excellent dim-out function, the fabric also has good sound absorption properties, classified as sound class C. Uni comes in a useful selection of neutrals and a wide range of lively colours, from lighter tones to deep and saturated shades.

#### **Design and Material**

Design:Studio AlmedahlsMaterial:100% Polyester FRWidth:150 cm (159 inch)Weight:260 g/m² (7,7 oz/yd²)Number of colors:22