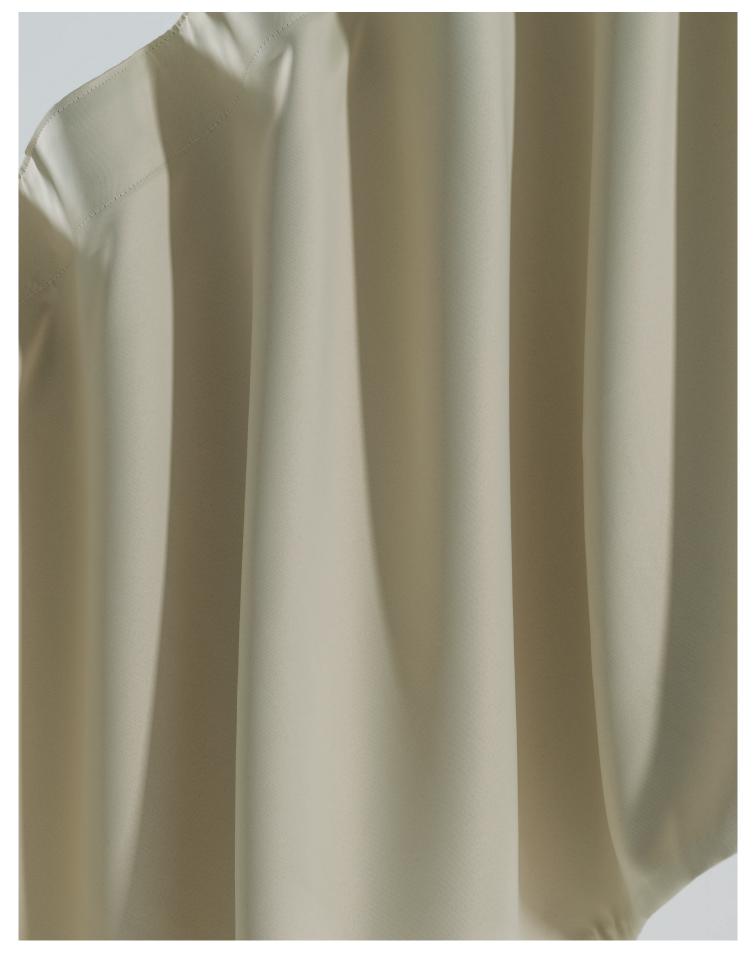

# Uni 100204 (150cm width)

Uni has a smooth and even surface with a subtle, shiny lustre. The fabric has a soft and heavy drape. Apart from the excellent dim-out function, the fabric also has good sound absorption properties, classified as sound class C. Uni comes in a useful selection of neutrals and a wide range of lively colours, from lighter tones to deep and saturated shades.

The fabric's smooth surface, heavy drape, excellent sound absorption properties, and its wide and versatile colour range make Uni a perfect choice for various settings and moods.