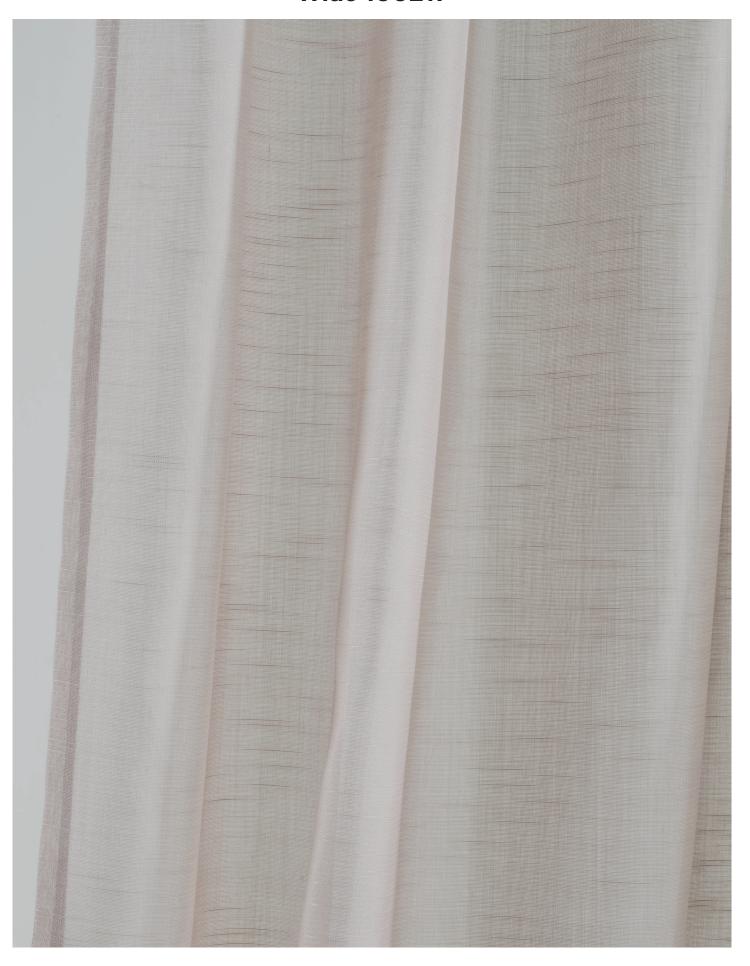

# Wide 100217

Wide is an unpretentious and versatile base fabric. A wide colour range on a fabric that is extra wide makes creating a room easy. The variety of colours allows for the creation of both soft and serene areas as well as more intense and vibrant interiors. The transparent and slightly textured fabric adds life to the overall expression.

The extra-wide fabric is ideal for large windows or as a room divider, with its transparency and structure providing a dynamic look, and the broad colour palette offering endless possibilities for shaping the character of any room.