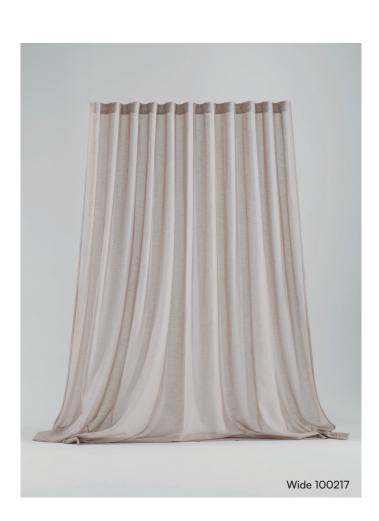

# Wide 100217

Wide is an unpretentious and versatile base fabric. A wide colour range on a fabric that is extra wide makes creating a room easy. The variety of colours allows for the creation of both soft and serene areas as well as more intense and vibrant interiors. The transparent and slightly textured fabric adds life to the overall expression.

The extra-wide fabric is ideal for large windows or as a room divider, with its transparency and structure providing a dynamic look, and the broad colour palette offering endless possibilities for shaping the character of any room.