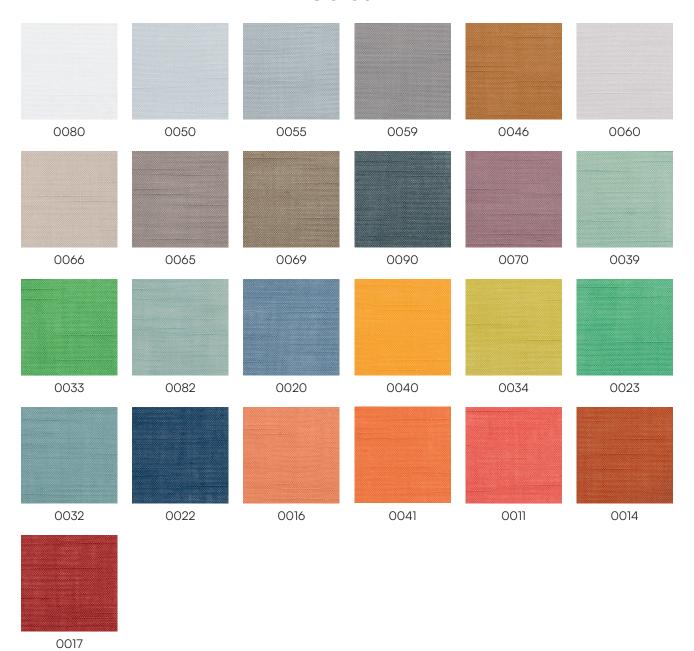

# Colour

#### **Design and Material**

Design: Studio Almedahls, Johanna Lundgren

Material: 100% Trevira CS

Width: 340 cm (134 inch)

Weight: 130 g/m² (4,5 oz/yd²)

Number of colors: 25