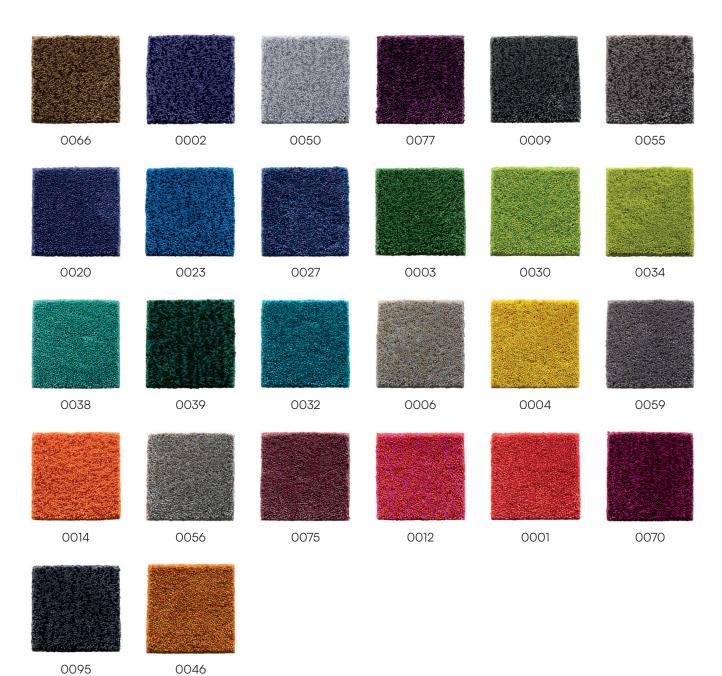

#### **Design and details**

| Design:           | Studio Almedahls          |
|-------------------|---------------------------|
| Material:         | 100% Wool                 |
| Yarn:             | Hardtwist+Spirit          |
| Maximum size:     | 5,0 m x 8,9 m             |
| Weight:           | 4,9 kg/m² (sqm)           |
| Pile height:      | Cut 14 mm                 |
| Tuft density:     | 39000 tuft/m <sup>2</sup> |
| Standard colours: | 26 curated shades         |

## Colour

Other colours available upon request

If our standard colours don't match your vision, create a custom combination to suit your design.

Wool Spirit palette 140 colours

Wool Hardtwist palette 70 colours