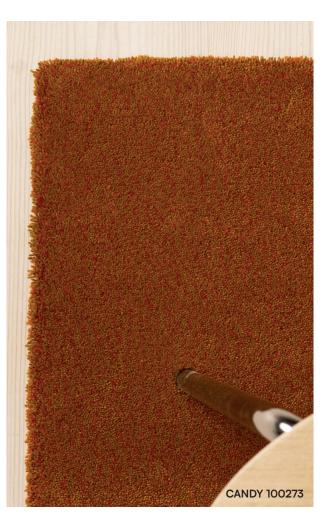

# **CANDY 100273**

CANDY combines Wool Spirit with Wool Hardtwist in a cut-pile technique, resulting in a dense and durable rug. The interplay between Spirit and Hardtwist, along with the option to use two colours, creates a softly muted, hazy surface that flows into a dynamic and captivating colour expression. CANDY offers the luxurious depth of wool fibres, combining richness and purity in a timeless design that enhances any space.

#### **Design and details**

| Design:           | Studio Almedahls          |
|-------------------|---------------------------|
| Material:         | 100% Wool                 |
| Yarn:             | Hardtwist+Spirit          |
| Maximum size:     | 5,0 m x 8,9 m             |
| Weight:           | 4,9 kg/m² (sqm)           |
| Pile height:      | Cut 14 mm                 |
| Tuft density:     | 39000 tuft/m <sup>2</sup> |
| Standard colours: | 26 curated shades         |