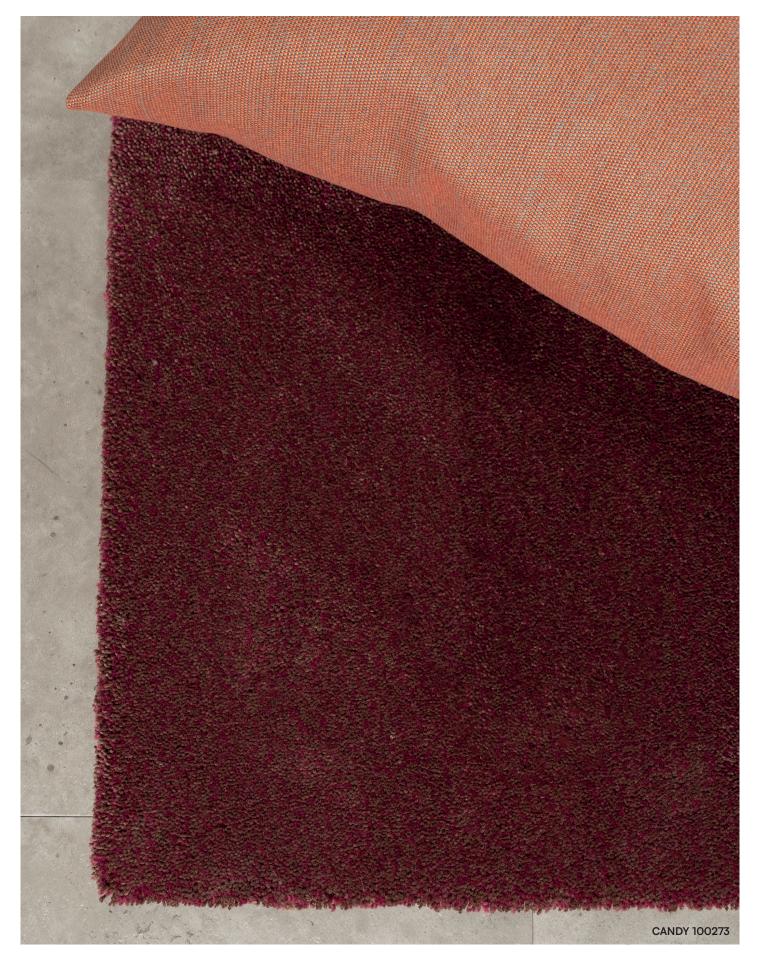

# **CANDY 100273**

CANDY combines Wool Spirit with Wool Hardtwist in a cut-pile technique, resulting in a dense and durable rug. The interplay between Spirit and Hardtwist, along with the option to use two colours, creates a softly muted, hazy surface that flows into a dynamic and captivating colour expression. CANDY offers the luxurious depth of wool fibres, combining richness and purity in a timeless design that enhances any space.

#### **Design and details**

| Design:           | Studio Almedahls          |
|-------------------|---------------------------|
| Material:         | 100% Wool                 |
| Yarn:             | Hardtwist+Spirit          |
| Maximum size:     | 5,0 m x 8,9 m             |
| Weight:           | 4,9 kg/m² (sqm)           |
| Pile height:      | Cut 14 mm                 |
| Tuft density:     | 39000 tuft/m <sup>2</sup> |
| Standard colours: | 26 curated shades         |