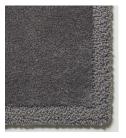

#### UPGRADE RUGS WITH OPTIONAL FRAMES

Enhance your rug with a loop-pile border, available in 2 cm width. Our frames offer a seamless finish tailored to your style and interior.

#### **FRAME OPTIONS**

Loop 2 cm

100273 Cut pile 14 mm