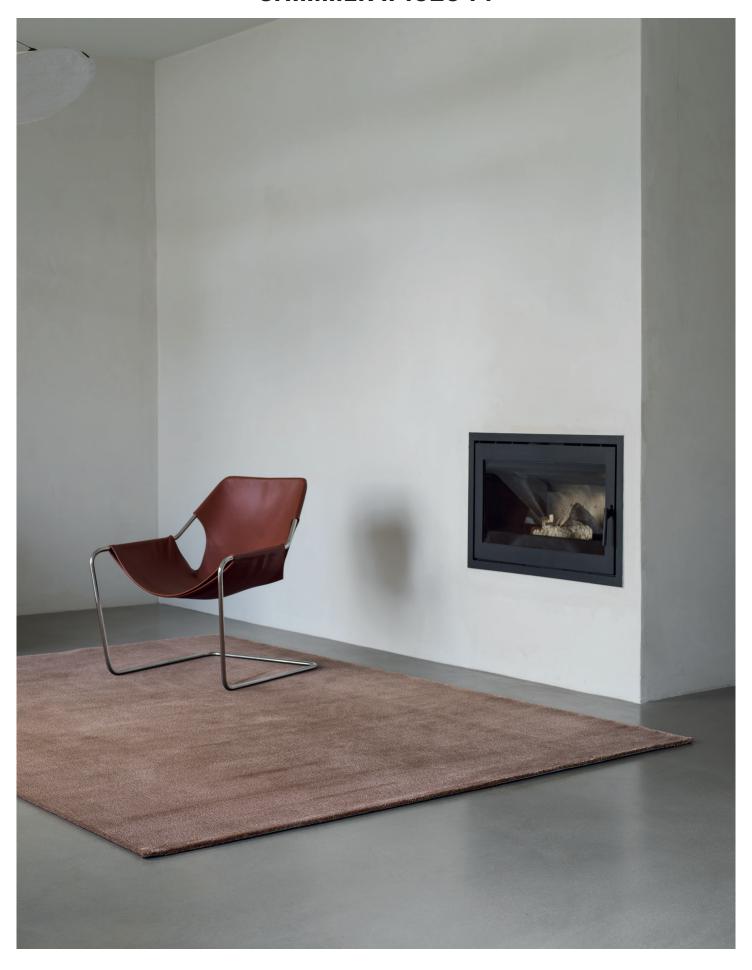

## **SHIMMER II 102044**

SHIMMER II blends the luminous quality of Tencel™ with the matte texture of wool Spirit, resulting in a captivating surface that shifts character with the angle of the light and offers a silky smooth feel. For added depth, SHIMMER II allows for a playful interaction of light and colour by combining two tones. Available in 10 mm cut pile and a palette of 25 standard colours, SHIMMER II brings elegance and versatility to any space.

#### **Design and details**

Design: Studio Almedahls

Material: 50% Wool 50% Tencel

Yarn: Spirit+Tencel

Maximum size: 5,0 m x 8,9 m

Weight: 3,6 kg/m<sup>2</sup> (sgm)

Pile height: Cut 10 mm

Tuft density: 39 000 tuft/m<sup>2</sup>

Standard colours: 25 curated shades

Total colours available: 140 Spirit / 70 Tencel

Backing: Action backing with anti-slip coating. Woven textile tape monted on backing for shape and stability.