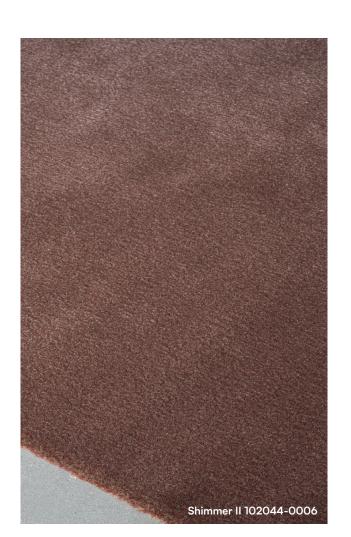

## **SHIMMER II 102044**

SHIMMER II blends the luminous quality of Tencel™ with the matte texture of wool Spirit, resulting in a captivating surface that shifts character with the angle of the light and offers a silky smooth feel. For added depth, SHIMMER II allows for a playful interaction of light and colour by combining two tones. Available in 10 mm cut pile and a palette of 25 standard colours, SHIMMER II brings elegance and versatility to any space.

#### **Design and details**

Design: Studio Almedahls

Material: 50% Wool 50% Tencel

Yarn: Spirit+Tencel

Maximum size: 5,0 m x 8,9 m

Weight: 3,6 kg/m<sup>2</sup> (sgm)

Pile height: Cut 10 mm

Tuft density: 39 000 tuft/m<sup>2</sup>

Standard colours: 25 curated shades

Total colours available: 140 Spirit / 70 Tencel

Backing: Action backing with anti-slip coating. Woven textile tape monted on backing for shape and stability.