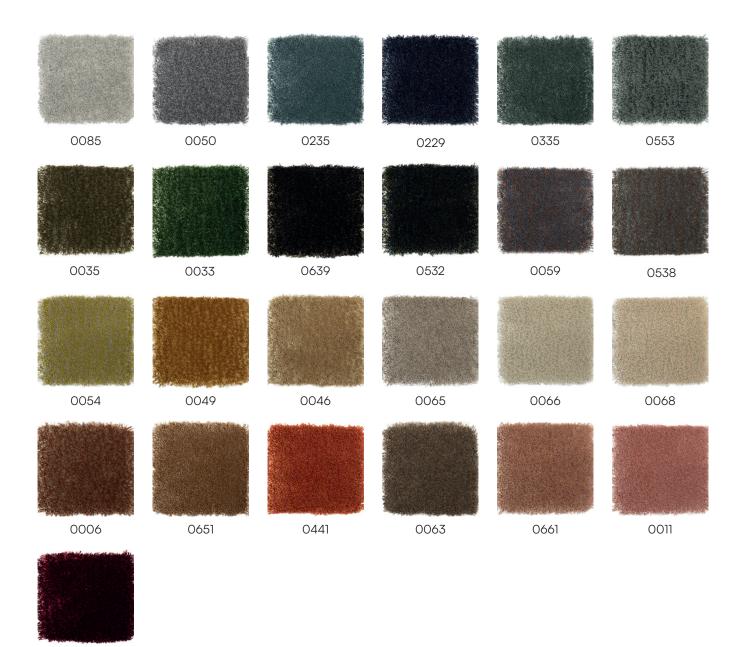

Standard colours: 25 curated shades

Total colours available: 140 Spirit / 70 Tencel

Backing: Action backing with anti-slip coating. Woven textile tape monted on backing for shape and stability.

## Colour

### Other colours available upon request

0171

If our standard colours don't match your vision, create a custom combination to suit your design.

Wool Spirit palette 140 colours

Tencel palette 70 colours