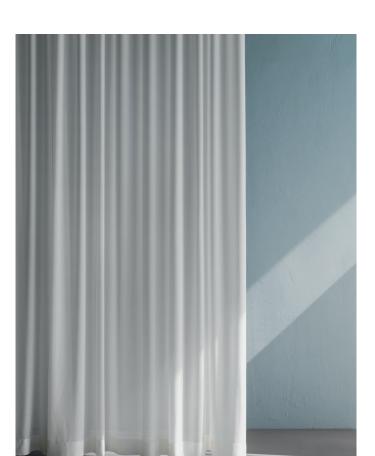

CIRCLEEASE in an airy sheer with a breezy movement. A modest plain with a matte, milky surface. The gentle, light filtering properties creates a relaxed atmosphere transmitting and elevating the incoming light in a beautiful way. The fabric is piece dyed making it uniform in colour and bringing an unpretentious, minimalistic expression. The pared back colour palette has taken inspiration from the elements; the sky, water, sand and rock. It is flexible and easy to adapt to most environments both in front of a window and as a light room divider subtly diffusing the surroundings.

#### **Light Properties**

Openness factor: 12%

Solar value average: Rs + As = 60 Light transmission: Transparent