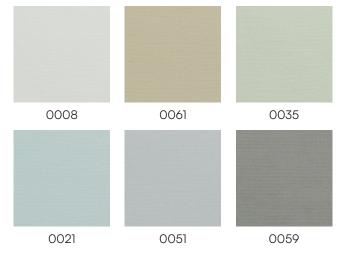

#### **Design and Material**

**Design:** Studio Almedahls

Material: 100% naNea

(biodegradable FR fiber)

Width: 300cm (118.11 inch)
Weight: 70 g/m² (2.06 oz/yd²)

Number of colours: 6

## Colour