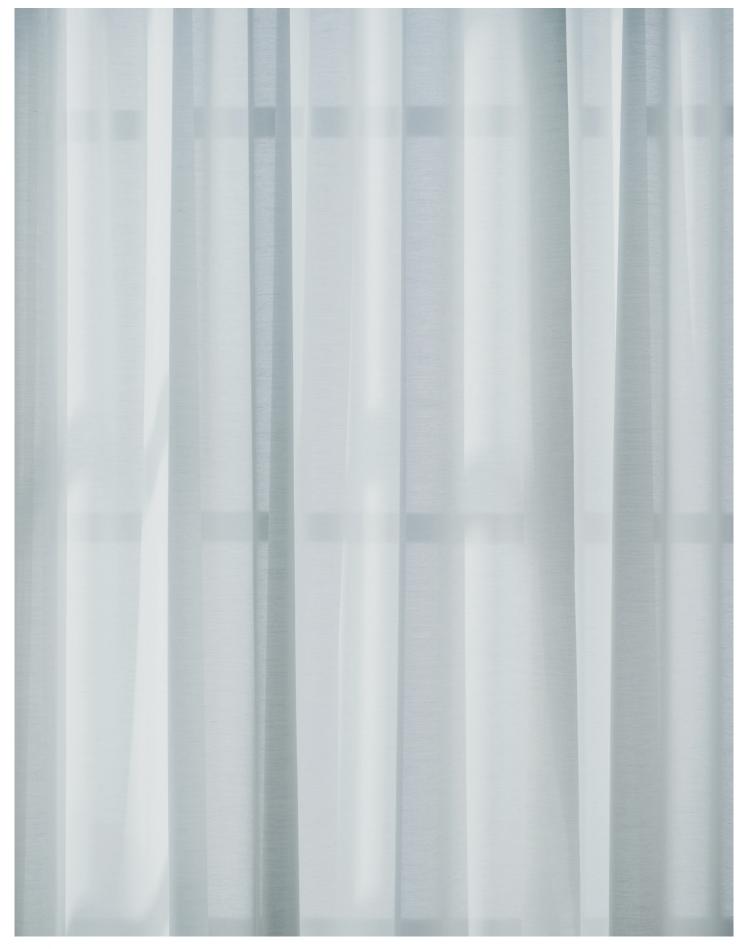

CIRCLEEASE in an airy sheer with a breezy movement. A modest plain with a matte, milky surface. The gentle, light filtering properties creates a relaxed atmosphere transmitting and elevating the incoming light in a beautiful way. The fabric is piece dyed making it uniform in colour and bringing an unpretentious, minimalistic expression. The pared back colour palette has taken inspiration from the elements; the sky, water, sand and rock. It is flexible and easy to adapt to most environments both in front of a window and as a light room divider subtly diffusing the surroundings.