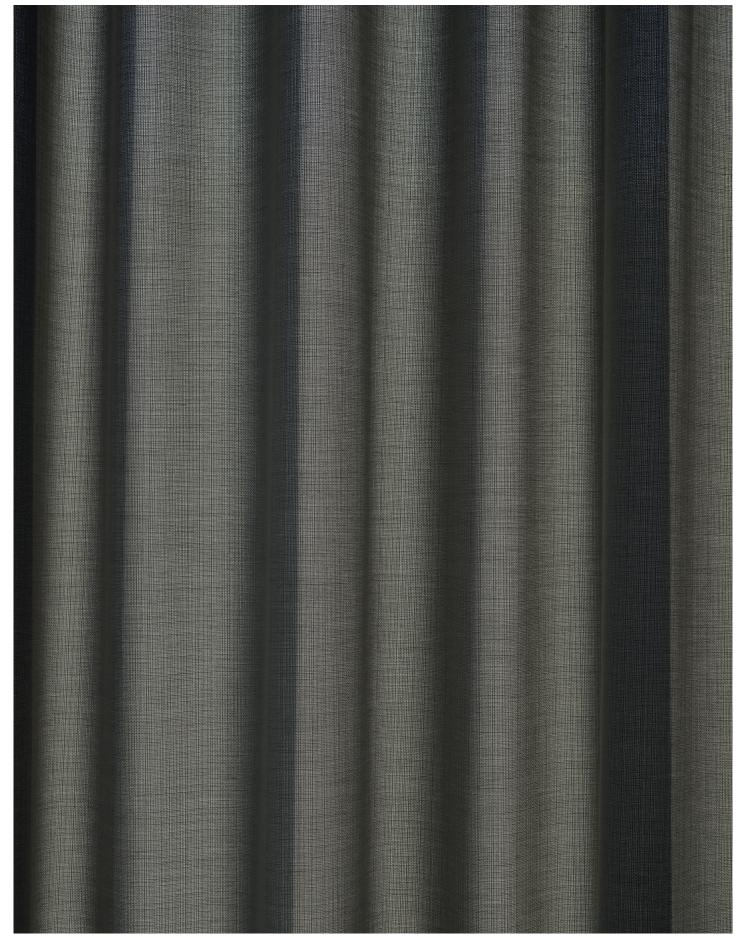

CIRCLEREST is a lightweight, textural, semi-transparent drapery. The refined weave construction gives a distinct materiality, tenderly stimulating the senses. The carefully crafted texture creates a delicate sense of depth to the piece dyed fabric. The pure look, crisp character and precise rape accentuate the sleek and elegant expression. The light nature of CIRCLEREST balance between a sheer and a drapery creating privacy while still letting light through. The colour scheme is versatile and cool, built on contemporary neutrals working as a perfect complement the most common architectural materials as wood, concrete, glass and stone.