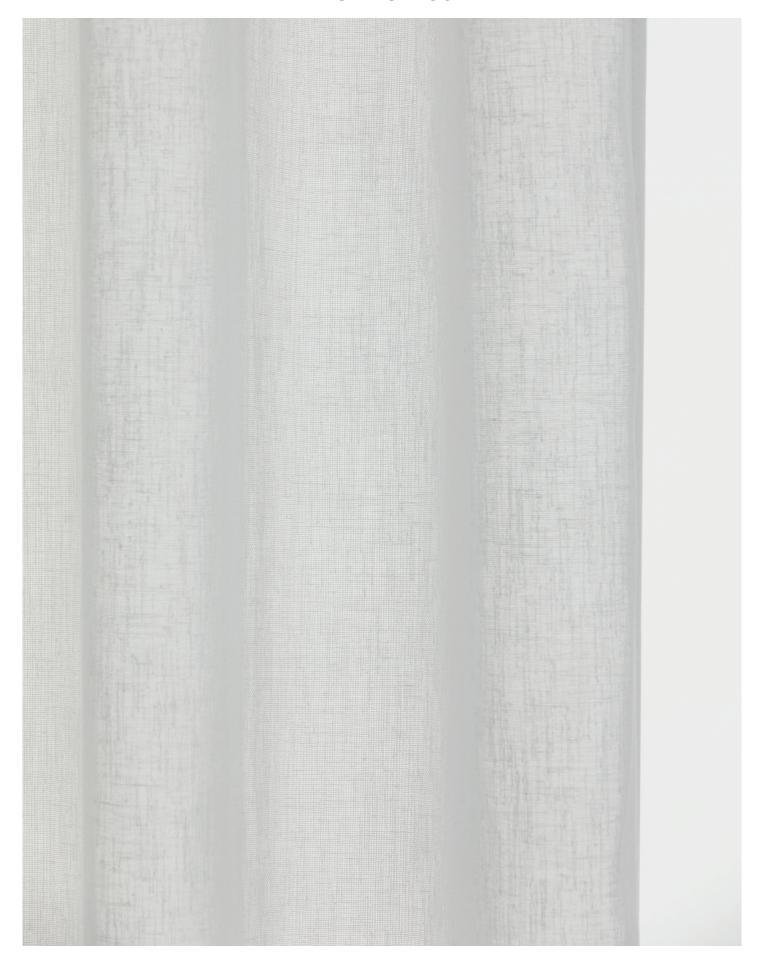

## **DISA 101965**

DISA is a thin, light, and beautiful voile with a timeless texture. The sheer and airy fabric has a crisp, lovely linen feel and a dry handle. The curtain provides a light privacy and filters the incoming light in a beautiful way, while allowing maximum light intake.

#### **Light Properties**

26% Openness factor:

Solar value average: Rs + As = 45Light transmission: Transparent