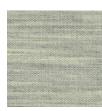

# **EARTH 101604**

EARTH is a sophisticated textile with a timeless expression. Its warm ambiance and subtle lustre evoke the feel of a classic wool curtain. The weave has a fine texture and a tonal mélange effect in the weft direction. The drape is soft and elegant. EARTH features a limited but versatile colour palette of muted, slightly tinted neutrals, making it easy to adapt to many environments. The 330 cm wide fabric is perfect for creating large-scale, seamless curtain applications.

The subtle, tonal mélange effect, the versatile 330 cm wide fabric, and the muted, natural palette, which is part of the colour-coordinated Texture Concept, make EARTH an excellent choice for various settings.