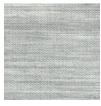

# **EARTH 101604**

EARTH is a sophisticated textile with a timeless expression. Its warm ambiance and subtle lustre evoke the feel of a classic wool curtain. The weave has a fine texture and a tonal mélange effect in the weft direction. The drape is soft and elegant. EARTH features a limited but versatile colour palette of muted, slightly tinted neutrals, making it easy to adapt to many environments. The 330 cm wide fabric is perfect for creating large-scale, seamless curtain applications.

The subtle, tonal mélange effect, the versatile 330 cm wide fabric, and the muted, natural palette, which is part of the colour-coordinated Texture Concept, make EARTH an excellent choice for various settings.