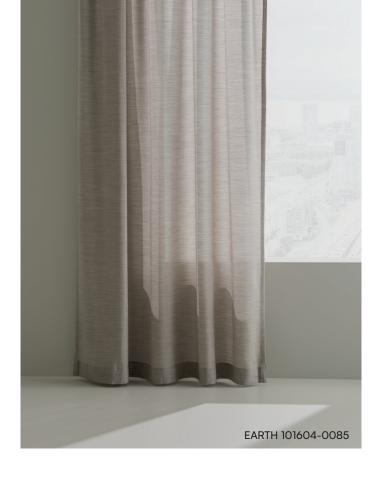

# **EARTH 101604**

EARTH is a sophisticated textile with a timeless expression. Its warm ambiance and subtle lustre evoke the feel of a classic wool curtain. The weave has a fine texture and a tonal mélange effect in the weft direction. The drape is soft and elegant. EARTH features a limited but versatile colour palette of muted, slightly tinted neutrals, making it easy to adapt to many environments. The 330 cm wide fabric is perfect for creating large-scale, seamless curtain applications.

The subtle, tonal mélange effect, the versatile 330 cm wide fabric, and the muted, natural palette, which is part of the colour-coordinated Texture Concept, make EARTH an excellent choice for various settings.

#### **OTHER INFO**

Can be used railroaded to create a 3 m drop. Please note the direction of the fabric. Appearance will change when fabric is turned.

0065

0045

0025

0035

almedahls