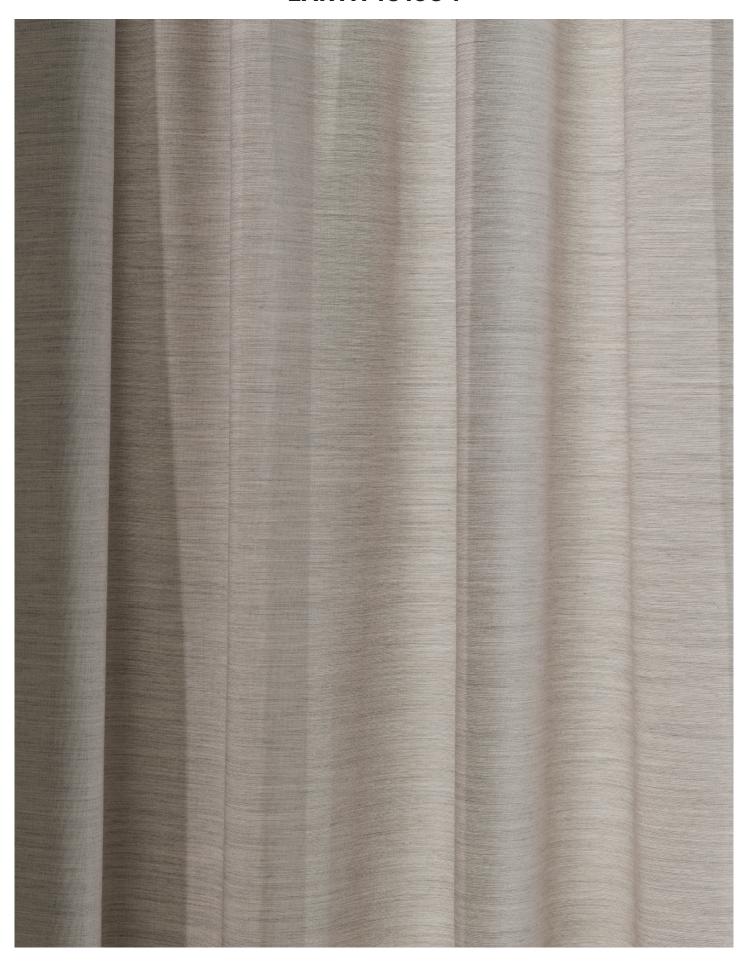

# **EARTH 101604**

EARTH is a sophisticated textile with a timeless expression. Its warm ambiance and subtle lustre evoke the feel of a classic wool curtain. The weave has a fine texture and a tonal mélange effect in the weft direction. The drape is soft and elegant. EARTH features a limited but versatile colour palette of muted, slightly tinted neutrals, making it easy to adapt to many environments. The 330 cm wide fabric is perfect for creating large-scale, seamless curtain applications.

The subtle, tonal mélange effect, the versatile 330 cm wide fabric, and the muted, natural palette, which is part of the colour-coordinated Texture Concept, make EARTH an excellent choice for various settings.