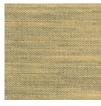

# **EARTH 101604**

EARTH is a sophisticated textile with a timeless expression. Its warm ambiance and subtle lustre evoke the feel of a classic wool curtain. The weave has a fine texture and a tonal mélange effect in the weft direction. The drape is soft and elegant. EARTH features a limited but versatile colour palette of muted, slightly tinted neutrals, making it easy to adapt to many environments. The 330 cm wide fabric is perfect for creating large-scale, seamless curtain applications.

The subtle, tonal mélange effect, the versatile 330 cm wide fabric, and the muted, natural palette, which is part of the colour-coordinated Texture Concept, make EARTH an excellent choice for various settings.