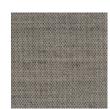

# **EARTH 101604**

EARTH is a sophisticated textile with a timeless expression. Its warm ambiance and subtle lustre evoke the feel of a classic wool curtain. The weave has a fine texture and a tonal mélange effect in the weft direction. The drape is soft and elegant. EARTH features a limited but versatile colour palette of muted, slightly tinted neutrals, making it easy to adapt to many environments. The 330 cm wide fabric is perfect for creating large-scale, seamless curtain applications.

The subtle, tonal mélange effect, the versatile 330 cm wide fabric, and the muted, natural palette, which is part of the colour-coordinated Texture Concept, make EARTH an excellent choice for various settings.