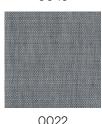

# **EARTH 101604**

EARTH is a sophisticated textile with a timeless expression. Its warm ambiance and subtle lustre evoke the feel of a classic wool curtain. The weave has a fine texture and a tonal mélange effect in the weft direction. The drape is soft and elegant. EARTH features a limited but versatile colour palette of muted, slightly tinted neutrals, making it easy to adapt to many environments. The 330 cm wide fabric is perfect for creating large-scale, seamless curtain applications.

The subtle, tonal mélange effect, the versatile 330 cm wide fabric, and the muted, natural palette, which is part of the colour-coordinated Texture Concept, make EARTH an excellent choice for various settings.