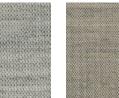

# **EARTH 101604**

EARTH is a sophisticated textile with a timeless expression. Its warm ambiance and subtle lustre evoke the feel of a classic wool curtain. The weave has a fine texture and a tonal mélange effect in the weft direction. The drape is soft and elegant. EARTH features a limited but versatile colour palette of muted, slightly tinted neutrals, making it easy to adapt to many environments. The 330 cm wide fabric is perfect for creating large-scale, seamless curtain applications.

The subtle, tonal mélange effect, the versatile 330 cm wide fabric, and the muted, natural palette, which is part of the colour-coordinated Texture Concept, make EARTH an excellent choice for various settings.