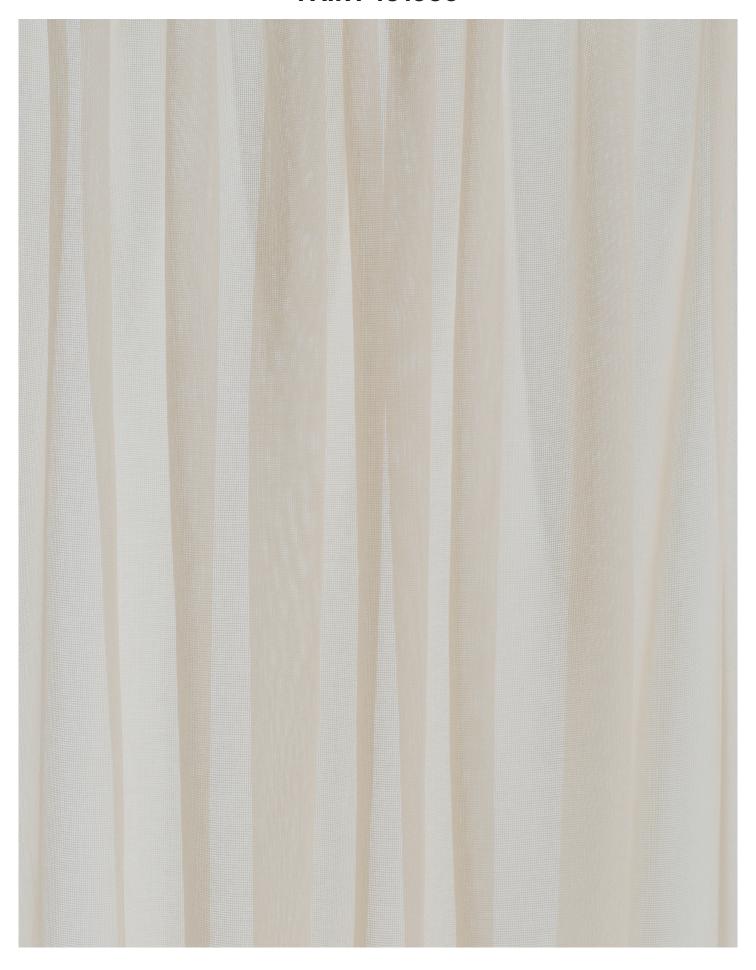

### **FAIRY 101605**

FAIRY is a classic net curtain with a beautiful drape. The crisp, sharp net lets light through while creating a soft, hazy barrier to the outside. FAIRY works perfectly as a light room divider and to create a space within a space. The more folds it has when draped, the more intimate the room becomes. FAIRY comes in a discreet, natural colour scheme, which is easy to combine with other fabrics in our Texture Concept and with architectural materials.

The crisp and sharp mesh texture, along with the 300 cm width that allows for seamless hanging in large windows, and the muted, natural palette as part of the colour-coordinated Texture Concept, makes FAIRY a versatile and elegant choice.