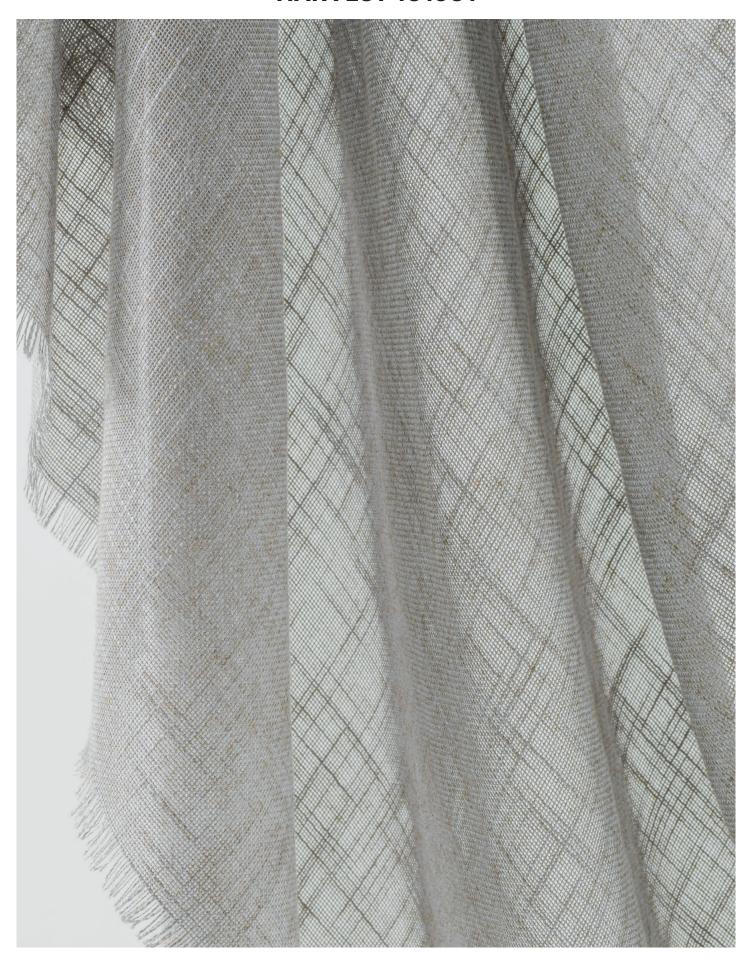

### **HARVEST 101601**

HARVEST has a coarse texture with a raw and natural feel. It is woven with a linen-look yarn featuring a discreet mélange effect. The open structure lets the light in while still providing privacy. The natural texture adds character and warmth to the surroundings. The fabric is 330 cm wide, drapes beautifully, and works perfectly for large-scale seamless applications. The colour palette consists of light and muted, slightly tinted neutrals, making it easy to adapt to many environments.

The soft, coarse weave with its subtle mélange effect, the 330 cm wide fabric that drapes beautifully, and the muted, natural palette, part of the colour-coordinated Texture Concept, make HARVEST a versatile and elegant choice.