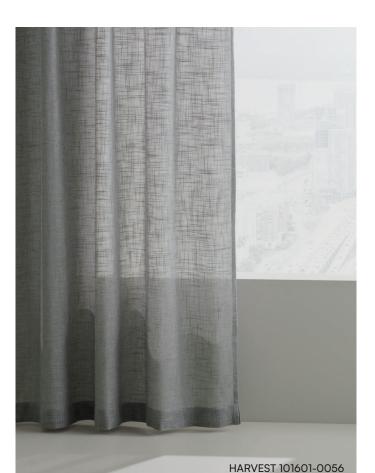

### **HARVEST 101601**

HARVEST has a coarse texture with a raw and natural feel. It is woven with a linen-look yarn featuring a discreet mélange effect. The open structure lets the light in while still providing privacy. The natural texture adds character and warmth to the surroundings. The fabric is 330 cm wide, drapes beautifully, and works perfectly for large-scale seamless applications. The colour palette consists of light and muted, slightly tinted neutrals, making it easy to adapt to many environments.

The soft, coarse weave with its subtle mélange effect, the 330 cm wide fabric that drapes beautifully, and the muted, natural palette, part of the colour-coordinated Texture Concept, make HARVEST a versatile and elegant choice.