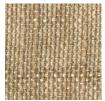

### **HARVEST 101601**

HARVEST has a coarse texture with a raw and natural feel. It is woven with a linen-look yarn featuring a discreet mélange effect. The open structure lets the light in while still providing privacy. The natural texture adds character and warmth to the surroundings. The fabric is 330 cm wide, drapes beautifully, and works perfectly for large-scale seamless applications. The colour palette consists of light and muted, slightly tinted neutrals, making it easy to adapt to many environments.

The soft, coarse weave with its subtle mélange effect, the 330 cm wide fabric that drapes beautifully, and the muted, natural palette, part of the colour-coordinated Texture Concept, make HARVEST a versatile and elegant choice.