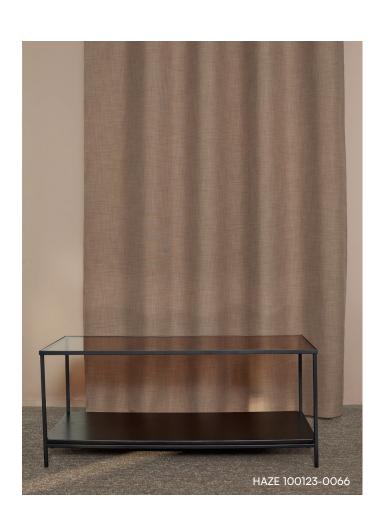

### **HAZE 100123**

HAZE has a coarse texture with a linen look at the front of the fabric while the back is smooth with a slight lustre. The fabric has a beautiful soft drape. The width of the fabric offers the possibility of using it railroaded to create seamless hanging in large windows. Apart from the dimout function, the fabric also has great sound absorption properties. HAZE comes in a wide versatile colour palette of muted earthy tones, perfect for creating a calm bedroom.

#### OTHER INFO

Turnable design. Can be used railroaded for seamless hanging.