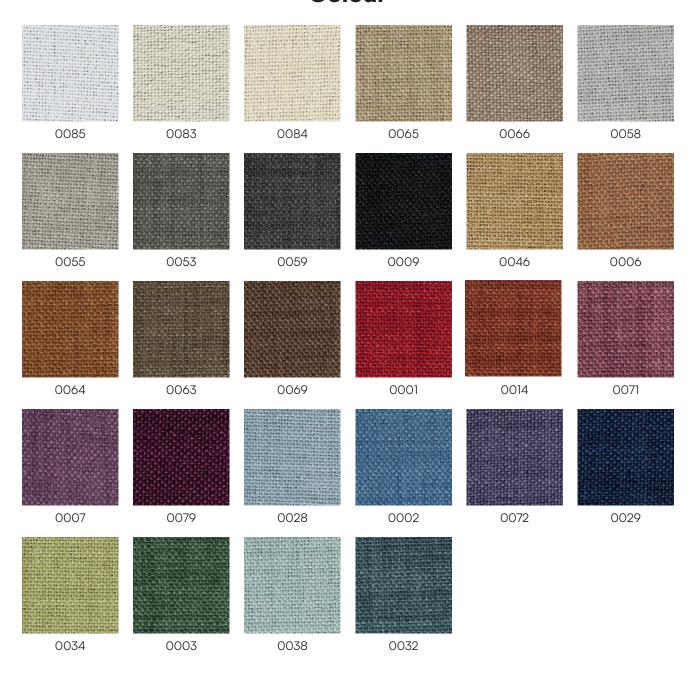

## Colour

#### **Design and Material**

Design: Studio Almedahls Material: 100% Polyester FR Width: 294 cm (115.75 inch) Weight: 300 g/m<sup>2</sup> (8.85 oz/yd<sup>2</sup>)

Number of colours: