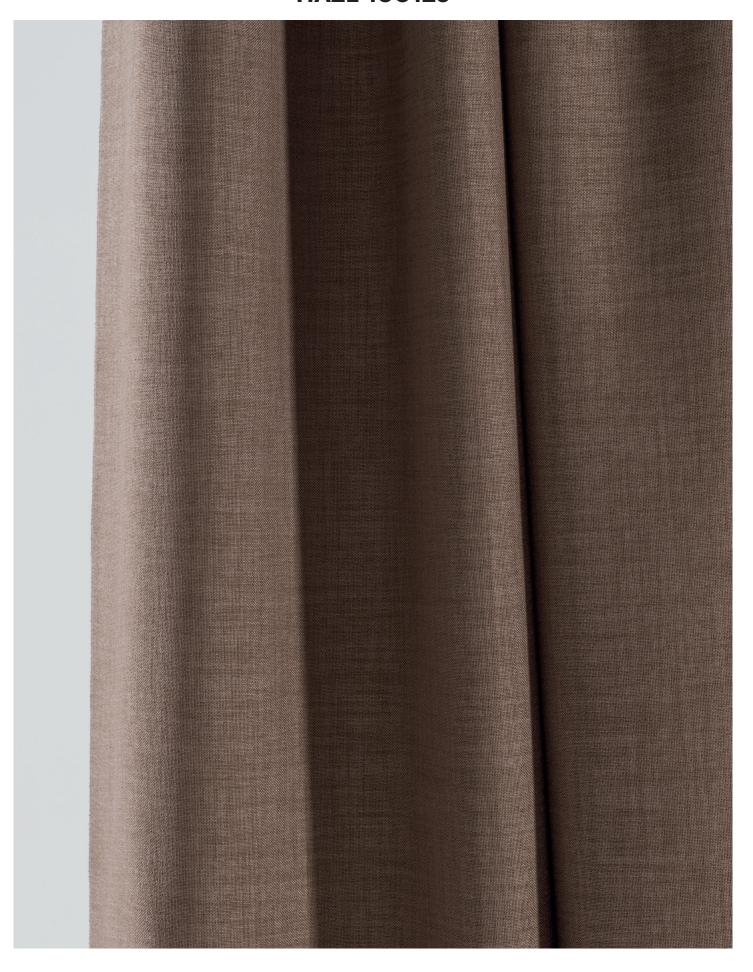

### **HAZE 100123**

HAZE has a coarse texture with a linen look at the front of the fabric while the back is smooth with a slight lustre. The fabric has a beautiful soft drape. The width of the fabric offers the possibility of using it railroaded to create seamless hanging in large windows. Apart from the dimout function, the fabric also has great sound absorption properties. HAZE comes in a wide versatile colour palette of muted earthy tones, perfect for creating a calm bedroom.

The appealing texture of the dimout fabric, its 294 cm width that allows for seamless hanging in large windows, and its excellent sound absorption properties (sound class C) make it an ideal choice for a variety of interiors.