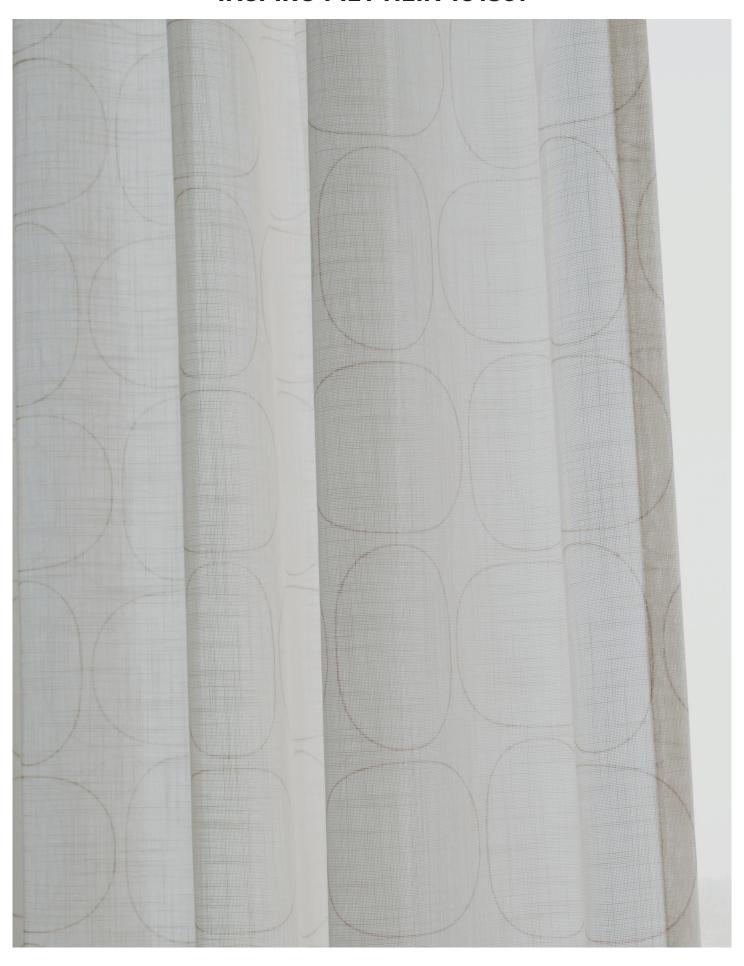

# **INSPIRO PIET HEIN 101851**

INSPIRO offers a delicate openness that invites serenity with an organic but definite pattern that flows along the fabric. The pattern is based on the shapes of 5:6 & 4:6 Superellipse®, creating a sense of regularity. The rhythm is guided by the folding of the textile, like a creative process of endless exploration, captured in an elegant and contemporary design. The texture, pattern, and transparency of the fabric create an inspirational interplay of highlights and shadows. It evokes the unique angles of Nordic light, while the colour range reflects scenes from Nordic nature. The openness of the fabric inspires a sense of ease and connection.

The serene design brings a tranquil feeling to the surroundings, with delicate light filtering and a soft neutral colour palette that enhances the space.

#### **Pattern Features**

Repeat: 21 cm (8,2 inch) Turnable Design: