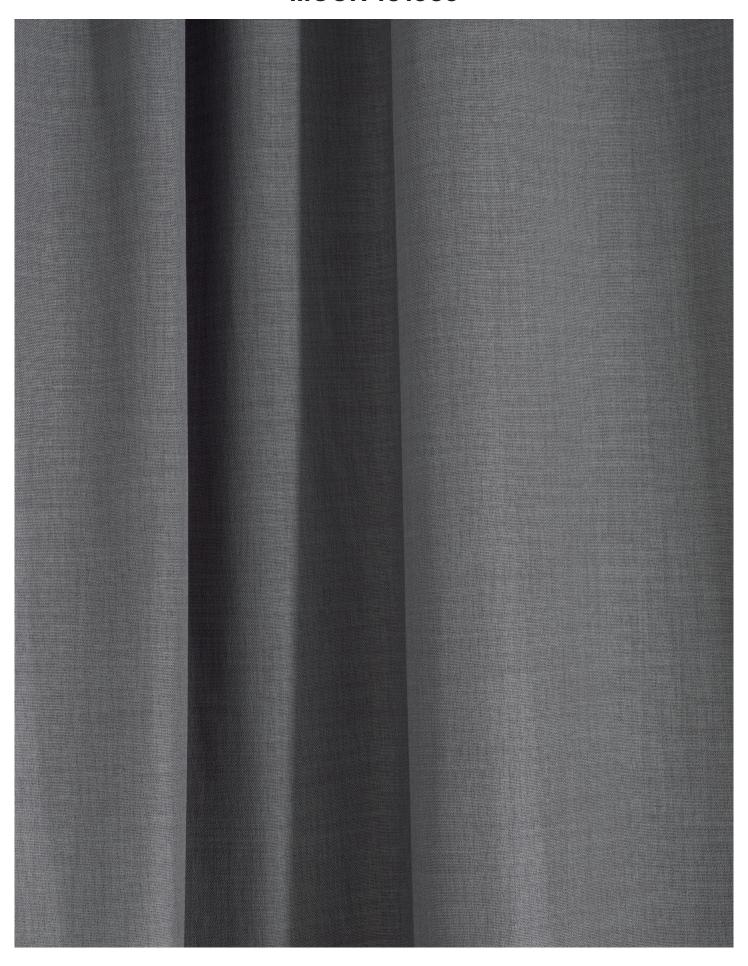

## **MOON 101603**

MOON is a dimout with coarse natural texture at the front of the fabric while the back is smooth with a slight lustre. The fabric has a soft and heavy drape. The width of the fabric offers the possibility of using it railroaded to create seamless hanging in large windows. Apart from the room darkening function, the fabric also has good sound absorption properties. MOON comes in a mix of six versatile neutrals, perfect for a calm and natural setting.

The dimout fabric's textured surface, its generous 300 cm width, and the muted, natural palette, which is part of the colour-coordinated Texture Concept, make it an ideal choice for creating serene and harmonious interiors.