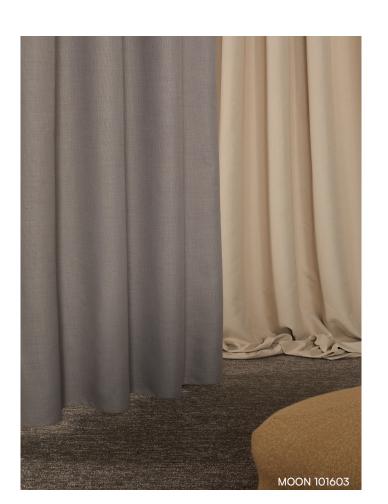

## **MOON 101603**

MOON is a dimout with coarse natural texture at the front of the fabric while the back is smooth with a slight lustre. The fabric has a soft and heavy drape. The width of the fabric offers the possibility of using it railroaded to create seamless hanging in large windows. Apart from the room darkening function, the fabric also has good sound absorption properties. MOON comes in a mix of six versatile neutrals, perfect for a calm and natural setting.

The dimout fabric's textured surface, its generous 300 cm width, and the muted, natural palette, which is part of the colour-coordinated Texture Concept, make it an ideal choice for creating serene and harmonious interiors.

#### **OTHER INFO**

Turnable design. Can be used railroaded to create a 3 m drop