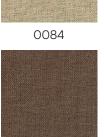

</sup> (8.41 oz/yd<sup>2</sup>)

Number of colours:

#### **Pattern Features**

Repeat:

Turnable design: Yes

#### **Light Properties**

Openness factor: Dimout Rs + As = 100Solar value average: Light transmission: Dimout

#### **PERFORMANCE**

#### **Colour Fastness**

Light fastness: (ISO 105-B02, scale 1-8) Colour fastness to

3-4 laundering: (ISO 105-C06, scale 1-5)

#### Acoustics

Sound class: С SS-EN ISO 354 0.7 Alpha value:

#### Flame Retardant Standard

Classe 1



#### **WASHING INSTRUCTIONS**

### 

Wash with similar colours Can be washed at 70°C Shrinkage:

SS-EN ISO 6330+A1

#### SUSTAINABILITY

OEKO-TEX® STANDARD 100 Five Zero Green SS-EN ISO 14001:2004

**REACH** 

#### **OTHER INFO**

Turnable design. Can be used railroaded to create a 3 m drop









# Colour











0066

0065

almedahls