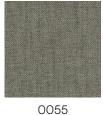

up>2</sup> (8.41 oz/yd<sup>2</sup>)

Number of colours:

#### **Pattern Features**

Repeat:

Turnable design: Yes

#### **Light Properties**

Openness factor: Dimout Rs + As = 100Solar value average: Light transmission: Dimout

#### **PERFORMANCE**

#### **Colour Fastness**

Light fastness: (ISO 105-B02, scale 1-8) Colour fastness to

3-4 laundering: (ISO 105-C06, scale 1-5)

#### Acoustics

Sound class: С SS-EN ISO 354 0.7 Alpha value:

#### Flame Retardant Standard

Classe 1



#### **WASHING INSTRUCTIONS**

### 

Wash with similar colours Can be washed at 70°C Shrinkage:

SS-EN ISO 6330+A1

#### SUSTAINABILITY

OEKO-TEX® STANDARD 100 Five Zero Green SS-EN ISO 14001:2004

**REACH** 

#### **OTHER INFO**

Turnable design. Can be used railroaded to create a 3 m drop









# Colour











0066

0065

almedahls