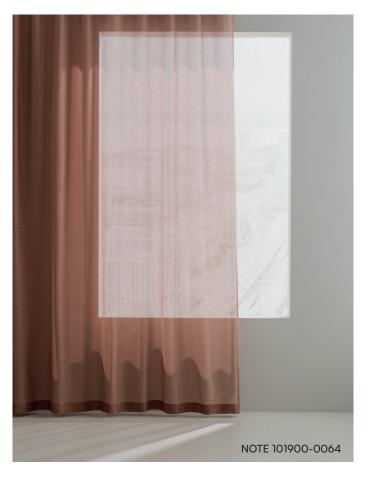

# **NOTE 101900**

NOTE is ethereal and transparent, thin as gauze, but still full of character. The cross-weave with twisting threads creates the delicate net texture. Even though the fabric is completely see-through it adds a certain atmosphere. The shimmering surface brings a beautiful play with light. A twocoloured effect yarn in the weft, creates a shifting expression depending on the light conditions. NOTE is the perfect sheer for windows where lots of light is required to come into the room, or used as a subtle room divider when remaining contact with the surroundings is desired.

The colour palette is characterized by a sophisticated Nordic elegance, a composition of neutrals, soft pastels, and an intense blue and a deep forest green for contrast. NOTE is carefully coordinated with the lush and elegant diagonal texture.