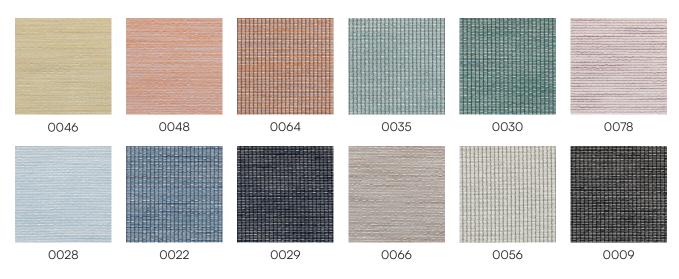

The colour palette is characterized by a sophisticated Nordic elegance, a composition of neutrals, soft pastels, and an intense blue and a deep forest green for contrast. NOTE is carefully coordinated with the lush and elegant diagonal texture.

#### **Design and Material**

Design:Studio AlmedahlsMaterial:100% Trevira CSWidth:312 cm (122.83 inch)Weight:75 g/m² (2.21 oz/yd²)Number of colours:12

# Colour